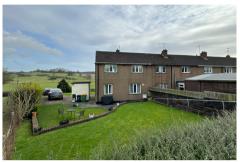

- LONG GATED DRIVEWAY
- LARGE WELL MAINTAINED GARDENS
- NO CHAIN
- CONVENIENT LOCATION CLOSE TO J24 OF THE M4
- RURAL VIEWS

\*Guide price £275,000 - £300,000\* Occupying a larger than average plot on the fringe of the popular village of Llanwern, this 2 double bedroom end terrace property lies within easy access of junction 24 M4 and offers great potential for expansion or development.

To the first floor: A landing leads to 2 double bedrooms, both enjoying the rural outlook along with a recently refitted shower room.

Outside: The property occupies a large corner plot with a long gated driveway and large front garden laid to lawn. Pathways extend to the rear patio area, storage shed, raised lawn and access to rear lane. All enclosed by fencing and hedging.