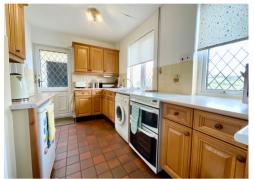

The property benefits from a long gated driveway leading to a parking area and outside store. The internal accommodation comprises:

To the ground floor: An entrance hall with stairs to the first floor, a good size lounge/dining room enjoys an outlook to the rear with the kitchen to the front.