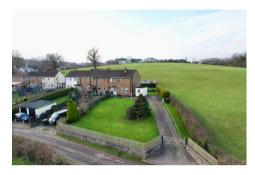

- LONG GATED DRIVEWAY
- LARGE WELL MAINTAINED GARDENS
- NO CHAIN
- CONVENIENT LOCATION CLOSE TO J24 OF THE M4
- RURAL VIEWS

\*Guide price £275,000 - £300,000\* Occupying a larger than average plot on the fringe of the popular village of Llanwern, this 2 double bedroom end terrace property lies within easy access of junction 24 M4 and offers great potential for expansion or development.

To the first floor: A landing leads to 2 double bedrooms, both enjoying the rural outlook along with a recently refitted shower room.

Outside: The property occupies a large corner plot with a long gated driveway and large front garden laid to lawn. Pathways extend to the rear patio area, storage shed, raised lawn and access to rear lane. All enclosed by fencing and hedging.