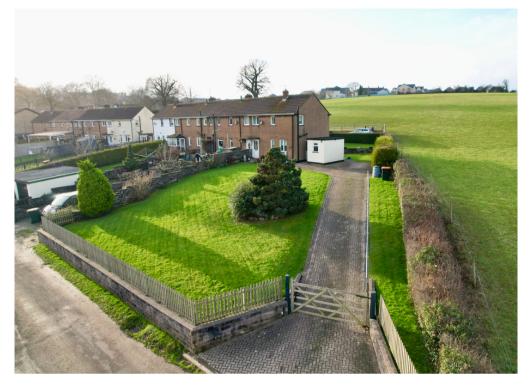

- LONG GATED DRIVEWAY
- LARGE WELL MAINTAINED GARDENS
- NO CHAIN
- CONVENIENT LOCATION CLOSE TO J24 OF THE M4
- RURAL VIEWS

\*Guide price £275,000 - £300,000\* Occupying a larger than average plot on the fringe of the popular village of Llanwern, this 2 double bedroom end terrace property lies within easy access of junction 24 M4 and offers great potential for expansion or development.

The property benefits from a long gated driveway leading to a parking area and outside store. The internal accommodation comprises:

To the ground floor: An entrance hall with stairs to the first floor, a good size lounge/dining room enjoys an outlook to the rear with the kitchen to the front.

To the first floor: A landing leads to 2 double bedrooms, both enjoying the rural outlook along with a recently refitted shower room.

Outside: The property occupies a large corner plot with a long gated driveway and large front garden laid to lawn. Pathways extend to the rear patio area, storage shed, raised lawn and access to rear lane. All enclosed by fencing and hedging.