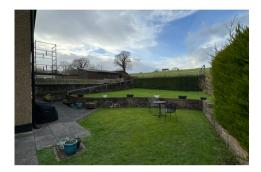

To the first floor: A landing leads to 2 double bedrooms, both enjoying the rural outlook along with a recently refitted shower room.

Outside: The property occupies a large corner plot with a long gated driveway and large front garden laid to lawn. Pathways extend to the rear patio area, storage shed, raised lawn and access to rear lane. All enclosed by fencing and hedging.