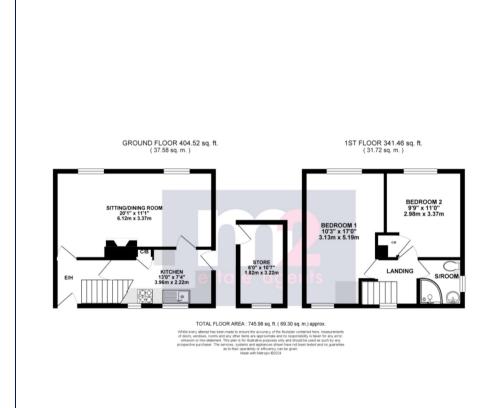

The property benefits from a long gated driveway leading to a parking area and outside store. The internal accommodation comprises:

To the ground floor: An entrance hall with stairs to the first floor, a good size lounge/dining room enjoys an outlook to the rear with the kitchen to the front.

To the first floor: A landing leads to 2 double bedrooms, both enjoying the rural outlook along with a recently refitted shower room.

Outside: The property occupies a large corner plot with a long gated driveway and large front garden laid to lawn. Pathways extend to the rear patio area, storage shed, raised lawn and access to rear lane. All enclosed by fencing and hedging.