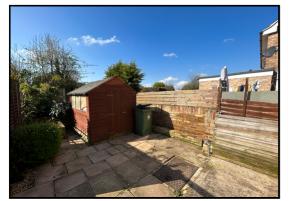

#### External:

South facing rear garden with small patio area and large storage shed. Side gate to shared access walkway.

Small front garden used for bin storage. Parking is on street.