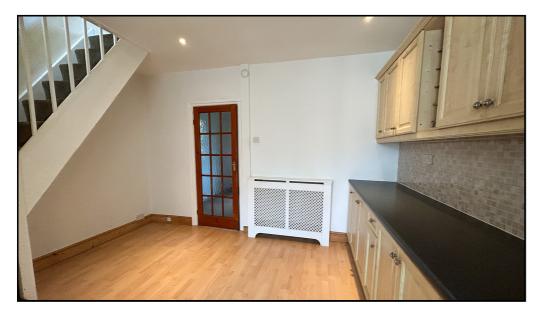

#### Introduction Ground Floor Entrance Porch:

Front door and inner door leading to living room.

#### Living Room:

Abt. 12' 10" x 10' 10" (3.91m x 3.30m) Double glazed window to front aspect. Brick chimney breast with log burner. Carpet Flooring. Door leading to kitchen.