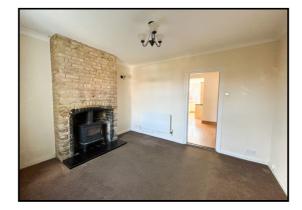

#### Living Room:

Abt. 12' 10" x 10' 10" (3.91m x 3.30m) Double glazed window to front aspect. Brick chimney breast with log burner. Carpet Flooring. Door leading to kitchen.