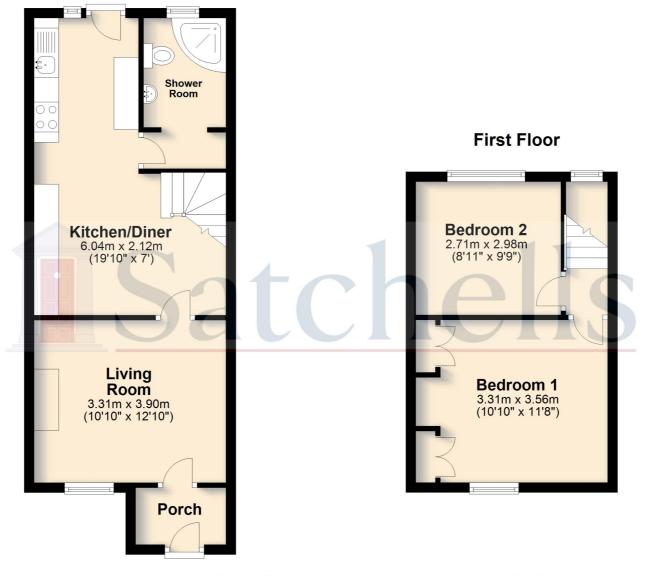

#### Introduction Ground Floor Entrance Porch:

Front door and inner door leading to living room.

#### Living Room:

Abt. 12' 10" x 10' 10" (3.91m x 3.30m) Double glazed window to front aspect. Brick chimney breast with log burner. Carpet Flooring. Door leading to kitchen.

#### Kitchen/Diner:

Abt. 19' 01" x 7' 0" (5.82m x 2.13m) Matching wall and base units with complimentary work surfaces and tiled splash bask areas. White ceramic sink with drainer, electric hob, oven and extractor fan. Washing machine. Single door to rear garden. Door to bathroom.

#### Bathroom:

Corner jacuzzi bath with handheld shower, low level WC and wash hand basin. Heated chrome towel. Wall hung mirrored cabinet. Tiled flooring. Obscured window to rear aspect.

#### **First Floor**

#### Bedroom One:

Abt. 11' 8" x 10' 10" (3.56m x 3.30m) Carpet flooring, window to front aspect. Built in storage.

#### Bedroom Two:

Abt. 9' 9" x 8' 11 (2.97m x 2.74m) Carpet flooring, window to rear aspect. Wall mounted combi boiler.

### **Ground Floor**

For illustrative purposes only - NOT TO SCALE - Measurements shown are approximate. The size and position of doors,windows,appliances and other features are approximate. Plan produced using PlanUp.