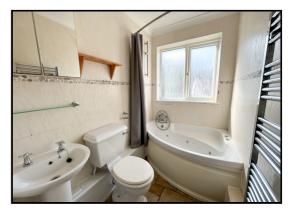

#### Bathroom:

Corner jacuzzi bath with handheld shower, low level WC and wash hand basin. Heated chrome towel. Wall hung mirrored cabinet. Tiled flooring. Obscured window to rear aspect.