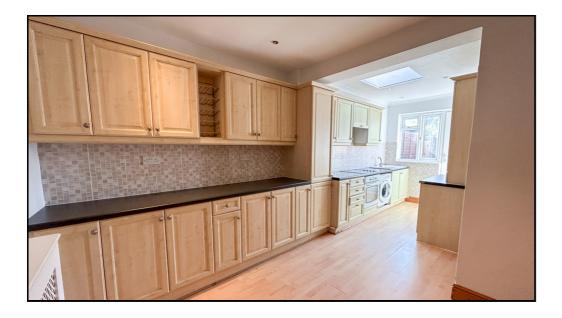

#### Kitchen/Diner:

Abt. 19' 01" x 7' 0" (5.82m x 2.13m) Matching wall and base units with complimentary work surfaces and tiled splash bask areas. White ceramic sink with drainer, electric hob, oven and extractor fan. Washing machine. Single door to rear garden. Door to bathroom.