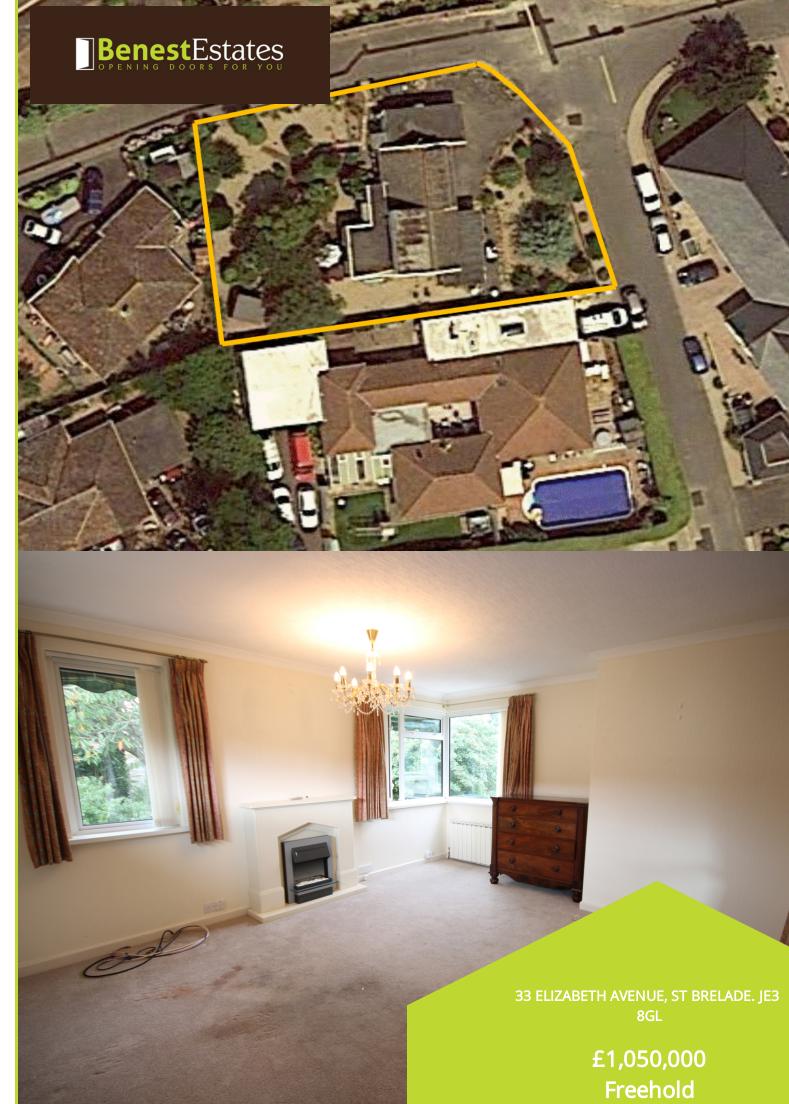

## **ABOUT THE PROPERTY**

What an opportunity to purchase a spacious 3-4 bedroom detached house on Elizabeth Avenue, in need of refurbishment, and screaming out to be extended. Occupying a large plot this fantastic home can offer the lucky new owner the chance to create a stunning family home, being in a white zone on the Island Plan provides so many more opportunities when looking to extend although at 2,200ft2 you may feel this is not necessary. Internally, the original living room, has been extended to both east and west aspects to offer 3 open plan receptions, the two ground floor bedrooms have been knocked into one, but could easily be reinstated as two. The kitchen, utility and pantry could do with some re-modelling if you were to keep it in the same area of the house. There is also a shower room on the ground floor. To the second floor are two very large bedrooms and a bathroom, this floor is crying out for an extension over the existing flat roof areas. Just a few steps to the Railway Walk, and a short walk to the Les Quennevais amenities, La Moye and Les Quennevais Schools, this house will certainly not be around for long. No onward chain. Sole agent.

## **FEATURES**

- 3-4 bedroom renovation project
- Very large plot
- Elizabeth Avenue highly desirable location
- Detached 2,200ft2 house
- Scope to extend (Island Plan white zone)
- No onward chain. Sole agent