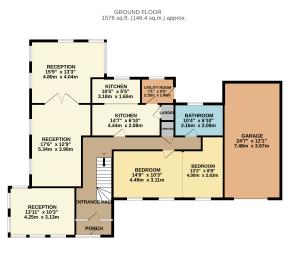

1ST FLOOR 637 sq.ft. (59.2 sq.m.) approx.

TOTAL FLOOR AREA: 2214 sq.ft. (205.7 sq.m.) approx.

White every attempt has been made to ensure the accuracy of the floorplan contained here, measurements of above, surfaces, consistency and large of the times are approximate and energotestity in sleam to any error, consistent or mis-statement. This plan his for floorable purposes only lead about 10 used as worth by any consistency purposes. The contractive purposes only lead about 10 used as worth by any consistency and about 10 used as worth by any consistency and about 10 used as worth by any consistency and a surface and a surfa

## **ABOUT THE PROPERTY**

What an opportunity to purchase a spacious 3-4 bedroom detached house on Elizabeth Avenue, in need of refurbishment, and screaming out to be extended. Occupying a large plot this fantastic home can offer the lucky new owner the chance to create a stunning family home, being in a white zone on the Island Plan provides so many more opportunities when looking to extend although at 2,200ft2 you may feel this is not necessary. Internally, the original living room, has been extended to both east and west aspects to offer 3 open plan receptions, the two ground floor bedrooms have been knocked into one, but could easily be reinstated as two. The kitchen, utility and pantry could do with some re-modelling if you were to keep it in the same area of the house. There is also a shower room on the ground floor. To the second floor are two very large bedrooms and a bathroom, this floor is crying out for an extension over the existing flat roof areas. Just a few steps to the Railway Walk, and a short walk to the Les Quennevais amenities, La Moye and Les Quennevais Schools, this house will certainly not be around for long. No onward chain. Sole agent.