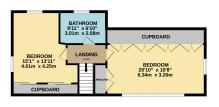

1ST FLOOR 637 sq.ft. (59.2 sq.m.) approx.

TOTAL FLOOR AREA: 2214 sq.ft. (205.7 sq.m.) approx.

White every attempt has been made to ensure the accuracy of the floorplan contained here, measurements of above, surfaces, consistency and large of the times are approximate and energotestity in sleam to any error, consistent or mis-statement. This plan his for floorable purposes only lead about 10 used as worth by any consistency purposes. The contractive purposes only lead about 10 used as worth by any consistency and about 10 used as worth by any consistency and about 10 used as worth by any consistency and a surface and a surfa

## **ABOUT THE PROPERTY**

What an opportunity to purchase a spacious 3-4 bedroom detached house on Elizabeth Avenue, in need of refurbishment, and screaming out to be extended. Occupying a large plot this fantastic home can offer the lucky new owner the chance to create a stunning family home, being in a white zone on the Island Plan provides so many more opportunities when looking to extend although at 2,200ft2 you may feel this is not necessary. Internally, the original living room, has been extended to both east and west aspects to offer 3 open plan receptions, the two ground floor bedrooms have been knocked into one, but could easily be reinstated as two. The kitchen, utility and pantry could do with some re-modelling if you were to keep it in the same area of the house. There is also a shower room on the ground floor. To the second floor are two very large bedrooms and a bathroom, this floor is crying out for an extension over the existing flat roof areas. Just a few steps to the Railway Walk, and a short walk to the Les Quennevais amenities, La Moye and Les Quennevais Schools, this house will certainly not be around for long. No onward chain. Sole agent.