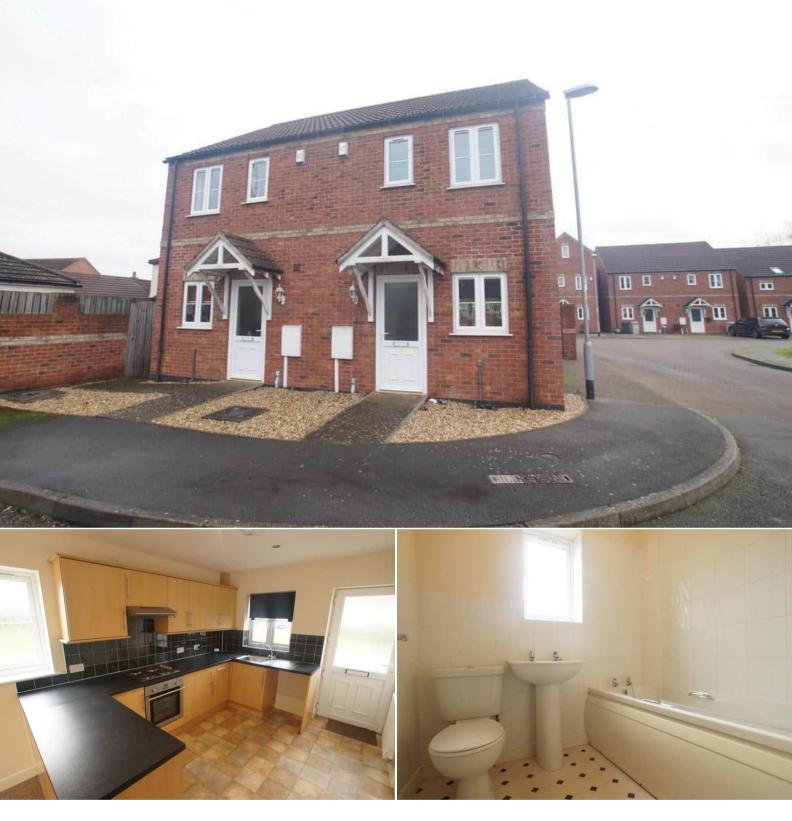

## Cemetery Road Market Rasen

Bettermove are proud to present this 2 bedroom semi-detached house in Wragby available with no forward chain.

The property benefits from double glazing, gas central heating throughout and has off street parking available via an allocated parking space. The council tax band is B.

The property is tenanted and rental yields can be obtained through Bettermove.

The interior of this well presented property comprises a spacious living room and fitted kitchen on the ground floor. The first floor consists of 2 bedrooms and the family bathroom. The exterior boasts a private rear garden, perfect for enjoying the summer months.

Located in the popular town of Wragby, the property is close to a range of amenities, including shops, supermarkets, restaurants and pubs. Excellent transport connections can be found from the A158 and many local buses.