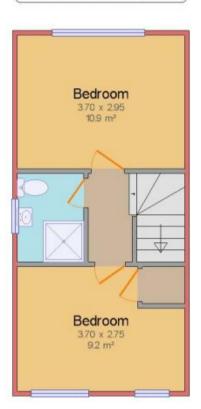

The property is tenanted and rental yields can be obtained through Bettermove.

The interior of this well presented property comprises a spacious living room and fitted kitchen on the ground floor. The first floor consists of 2 bedrooms and the family bathroom. The exterior boasts a private rear garden, perfect for enjoying the summer months.

## Ground Floor Gross internal area: 29.2 m² (314.0 ft²)

First Floor Gross internal area: 29.0 m² (312.6 ft²)

Drawings are for Bustrative purposes only. Produced using Quick Sketch 3.17.2w

20-22 Bridge End, Leeds, LS1 4DJ t: 0330 004 0050 e: hello@bettermove.co.uk www.bettermove.co.uk