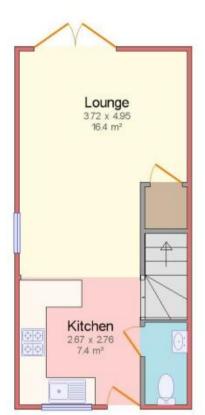

## Ground Floor Gross internal area: 29.2 m² (314.0 ft²)

First Floor Gross internal area: 29.0 m² (312.6 ft²)

Drawings are for Bustrative purposes only. Produced using Quick Sketch 3.17.2w

20-22 Bridge End, Leeds, LS1 4DJ t: 0330 004 0050 e: hello@bettermove.co.uk www.bettermove.co.uk