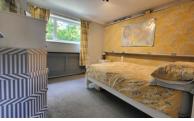

## **BEDROOM ONE**

11' 6" x 10' 7" (3.51m x 3.23m) APPROX. UVPC double glazed window to rear.

# **BEDROOM TWO**

11' 6" x 9' 8" (3.51m x 2.95m) APPROX. UVPC double glazed window to rear and radiator.

#### **BEDROOM 3**

11' 4" x 5' 5" (3.45m x 1.65m) APPROX. UVPC double glazed window to rear and radiator.