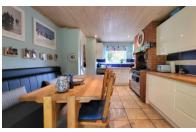

#### KITCHEN/DINER

17' 6" x 10' 8" (5.33m x 3.25m) APPROX. Fitted with a range of base and eye level units with work surfaces over, sink unit with Fitted with a three piece suite comprising low level W/C, pedestal mixer tap, space for washing machine, space for fridge freezer wash hand basin, bath with shower over, and heated towel rail. and space for cooker. UVPC double glazed windows to front and Window to front rear. French doors to rear.