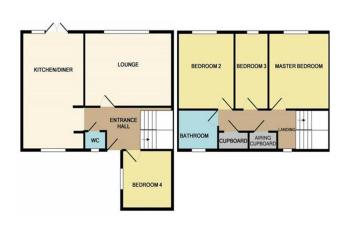

#### **ENTRANCE**

Door to front, stairs to 1st floor and radiator.

#### KITCHEN/DINER

17' 6" x 10' 8" (5.33m x 3.25m) APPROX. Fitted with a range of base and eye level units with work surfaces over, sink unit with Fitted with a three piece suite comprising low level W/C, pedestal mixer tap, space for washing machine, space for fridge freezer wash hand basin, bath with shower over, and heated towel rail. and space for cooker. UVPC double glazed windows to front and Window to front rear. French doors to rear.

# LIVING ROOM

15' 2" x 11' 3" (4.62m x 3.43m) APPROX. UVPC double glazed and gazebo area. window to rear and 2 radiators.

Fitted with a two piece suite comprising low level W/C and wash hand basin. UPVC double glazed window to front.

# **BEDROOM 4**

8' 8" x 8' 8" (2.64m x 2.64m) APPROX. UVPC double glazed to side and side.

# **1ST FLOOR LANDING**

UVPC double glazed window to front, 2 x cupboard.

## **BEDROOM ONE**

11' 6" x 10' 7" (3.51m x 3.23m) APPROX. UVPC double glazed window to rear.

# **BEDROOM TWO**

11' 6" x 9' 8" (3.51m x 2.95m) APPROX. UVPC double glazed window to rear and radiator.

#### **BEDROOM 3**

11' 4" x 5' 5" (3.45m x 1.65m) APPROX. UVPC double glazed window to rear and radiator.

#### **BATHROOM**

## **AGENT NOTES**

The floorplan is for illustrative purposes only. Fixtures and fittings do not represent the current state of the property. Not to scale and is meant as a guide only.