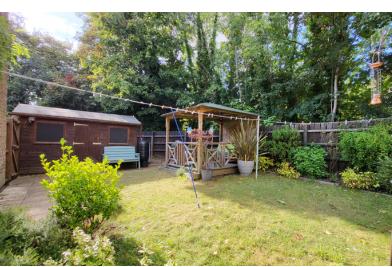

#### **OUTSIDE**

The rear of the property is mainly laid to lawn with fencing. Shed