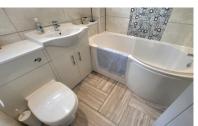

#### **BATHROOM**

#### KITCHEN/DINER

17' 6" x 10' 8" (5.33m x 3.25m) APPROX. Fitted with a range of base and eye level units with work surfaces over, sink unit with Fitted with a three piece suite comprising low level W/C, pedestal mixer tap, space for washing machine, space for fridge freezer wash hand basin, bath with shower over, and heated towel rail. and space for cooker. UVPC double glazed windows to front and Window to front rear. French doors to rear.