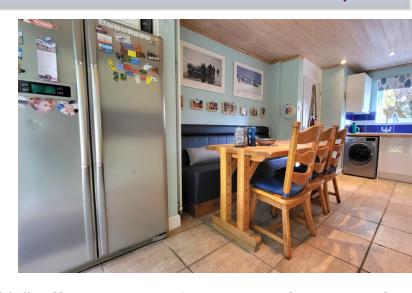

#### KITCHEN/DINER

17' 6" x 10' 8" (5.33m x 3.25m) APPROX. Fitted with a range of base and eye level units with work surfaces over, sink unit with Fitted with a three piece suite comprising low level W/C, pedestal mixer tap, space for washing machine, space for fridge freezer wash hand basin, bath with shower over, and heated towel rail. and space for cooker. UVPC double glazed windows to front and Window to front rear. French doors to rear.