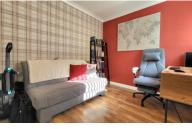

# **BEDROOM 4**

8' 8" x 8' 8" (2.64m x 2.64m) APPROX. UVPC double glazed to side and side.