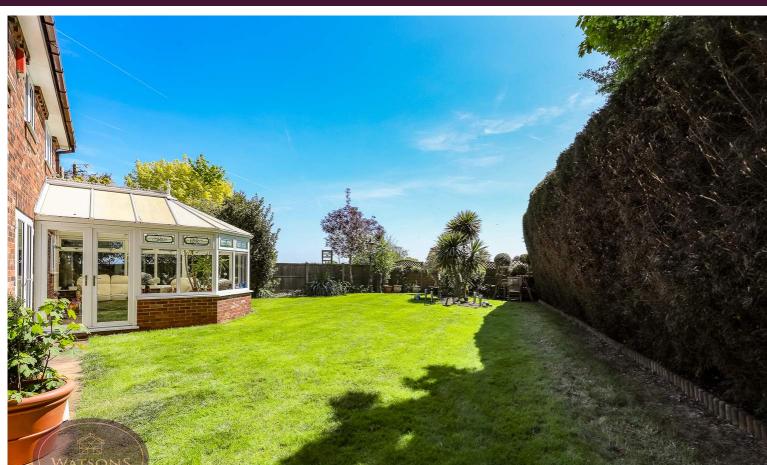

# Outside

To the front of the property is a turfed lawn. A brick paved driveway provides off road parking for 2 cars leading to the detached double garage measuring 4.85m x 4.68m with up & over door and power. To the side of the property is a turfed lawn, flower bed borders with a range of plants & shrubs and a further brick paved driveway to the side secured by double wooden gates to the front and enclosed by timber fencing and hedge borders to the perimeter. The South facing rear garden offers a good level of privacy and comprises a paved patio seating area, a generous turfed lawn, flower bed borders with a range of mature plants & shrubs and a small fish pond with feature wooden bridge. The garden is enclosed by hedge and timber fencing to the perimeter with gated access to the side.