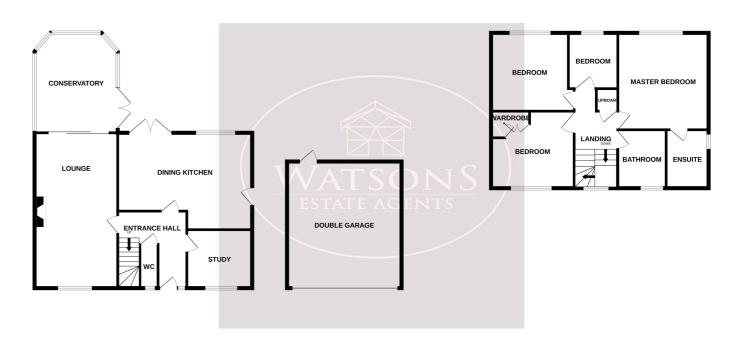

#### **Ground Floor**

#### **Entrance Hall**

Wooden entrance door to the front, uPVC double glazed window to the front, radiator, wood effect laminate flooring and stairs to the first floor. Doors to the lounge, kitchen diner, study and downstairs WC.

# WC

Lounge

Obscured uPVC double glazed window to the front, WC, wall mounted sink and extractor fan.

6.72m x 3.5m (22' 1" x 11' 6") UPVC double glazed window to the front, feature fire place with inset multi fuel burner, 2 radiators and sliding patio doors to the conservatory.

# Conservatory

4.47m x 3.71m (14'8" x 12'2") Brick & uPVC double glazed construction, wood effect laminate flooring and French doors to the rear garden.

# **Dining Kitchen**

5.66m x 3.43m (4.33m max) (18' 7" x 11' 3") A range of matching wall & base units, work surfaces incorporating an inset ceramic sink & drainer unit. Integrated waist height electric oven and 6 ring gas hob with extractor over and washing machine. Plumbing and wiring for an American style fridge freezer. Vertical radiator, radiator, granite tiled flooring, door to the side and French doors to the rear garden. UPVC double glazed window to the rear.

## **First Floor**

# Landing

UPVC double glazed window to the front, airing cupboard housing the combination boiler, access to the attic and doors to all bedrooms and bathroom.

# **Primary Bedroom**

4.28m x 3.75m (14' 1" x 12' 4") UPVC double glazed window to the rear, radiator and door to the en suite

## **En Suite**

3 piece suite in white comprising WC, pedestal sink unit and shower cubicle with mains fed shower over. Obscured uPVC double glazed window to the side, radiator and wood effect laminate flooring.

#### Bedroom 2

3.49m x 3.31m (11' 5" x 10' 10") UPVC double glazed window to the rear with open views and radiator.

# Bedroom 3

3.55m x 3.22m (11' 8" x 10' 7") UPVC double glazed window to the front and radiator.

## Bedroom 4

2.67m x 2.03m (8' 9" x 6' 8") UPVC double glazed window to the rear with open views and radiator.

#### **Bathroom**

3 piece suite in white comprising WC, vanity sink unit and bath. Obscured uPVC double glazed window to the front, extractor fan and heated towel rail

# Outside

To the front of the property is a turfed lawn. A brick paved driveway provides off road parking for 2 cars leading to the detached double garage measuring 4.85m x 4.68m with up & over door and power. To the side of the property is a turfed lawn, flower bed borders with a range of plants & shrubs and a further brick paved driveway to the side secured by double wooden gates to the front and enclosed by timber fencing and hedge borders to the perimeter. The South facing rear garden offers a good level of privacy and comprises a paved patio seating area, a generous turfed lawn, flower bed borders with a range of mature plants & shrubs and a small fish pond with feature wooden bridge. The garden is enclosed by hedge and timber fencing to the perimeter with gated access to the side.