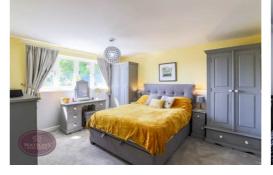

# **Primary Bedroom**

4.28m x 3.75m (14' 1" x 12' 4") UPVC double glazed window to the rear, radiator and door to the en suite

## **En Suite**

3 piece suite in white comprising WC, pedestal sink unit and shower cubicle with mains fed shower over. Obscured uPVC double glazed window to the side, radiator and wood effect laminate flooring.