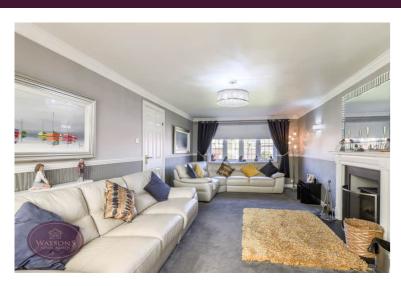

# WC

Lounge

Obscured uPVC double glazed window to the front, WC, wall mounted sink and extractor fan.

6.72m x 3.5m (22' 1" x 11' 6") UPVC double glazed window to the front, feature fire place with inset multi fuel burner, 2 radiators and sliding patio doors to the conservatory.