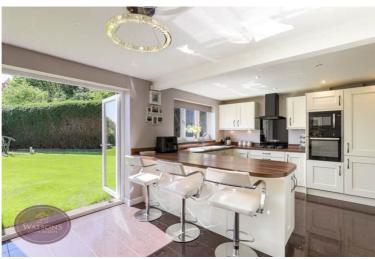

# **Dining Kitchen**

5.66m x 3.43m (4.33m max) (18' 7" x 11' 3") A range of matching wall & base units, work surfaces incorporating an inset ceramic sink & drainer unit. Integrated waist height electric oven and 6 ring gas hob with extractor over and washing machine. Plumbing and wiring for an American style fridge freezer. Vertical radiator, radiator, granite tiled flooring, door to the side and French doors to the rear garden. UPVC double glazed window to the rear.