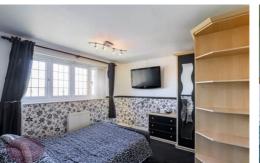

#### Bedroom 2

3.49m x 3.31m (11' 5" x 10' 10") UPVC double glazed window to the rear with open views and radiator.

# Bedroom 3

3.55m x 3.22m (11' 8" x 10' 7") UPVC double glazed window to the front and radiator.

## Bedroom 4

2.67m x 2.03m (8' 9" x 6' 8") UPVC double glazed window to the rear with open views and radiator.