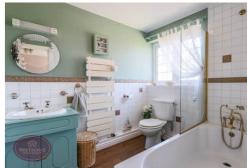

#### **Bathroom**

3 piece suite in white comprising WC, vanity sink unit and bath. Obscured uPVC double glazed window to the front, extractor fan and heated towel rail