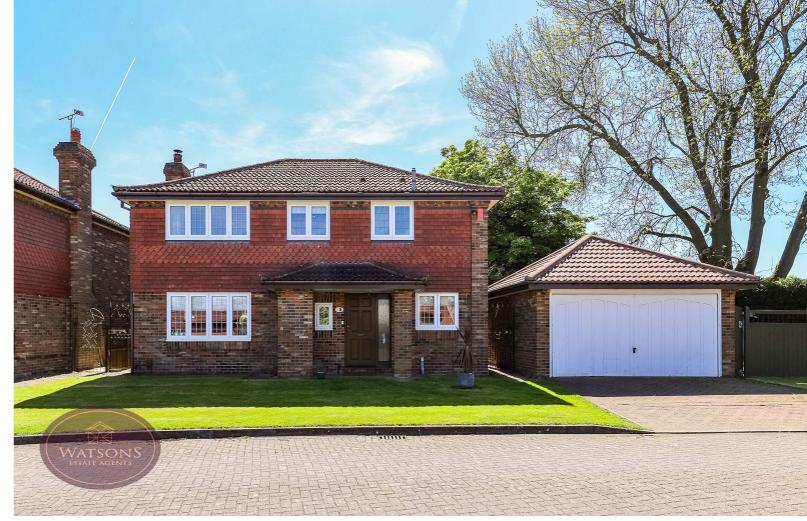

Victoria Gardens, Watnall, NG16 1GZ £500.000 Call us 8am-8pm - 7 days a week

\*\*\* LOCATION LOCATION LOCATION \*\*\* This is a rare opportunity to acquire one of only 6 properties on the sought after Victoria Gardens in Watnall. Coming to the market with NO UPWARD CHAIN and ticking a lot of boxes, this is sure to be popular. In brief, the accommodation comprises: entrance hall, wc, lounge, conservatory and open plan dining kitchen to the ground floor, upstairs landing to the 4 good sized bedrooms (en suite to primary) and the family bathroom. Outside, a driveway & garage to the front provide off street parking, whilst the southfacing rear enjoys some superb open views. There is also a private lawned area to the side where there is also a further driveway secure by gates, making this a future proof option for families. The quiet cul-de-sac village location has easy access to amenities and favoured school catchments, but there are also beautiful countryside walks on your doorstep. The M1 motorway is only a 5 minute drive away and Nottingham City Centre is little more than a 30 minute commute. Call us now to arrange a viewing, but be quick - we don't expect this one to hang around.