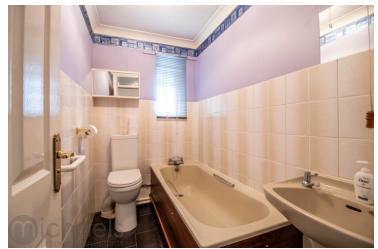

#### **Family Bathroom**

With UPVC double glazed obscure window to front, close coupled WC, wash hand basin, panelled bath, part tiled walls.