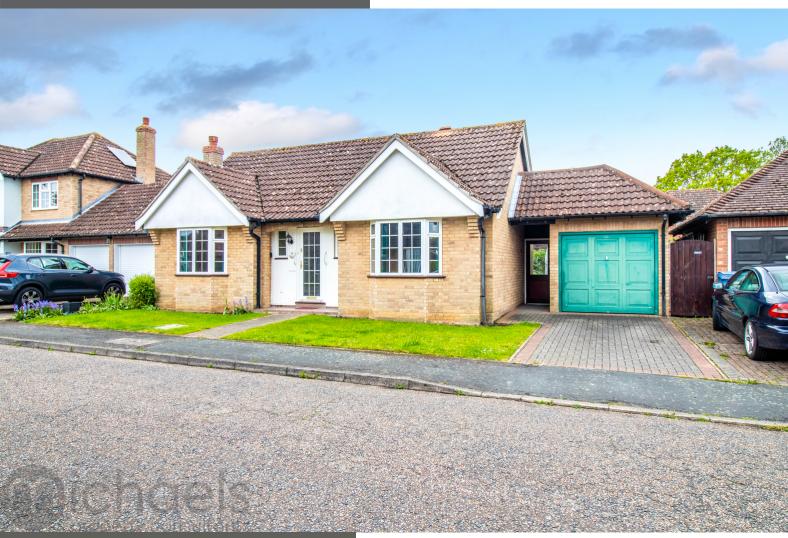

# £350,000

- No Onward Chain
- Detached Bungalow
- Double Bay Fronted
- Lounge And Dining Room
- Fitted Kitchen
- Generous Garden
- Garage And Parking

# 14 Campion Way, Leavenheath, Colchester, Suffolk. CO6 4UP.

Offered to the market with no onward chain is this double bay fronted detached bungalow offering two double bedrooms. Located on this small, quiet estate in the village of Leavenheath situated halfway between Colchester And Sudbury. The village sits just west of the A134 and is a short drive from Colchester North railway station from which trains run directly to Liverpool Street. The property benefits from two double bedrooms, a spacious lounge, separate dining room, fitted kitchen and a family bathroom. Outside, the property enjoys a beautiful, good sized rear garden which is well established and comes with a garden shed and greenhouse. There is also a detached single garage, driveway and a front garden. Internal viewings are highly advised.