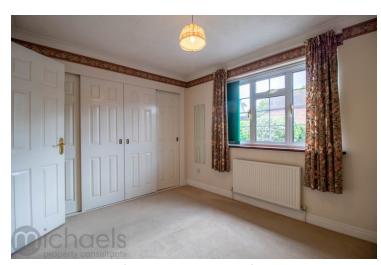

#### **Bedroom One**

10' 8" x 9' 4" (3.25m x 2.84m) With UPVC double glazed window to rear, radiator, built in wardrobes.

#### **Bedroom Two**

11' 8" x 10' 4" (3.56m x 3.15m) With UPVC double glazed bay window to front, radiator, built in wardrobes.