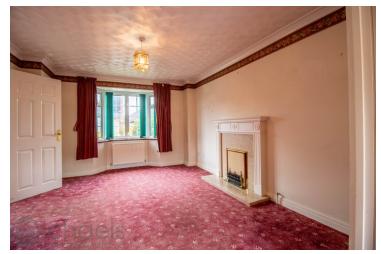

#### Lounge

14' 6" x 10' 6" (4.42m x 3.20m) With UPVC double glazed bay window to front, radiator, gas fireplace, double doors to;