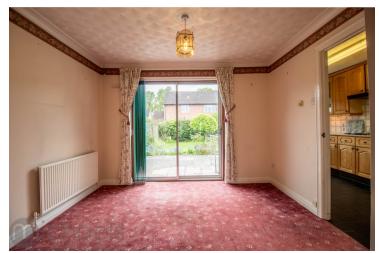

#### **Dining Room**

 $10' \ 8'' \ x \ 9' \ 1'' \ (3.25m \ x \ 2.77m)$  With double glazed patio doors to rear, radiator, door to kitchen.