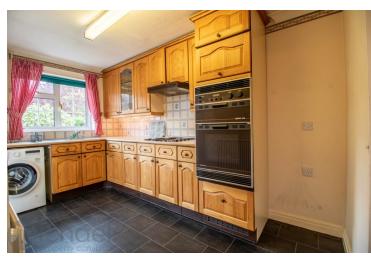

#### **Kitchen**

14' 11" x 6' 10" (4.55m x 2.08m) With UPVC double glazed window to rear, double glazed door to side, a range of matching eye level and base units with drawers and worktops over, inset sink and drainer, double oven, space for fridge/freezer, space for washing machine.