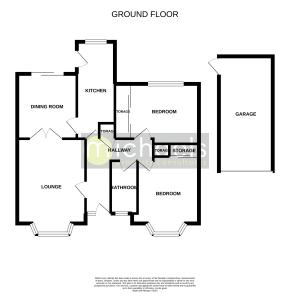

#### All Accommodation On Ground Level

#### **Entrance Hall**

With UPVC double glazed window to front, airing cupboard, storage cupboard, doors to;

#### Lounge

14' 6" x 10' 6" (4.42m x 3.20m) With UPVC double glazed bay window to front, radiator, gas fireplace, double doors to;

#### **Dining Room**

 $10' \ 8'' \ x \ 9' \ 1'' \ (3.25m \ x \ 2.77m)$  With double glazed patio doors to rear, radiator, door to kitchen.

#### **Kitchen**

14' 11" x 6' 10" (4.55m x 2.08m) With UPVC double glazed window to rear, double glazed door to side, a range of matching eye level and base units with drawers and worktops over, inset sink and drainer, double oven, space for fridge/freezer, space for washing machine.

#### **Bedroom One**

10' 8" x 9' 4" (3.25m x 2.84m) With UPVC double glazed window to rear, radiator, built in wardrobes.

#### **Bedroom Two**

11' 8" x 10' 4" (3.56m x 3.15m) With UPVC double glazed bay window to front, radiator, built in wardrobes.

#### **Family Bathroom**

With UPVC double glazed obscure window to front, close coupled WC, wash hand basin, panelled bath, part tiled walls.

#### Garage

17' 1" x 8' 2" (5.21m x 2.49m) With up and over door to front, power and light connected, door to side, eaves storage.

#### **Floorplans**