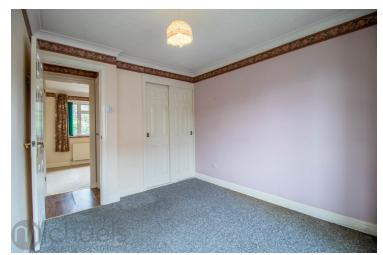

#### **Bedroom One**

10' 8" x 9' 4" (3.25m x 2.84m) With UPVC double glazed window to rear, radiator, built in wardrobes.

#### **Bedroom Two**

11' 8" x 10' 4" (3.56m x 3.15m) With UPVC double glazed bay window to front, radiator, built in wardrobes.