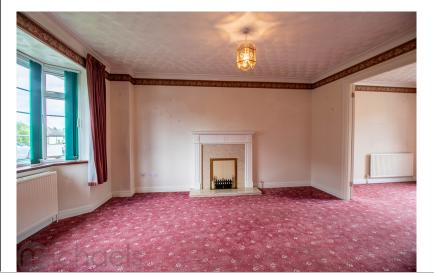

#### Lounge

14' 6" x 10' 6" (4.42m x 3.20m) With UPVC double glazed bay window to front, radiator, gas fireplace, double doors to;