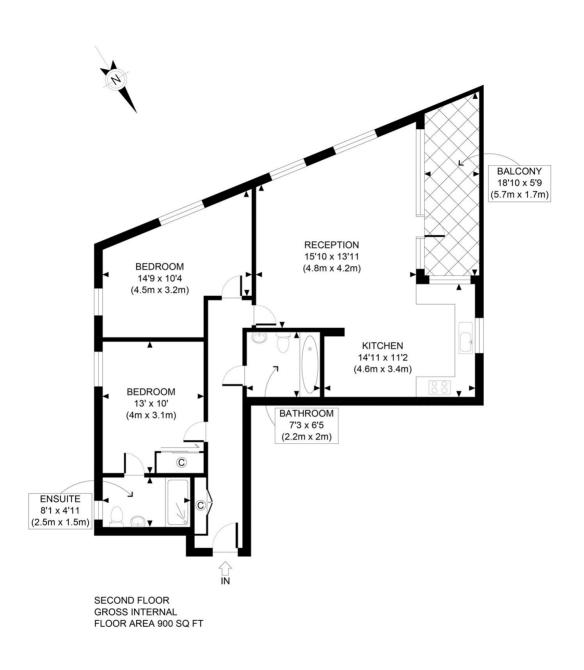

## APPROX. GROSS INTERNAL FLOOR AREA 900 SQ FT / 84 SQM

Disclaimer: Floor plan measurements are approximate and are for illustrative purposes only. While we do not doubt the floor plan accuracy and completeness, you or your advisors should conduct a careful, independent investigation of the property in respect of monetary valuation

Copyright photoplan360

Viewing by appointment with 1st avenue. Call: 020 8293 8600

1st avenue, 128 Metcalfe Court, West Parkside, London SE10 0EL email: info@1stavenue.co.uk