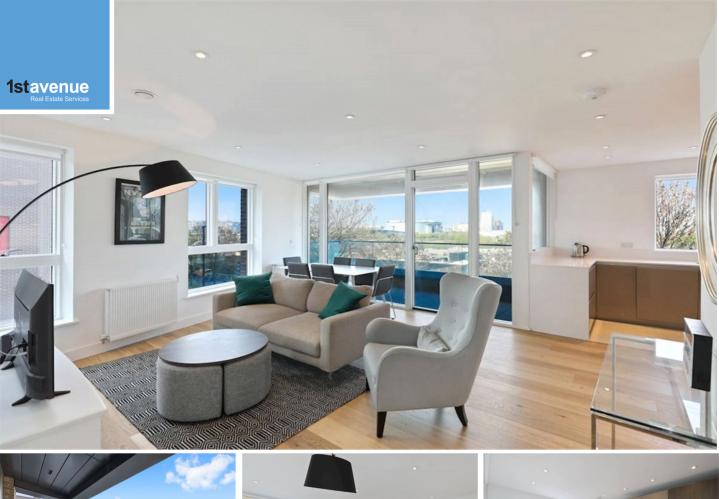

## Kane Court, 14 Peartree Way, London, SE10 0JR

£1,825 PCM

Located moments from the river Thames this superb two bedroom apartment boasts bright and stylish interiors, including an open-plan reception room with upscale kitchen area. Further benefits from a 24 hour concierge service and a location minutes from North Greenwich. Offered to the market unfurnished, Available 24/01/2019