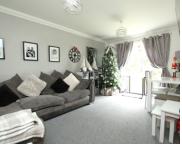

\*\* AVAILABLE FROM 28TH DECEMBER \*\* UNFURNISHED \*\* A superb two bedroom ground floor apartment conveniently situated in the heart of Oakdale within walking distance to local shops, parks, schools and central bus routes. This immaculate home is available with a LONG LET and internal viewing is advised to appreciate the modern accommodation on offer, which comprises: lounge/diner, kitchen and shower room. Externally the property comes with the added benefit of an allocated parking space. further features include: own entrance, patio area, gas central heating and UPVC double glazing.

## Room Measurements

Entrance Hall Doors to

Lounge/Diner 15' 8" x 10' 6" (4.78m x 3.20m)

Kitchen 9' 8" x 6' 7" (2.95m x 2.01m)

Bedroom One 11' 11" x 10' 1" (3.63m x 3.07m)

6' 2" x 5' 3" (1.88m x 1.60m) Parking Allocated