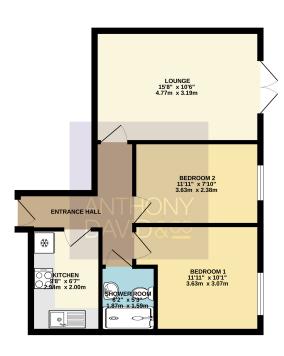

GROUND FLOOR 526 sq.ft. (48.8 sq.m.) approx.

TOTAL FLOOR AREA: 526 sq.ft. (48.8 sq.m.) approx.

What every sharing has been made in entrain the accusacy of the Booglan consisted fleets, measurements of doors with the same of the sa

## Room Measurements

Entrance Hall Doors to

Lounge/Diner 15' 8" x 10' 6" (4.78m x 3.20m)

Kitchen 9' 8" x 6' 7" (2.95m x 2.01m)

Bedroom One 11' 11" x 10' 1" (3.63m x 3.07m)

6' 2" x 5' 3" (1.88m x 1.60m) Parking Allocated

11' 11" x 7' 10" (3.63m x 2.39m)

Council Tax Band B