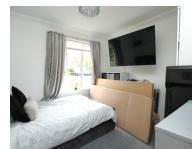

\*\* AVAILABLE FROM 28TH DECEMBER \*\* UNFURNISHED \*\* A superb two bedroom ground floor apartment conveniently situated in the heart of Oakdale within walking distance to local shops, parks, schools and central bus routes. This immaculate home is available with a LONG LET and internal viewing is advised to appreciate the modern accommodation on offer, which comprises: lounge/diner, kitchen and shower room. Externally the property comes with the added benefit of an allocated parking space. further features include: own entrance, patio area, gas central heating and UPVC double glazing.

## Room Measurements

Entrance Hall Doors to

Lounge/Diner 15' 8" x 10' 6" (4.78m x 3.20m)

Kitchen 9' 8" x 6' 7" (2.95m x 2.01m)

Bedroom One 11' 11" x 10' 1" (3.63m x 3.07m)

6' 2" x 5' 3" (1.88m x 1.60m) Parking Allocated

11' 11" x 7' 10" (3.63m x 2.39m)

Council Tax Band B