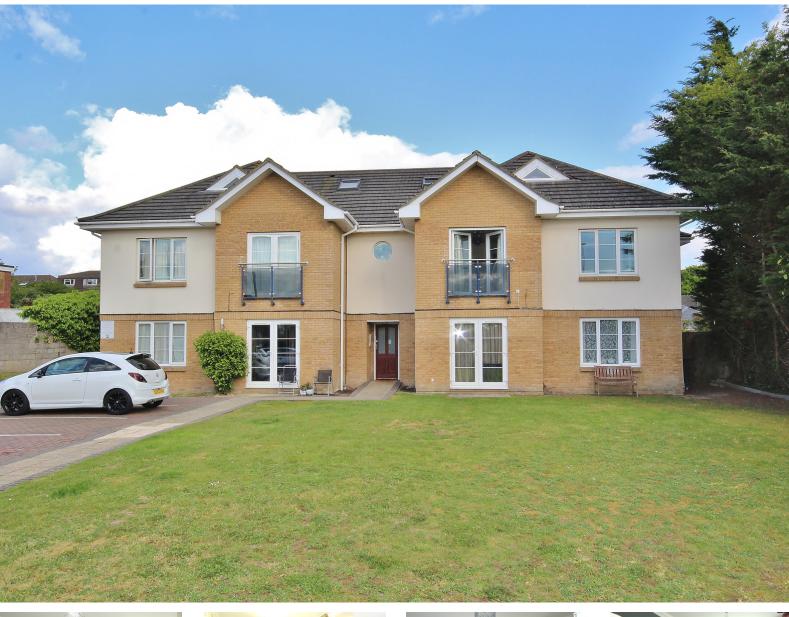

## FLAT 3, OAKWOOD 50 OAKDALE ROAD, OAKDALE, POOLE BH15 3LG

£1,100 PCM

- LONG LET
- MODERN KITCHEN
- OWN ENTRANCE
- SHOWER ROOM
- ALLOCATED PARKING

- UNFURNISHED
- TWO BEDROOMS
- GROUND FLOOR
- GAS CENTRAL HEATING
- PATIO AREA

\*\* AVAILABLE FROM 28TH DECEMBER \*\* UNFURNISHED \*\* A superb two bedroom ground floor apartment conveniently situated in the heart of Oakdale within walking distance to local shops, parks, schools and central bus routes. This immaculate home is available with a LONG LET and internal viewing is advised to appreciate the modern accommodation on offer, which comprises: lounge/diner, kitchen and shower room. Externally the property comes with the added benefit of an allocated parking space. further features include: own entrance, patio area, gas central heating and UPVC double glazing.