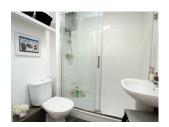

e home is available with a LONG LET and internal viewing is advised to appreciate the modern accommodation on offer, which comprises: lounge/diner, kitchen and shower room. Externally the property comes with the added benefit of an allocated parking space. further features include: own entrance, patio area, gas central heating and UPVC double glazing.

GROUND FLOOR 526 sq.ft. (48.8 sq.m.) approx.



TOTAL FLOOR AREA: 526 sq.ft. (48.8 sq.m.) approx.

What every sharing has been made in entrain the accusacy of the Booglan consisted fleets, measurements of doors with the same of the sa

Bedroom Two

Shower Room



## Room Measurements

Entrance Hall Doors to

Lounge/Diner 15' 8" x 10' 6" (4.78m x 3.20m)

Kitchen 9' 8" x 6' 7" (2.95m x 2.01m)

Bedroom One 11' 11" x 10' 1" (3.63m x 3.07m)







6' 2" x 5' 3" (1.88m x 1.60m) Parking Allocated

11' 11" x 7' 10" (3.63m x 2.39m)

Council Tax Band B