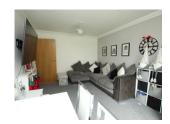

## Room Measurements

Entrance Hall Doors to

Lounge/Diner 15' 8" x 10' 6" (4.78m x 3.20m)

Kitchen 9' 8" x 6' 7" (2.95m x 2.01m)

Bedroom One 11' 11" x 10' 1" (3.63m x 3.07m)

6' 2" x 5' 3" (1.88m x 1.60m) Parking Allocated