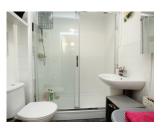

ulate home is available with a LONG LET and internal viewing is advised to appreciate the modern accommodation on offer, which comprises: lounge/diner, kitchen and shower room. Externally the property comes with the added benefit of an allocated parking space. further features include: own entrance, patio area, gas central heating and UPVC double glazing.

GROUND FLOOR 526 sq.ft. (48.8 sq.m.) approx.



TOTAL FLOOR AREA: 526 sq.ft. (48.8 sq.m.) approx.

What every sharing has been made in entrain the accusacy of the Booglan consisted fleets, measurements of doors with the same of the sa

Bedroom Two

Shower Room



## Room Measurements

Entrance Hall Doors to

Lounge/Diner 15' 8" x 10' 6" (4.78m x 3.20m)

Kitchen 9' 8" x 6' 7" (2.95m x 2.01m)

Bedroom One 11' 11" x 10' 1" (3.63m x 3.07m)







6' 2" x 5' 3" (1.88m x 1.60m) Parking Allocated

11' 11" x 7' 10" (3.63m x 2.39m)

Council Tax Band B