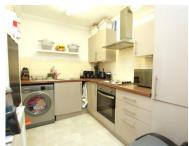

\*\* AVAILABLE FROM 28TH DECEMBER \*\* UNFURNISHED \*\* A superb two bedroom ground floor apartment conveniently situated in the heart of Oakdale within walking distance to local shops, parks, schools and central bus routes. This immaculate home is available with a LONG LET and internal viewing is advised to appreciate the modern accommodation on offer, which comprises: lounge/diner, kitchen and shower room. Externally the property comes with the added benefit of an allocated parking space. further features include: own entrance, patio area, gas central heating and UPVC double glazing.

## Room Measurements

Entrance Hall Doors to

Lounge/Diner 15' 8" x 10' 6" (4.78m x 3.20m)

Kitchen 9' 8" x 6' 7" (2.95m x 2.01m)

Bedroom One 11' 11" x 10' 1" (3.63m x 3.07m)

6' 2" x 5' 3" (1.88m x 1.60m) Parking Allocated