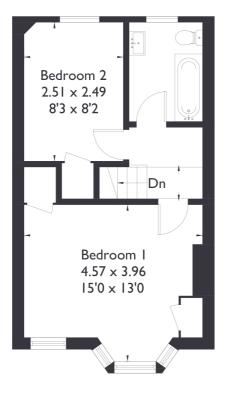

### Altenburg Avenue, W13

Approximate Floor Area = 77.0 sq m / 829 sq ft

**Ground Floor** 

First Floor