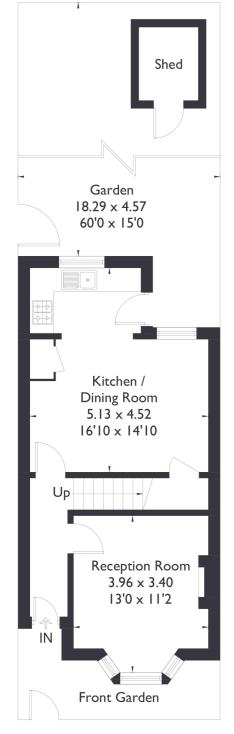

### Altenburg Avenue, W13

Approximate Floor Area = 77.0 sq m / 829 sq ft

**Ground Floor** 

First Floor