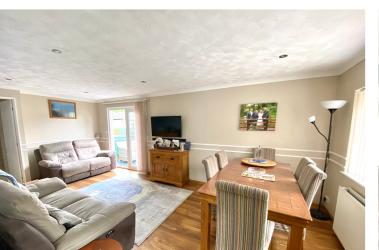

## Sitting Room

6.14m x 3.30m (20' 2" x 10' 10") A double aspect room with french doors to garden, TV point, laminate wood effect flooring, coved ceiling, door to: