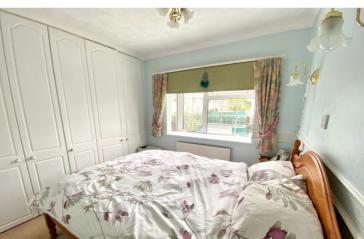

### **Bedroom One**

2.87m x 2.55m (9' 5" x 8' 4") Box bay window to side, a range of built-in wardrobes and drawer units, wall lights, radiator.

#### **Bedroom Two**

2.92m x 2.40m (9' 7" x 7' 10") Box bay window to front a range of built in wardrobes and drawer units, wall lights, radiator.