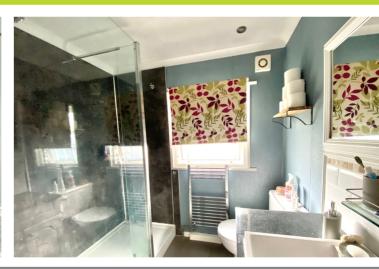

# Shower room

2.08m x 2.00m (6' 10" x 6' 7") Refitted in 2021, formerly a bath room, large double shower tray with glazed shower screen, wall mounted chrome mixer with flexible shower hose attachment, close coupled WC, wash hand basin recessed into vanity unit, tiled slash back, extractor fan LED lighting, window to side.