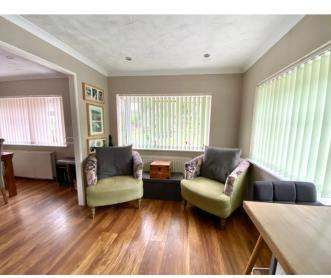

## Sitting Room

6.14m x 3.30m (20' 2" x 10' 10") A double aspect room with french doors to garden, TV point, laminate wood effect flooring, coved ceiling, door to: