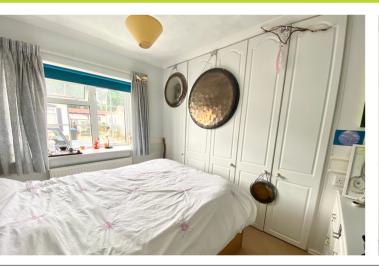

### **Bedroom One**

2.87m x 2.55m (9' 5" x 8' 4") Box bay window to side, a range of built-in wardrobes and drawer units, wall lights, radiator.

#### **Bedroom Two**

2.92m x 2.40m (9' 7" x 7' 10") Box bay window to front a range of built in wardrobes and drawer units, wall lights, radiator.