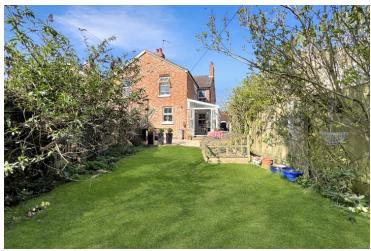

#### Rear Garden

To the rear there is a generous rear garden which is enclosed with gated side access.

The rear garden has been landscaped and comes with a paved patio.

#### To The Front

There is a front garden and also a hard standing to the side for off road parking.