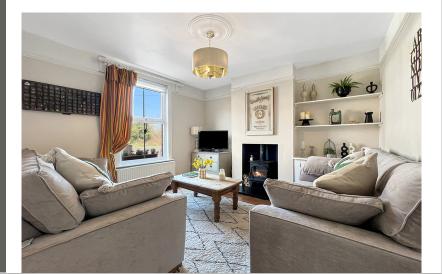

# **Living Room**

12' 0" x 11' 7" (3.66m x 3.53m) With window to front aspect, radiator, original wood floor, feature fireplace with inset log burner, TV point.