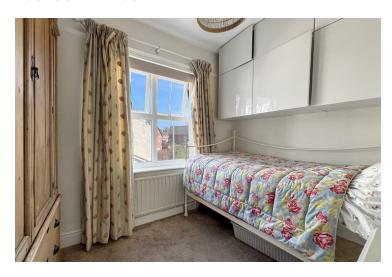

#### **Bedroom One**

12' 4" x 15' 4" (3.76m x 4.67m) With two windows to front aspect, radiator.

#### **Bedroom Two**

 $11'7" \times 9'9"$  (3.53m x 2.97m) With window to rear aspect, radiator.

#### **Bedroom Three**

 $8' 7" \times 7' 0" (2.62m \times 2.13m)$  With window to side aspect, radiator.