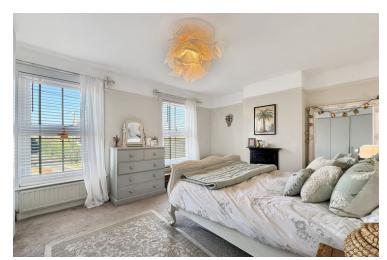

#### **Bedroom One**

12' 4" x 15' 4" (3.76m x 4.67m) With two windows to front aspect, radiator.