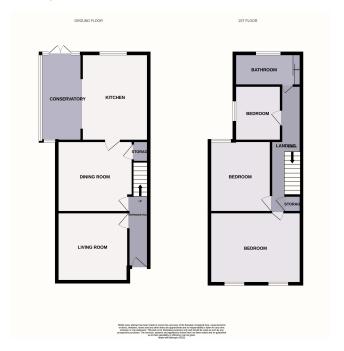

o;

# Property Details.

#### **Bedroom One**



12' 4" x 15' 4" (3.76m x 4.67m) With two windows to front aspect, radiator.

#### **Bedroom Two**



 $11'7" \times 9'9"$  (3.53m x 2.97m) With window to rear aspect, radiator.

#### **Bedroom Three**



 $8' 7" \times 7' 0" (2.62m \times 2.13m)$  With window to side aspect, radiator.

#### **Bathroom**



With window to rear aspect, panelled bath with shower screen and shower over, close coupled WC, wash hand basin.

#### Outside

#### Rear Garden



To the rear there is a generous rear garden which is enclosed with gated side access.

The rear garden has been landscaped and comes with a paved patio.

#### To The Front

There is a front garden and also a hard standing to the side for off road parking.

# Property Details.

#### Floorplans



#### Location



## **Energy Ratings**

We have not carried out a structural survey and the services, appliances and specific fittings have not been tested. All photographs, measurements, floor plans and distances referred to are given as a guide only and should not be relied upon for the purchase of carpets or any other fixtures or fittings. Gardens, roof terraces, balconies and communal gardens as well as tenure and lease details cannot have their accuracy guaranteed for intending purchasers. Lease details, service ground rent (where applicable) are given as a guide only and should be checked and confirmed by your solicitor prior to exchange of contracts.