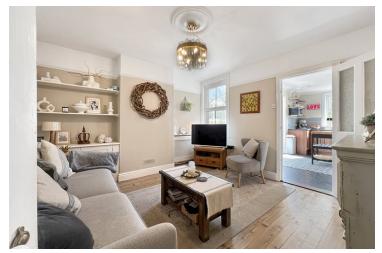

# **Dining Room/Sitting Room**

12' 6" x 11' 10" (3.81m x 3.61m) With window to rear aspect, storage cupboard under stairs, door to;