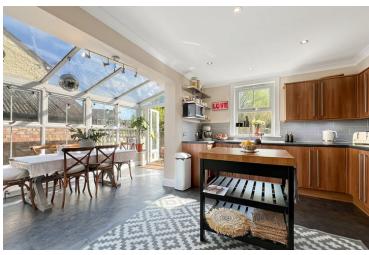

#### **Kitchen**

14' 7" x 11' 2" (4.45m x 3.40m) With window to rear aspect, a range of matching eye level and base units with drawers and worktops over, inset sink and drainer, variety of integrated appliances, open to dining/conservatory.

## **Dining Area/Conservatory**

14' 7" x 6' 10" (4.45m x 2.08m) Brick Plinth and UPVC with windows to side aspect and French doors to garden.