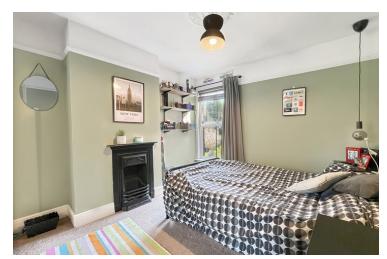

#### **Bedroom Three**

 $8' 7" \times 7' 0" (2.62m \times 2.13m)$  With window to side aspect, radiator.