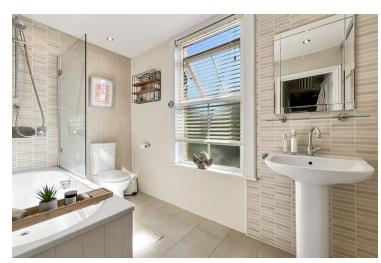

#### **Bathroom**

With window to rear aspect, panelled bath with shower screen and shower over, close coupled WC, wash hand basin.