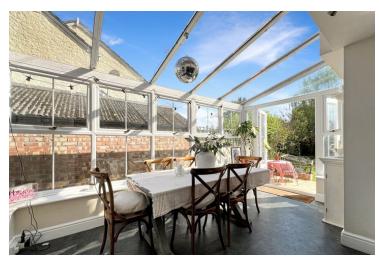

## **Dining Area/Conservatory**

14' 7" x 6' 10" (4.45m x 2.08m) Brick Plinth and UPVC with windows to side aspect and French doors to garden.