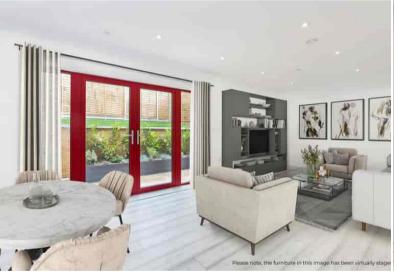

The council tax band is tbc.

The interior of this beautifully presented property comprises a spacious open plan kitchen living area, w/c and utility room on the ground floor. The first floor consists of 2 bedrooms, each with an en-suite shower or bathroom. The second floor holds 3 further bedrooms and the family bathroom. The exterior boasts a private rear garden, perfect for enjoying the summer months.