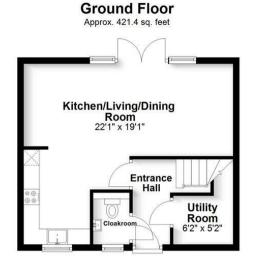

The council tax band is tbc.

The interior of this beautifully presented property comprises a spacious open plan kitchen living area, w/c and utility room on the ground floor. The first floor consists of 2 bedrooms, each with an en-suite shower or bathroom. The second floor holds 3 further bedrooms and the family bathroom. The exterior boasts a private rear garden, perfect for enjoying the summer months.

Total area: approx. 1576.6 sq. feet

Produced for Cassidy & Tate Estate Agents. For guidance purposes, not to scale.

Plan produced using PlanUp.

20-22 Bridge End, Leeds, LS1 4DJ t: 0330 004 0050 e: hello@bettermove.co.uk www.bettermove.co.uk