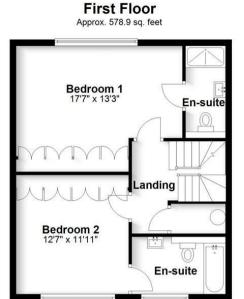

The council tax band is tbc.

The interior of this beautifully presented property comprises a spacious open plan kitchen living area, w/c and utility room on the ground floor. The first floor consists of 2 bedrooms, each with an en-suite shower or bathroom. The second floor holds 3 further bedrooms and the family bathroom. The exterior boasts a private rear garden, perfect for enjoying the summer months.

Total area: approx. 1576.6 sq. feet

Produced for Cassidy & Tate Estate Agents. For guidance purposes, not to scale.

Plan produced using PlanUp.

20-22 Bridge End, Leeds, LS1 4DJ t: 0330 004 0050 e: hello@bettermove.co.uk www.bettermove.co.uk