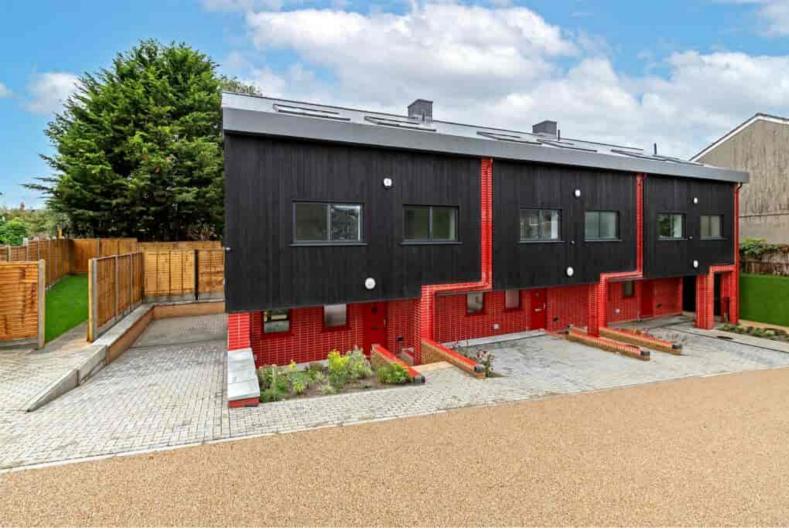

## The Hill St Albans

Bettermove are proud to present this 5 bedroom terraced house in St Albans available with no forward chain.

The property benefits from double glazing, air source heat pump heating throughout and has off street parking available for 2 cars with an EV charge point.

The council tax band is tbc.

The interior of this beautifully presented property comprises a spacious open plan kitchen living area, w/c and utility room on the ground floor. The first floor consists of 2 bedrooms, each with an en-suite shower or bathroom. The second floor holds 3 further bedrooms and the family bathroom. The exterior boasts a private rear garden, perfect for enjoying the summer months.

Located in the popular village of Wheathampstead, the property is close to a range of amenities, including shops, supermarkets, restaurants and pubs. Excellent transport connections can be found from the A1(M), Harpenden train station and many local bus routes.