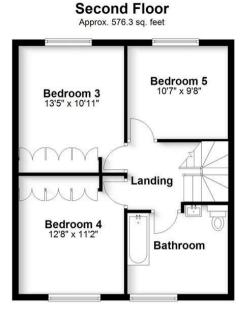

The council tax band is tbc.

The interior of this beautifully presented property comprises a spacious open plan kitchen living area, w/c and utility room on the ground floor. The first floor consists of 2 bedrooms, each with an en-suite shower or bathroom. The second floor holds 3 further bedrooms and the family bathroom. The exterior boasts a private rear garden, perfect for enjoying the summer months.

Total area: approx. 1576.6 sq. feet

Produced for Cassidy & Tate Estate Agents. For guidance purposes, not to scale.

Plan produced using PlanUp.

20-22 Bridge End, Leeds, LS1 4DJ t: 0330 004 0050 e: hello@bettermove.co.uk www.bettermove.co.uk