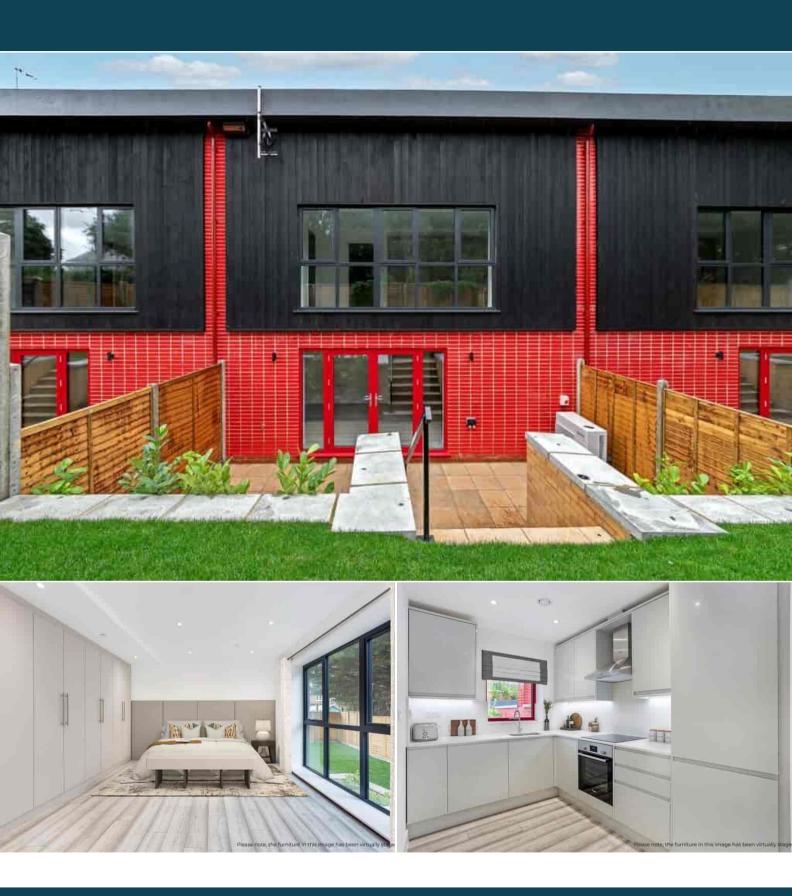

## The Hill St Albans

Bettermove are proud to present this 5 bedroom terraced house in St Albans available with no forward chain.

The property benefits from double glazing, air source heat pump heating throughout and has off street parking available for 2 cars with an EV charge point.

The council tax band is tbc.

The interior of this beautifully presented property comprises a spacious open plan kitchen living area, w/c and utility room on the ground floor. The first floor consists of 2 bedrooms, each with an en-suite shower or bathroom. The second floor holds 3 further bedrooms and the family bathroom. The exterior boasts a private rear garden, perfect for enjoying the summer months.

Located in the popular village of Wheathampstead, the property is close to a range of amenities, including shops, supermarkets, restaurants and pubs. Excellent transport connections can be found from the A1(M), Harpenden train station and many local bus routes.