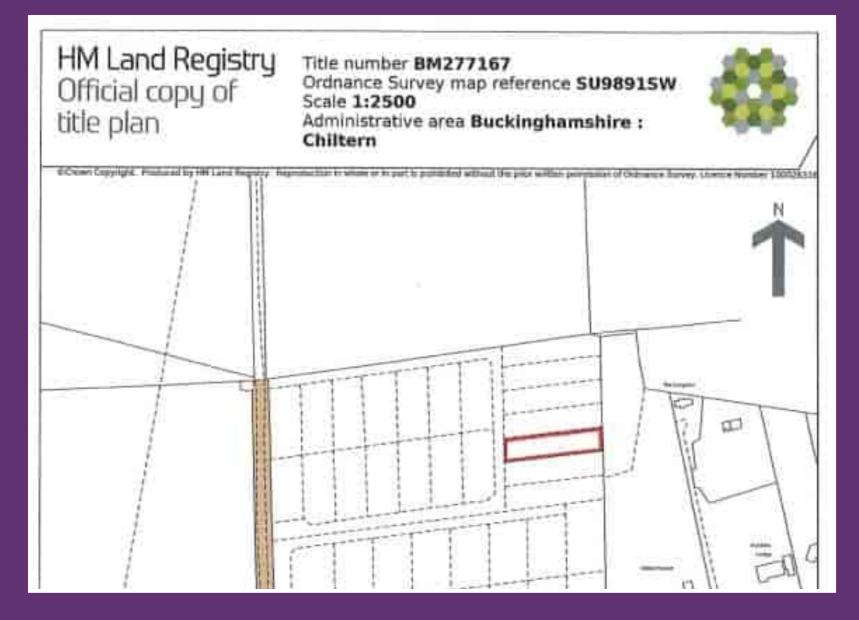

20 Plot, Welders Lane, Chalfont St Peter, Gerrards Cross, Buckinghamshire. SL9 8TU. £30,000 Freehold