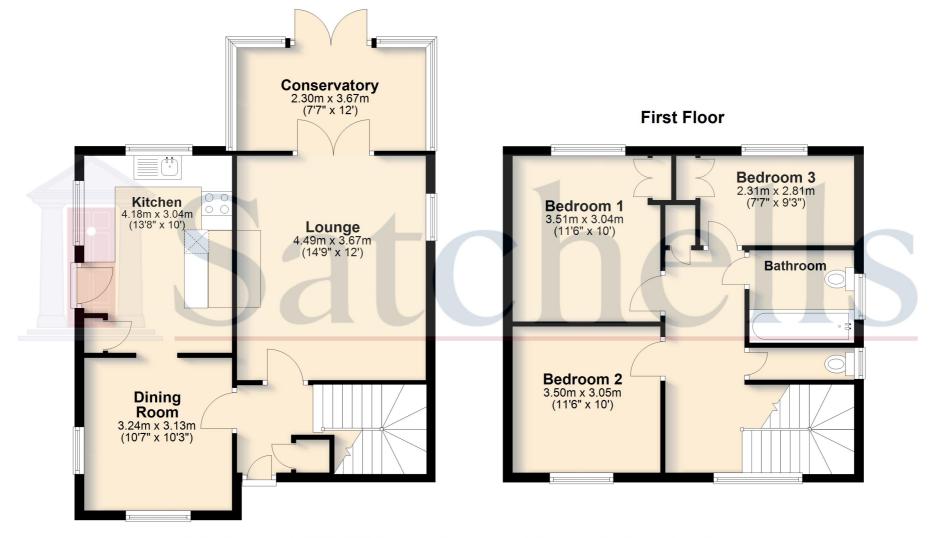

# Lounge:

Abt. 14' 9" x 12' 0" (4.50m x 3.81m) Fireplace. Single-glazed patio doors lead to the conservatory. Double-glazed window to side. Radiator. Wooden flooring. Wall lights and hanging ceiling light fixtures.

# Conservatory:

Abt. 7' 7" x 12' 0" (2.31m x 3.66m) Single-glazed wooden doors lead to the back garden. Polycarbonate style roof. Hall wall with single-glazed windows surrounding both sides.

# Kitchen:

Abt. 10' 3" x 13' 8" (3.12m x 1.12m) Double-glazed door leading to the side of the house. Double-glazed window to side and rear. Plumbing for washing machine. Swan neck steel tap. Selection of wall and base units. Partially tiled walls. Sliding doors leading to the dining room. Eye level oven. Wall-mounted gas boiler. Pantry cupboard. Vinyl flooring.

# Dining Room:

Abt. 9' 0" x 10' 3" (2.74m x 3.12m) Double-glazed windows to front and side. Radiator. Carpet as fitted.

## Bathroom:

Double-glazed window to side. Hand wash basin. Paneled bath with handheld shower attachment. Partially tiled walls. Vinyl flooring.

#### **Bedroom One:**

Abt. 11' 5" x 10' 0" (3.48m x 3.05m) Double-glazed window to side. Carpet as fitted. Radiator. Fitted wardrobe.

# Bedroom Two:

Abt. 11' 6" x 10' 0" (3.51m x 3.05m) Double glazed window to rear. Radiator. Carpet as fitted.

# **Bedroom Three:**

Abt. 7' 7" x 9' 3" (2.31m x 2.82m) Double-glazed window to front. Radiator. Carpet as fitted. Fitted wardrobe

# **<u>I</u>**Satchells

**Ground Floor** 

For illustrative purposes only - NOT TO SCALE - Measurements shown are approximate. The size and position of doors, windows, appliances and other features are approximate. Plan produced using PlanUp.