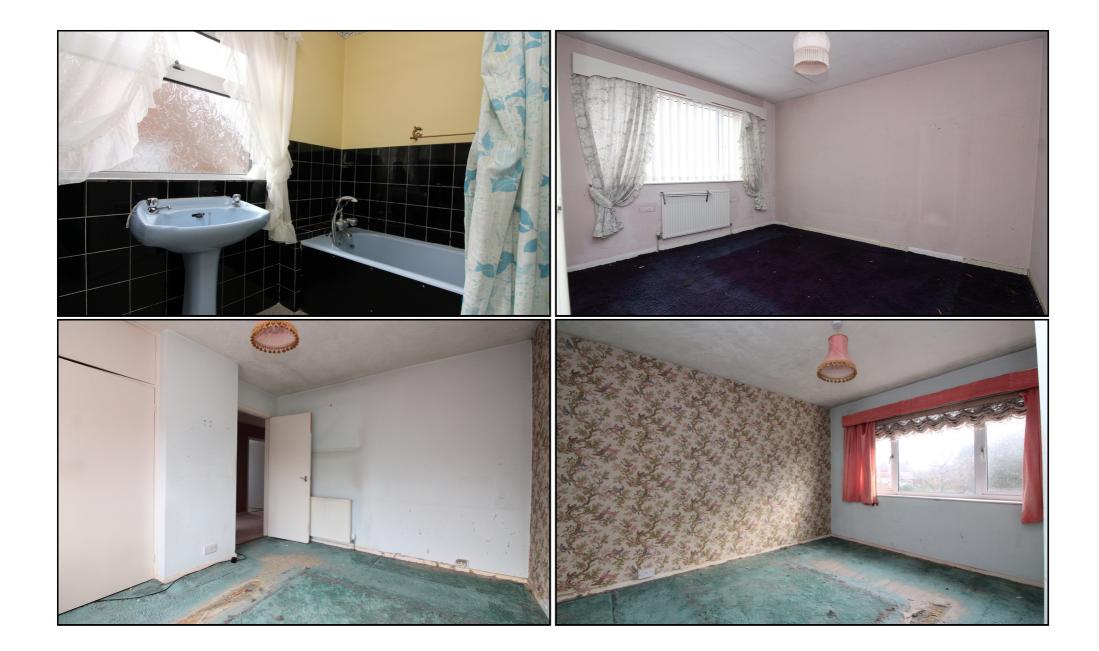

#### General Description: Ground Floor: Entrance:

Concrete pathway leading to UPVC double-glazed, partially frosted, front door.

# Lounge:

Abt. 14' 9" x 12' 0" (4.50m x 3.81m) Fireplace. Single-glazed patio doors lead to the conservatory. Double-glazed window to side. Radiator. Wooden flooring. Wall lights and hanging ceiling light fixtures.

# Kitchen:

Abt. 10' 3" x 13' 8" (3.12m x 1.12m) Double-glazed door leading to the side of the house. Double-glazed window to side and rear. Plumbing for washing machine. Swan neck steel tap. Selection of wall and base units. Partially tiled walls. Sliding doors leading to the dining room. Eye level oven. Wall-mounted gas boiler. Pantry cupboard. Vinyl flooring.

# Dining Room:

Abt. 9' 0" x 10' 3" (2.74m x 3.12m) Double-glazed windows to front and side. Radiator. Carpet as fitted.

## Bathroom:

Double-glazed window to side. Hand wash basin. Paneled bath with handheld shower attachment. Partially tiled walls. Vinyl flooring.

#### **Bedroom One:**

Abt. 11' 5" x 10' 0" (3.48m x 3.05m) Double-glazed window to side. Carpet as fitted. Radiator. Fitted wardrobe.

# Bedroom Two:

Abt. 11' 6" x 10' 0" (3.51m x 3.05m) Double glazed window to rear. Radiator. Carpet as fitted.

# **Bedroom Three:**

Abt. 7' 7" x 9' 3" (2.31m x 2.82m) Double-glazed window to front. Radiator. Carpet as fitted. Fitted wardrobe