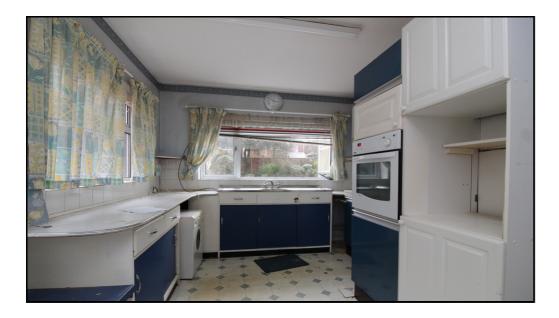

# Kitchen:

Abt. 10' 3" x 13' 8" (3.12m x 1.12m) Double-glazed door leading to the side of the house. Double-glazed window to side and rear. Plumbing for washing machine. Swan neck steel tap. Selection of wall and base units. Partially tiled walls. Sliding doors leading to the dining room. Eye level oven. Wall-mounted gas boiler. Pantry cupboard. Vinyl flooring.