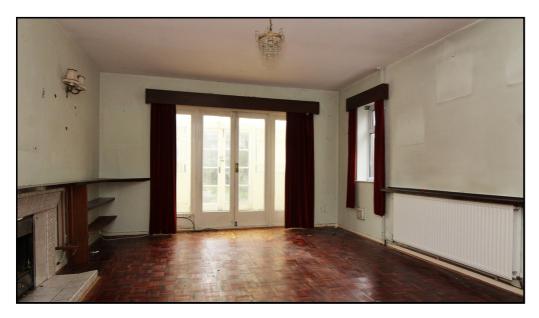

# Lounge:

Abt. 14' 9" x 12' 0" (4.50m x 3.81m) Fireplace. Single-glazed patio doors lead to the conservatory. Double-glazed window to side. Radiator. Wooden flooring. Wall lights and hanging ceiling light fixtures.