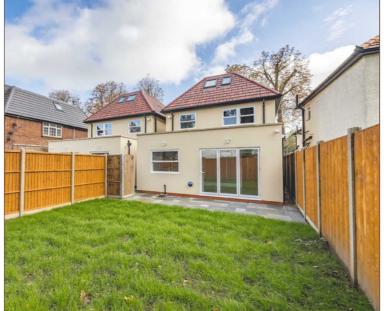

Externally, the driveway provides parking for 2-3 cars with motion detection outdoor lights. The garden is private and well-enclosed, mostly laid to lawn with outdoor tap and power.

The property is situated within walking distance of Langley station and is offered to the market with no onward chain, providing the option of a very quick sale. Estates