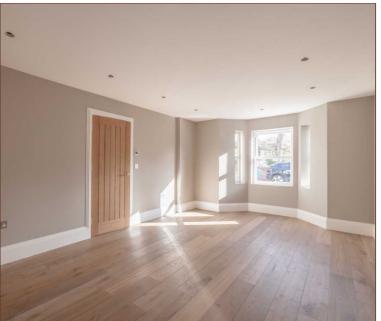

The ground floor features a large living room expanding 22ft to the front of the house, providing a spacious reception area, whilst the kitchen stretches the width of the house and overlooks the rear. The kitchen comprises a good range of modern fitted units, integrated appliances and bi-fold doors. Additionally there is a separate utility room, office and downstairs cloakroom.