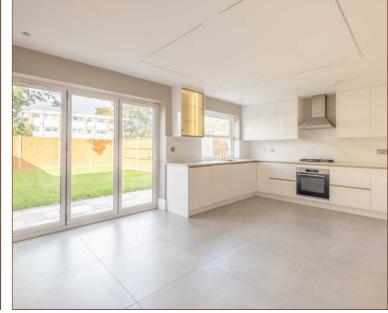

The ground floor features a large living room expanding 22ft to the front of the house, providing a spacious reception area, whilst the kitchen stretches the width of the house and overlooks the rear. The kitchen comprises a good range of modern fitted units, integrated appliances and bi-fold doors. Additionally there is a separate utility room, office and downstairs cloakroom.