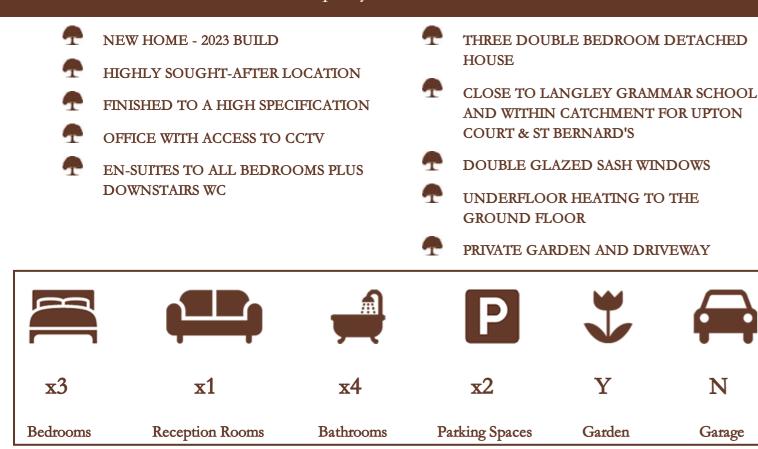

## Site and Location Plans

walking distance of Langley Grammar School, and within catchment for other local grammar and primary schools.

The property has been finished to a very high specification, boasting underfloor heating to the ground floor, external CCTV, and all bedrooms accompanying en-suites.

The ground floor features a large living room expanding 22ft to the front of the house, providing a spacious reception area, whilst the kitchen stretches the width of the house and overlooks the rear. The kitchen comprises a good range of modern fitted units, integrated appliances and bi-fold doors. Additionally there is a separate utility room, office and downstairs cloakroom.

Two double bedrooms sit on the first floor, both with fitted wall lights and en-suite shower rooms benefitting backlit vanity mirrors. The 22ft master bedroom is situated on the top floor of the house and also has access to a private en-suite shower room, and electronic Velux windows.

Externally, the driveway provides parking for 2-3 cars with motion detection outdoor lights. The garden is private and well-enclosed, mostly laid to lawn with outdoor tap and power.

The property is situated within walking distance of Langley station and is offered to the market with no onward chain, providing the option of a very quick sale. Estates