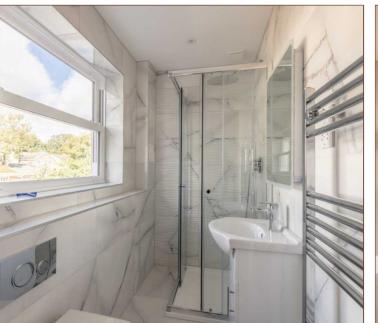

Two double bedrooms sit on the first floor, both with fitted wall lights and en-suite shower rooms benefitting backlit vanity mirrors. The 22ft master bedroom is situated on the top floor of the house and also has access to a private en-suite shower room, and electronic Velux windows.