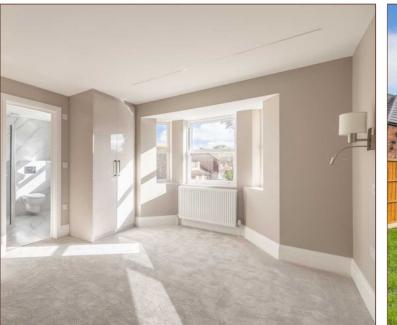

Two double bedrooms sit on the first floor, both with fitted wall lights and en-suite shower rooms benefitting backlit vanity mirrors. The 22ft master bedroom is situated on the top floor of the house and also has access to a private en-suite shower room, and electronic Velux windows.