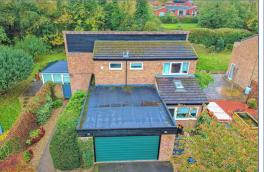

### £630,000 Freehold

- · Double garage and driveway parking
- Landscaped garden facing south and west
- · Large, extended kitchen/breakfast room
- Garden room extension
- · Highly desirable location
- 1/4 Acre Plot
- EPC Rating