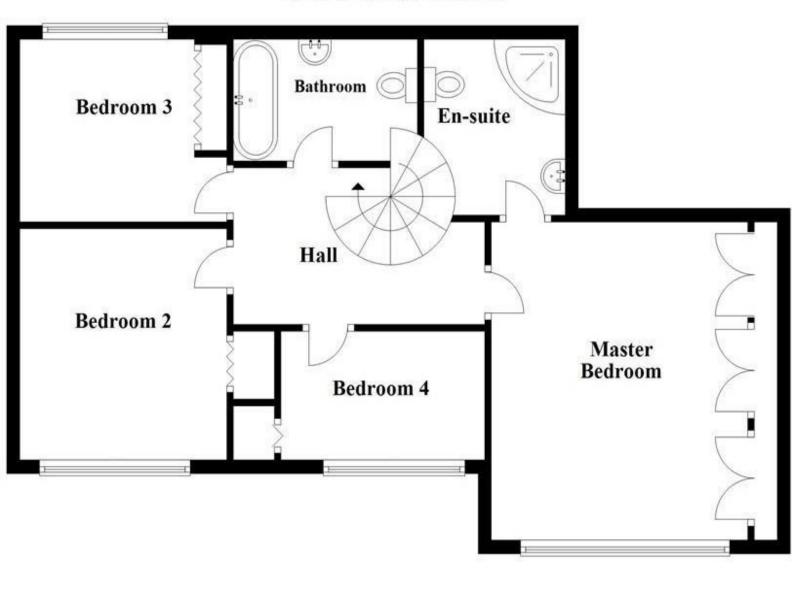

#### **FIRST FLOOR**

#### **Master Bedroom**

4.65m x 3.71m (15' 3" x 12' 2")

#### **Bedroom Four**

3.15m x 1.89m (10' 4" x 6' 2")

#### **Bedroom Three**

3.22m x 3.39m (10' 7" x 11' 1")

#### **Bedroom Two**

2.66m x 2.78m (8' 9" x 9' 1")