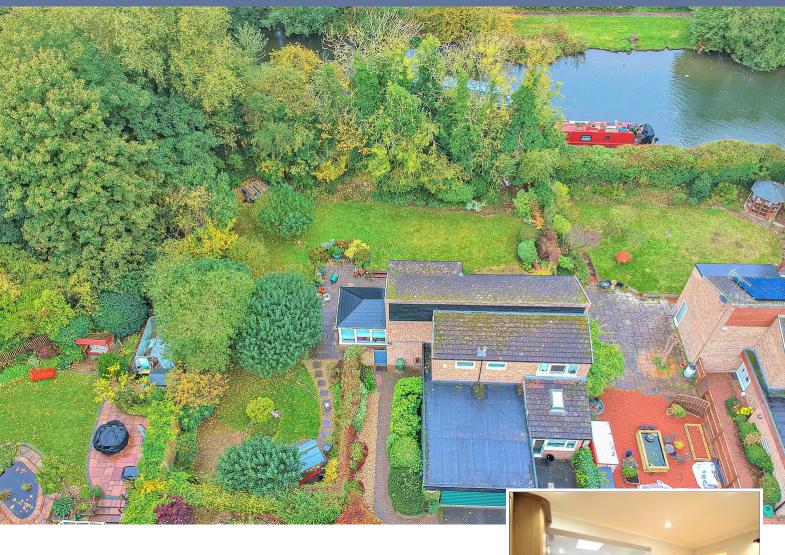

### £630,000 Freehold

- · Double garage and driveway parking
- Landscaped garden facing south and west
- · Large, extended kitchen/breakfast room
- Garden room extension
- · Highly desirable location
- 1/4 Acre Plot
- EPC Rating