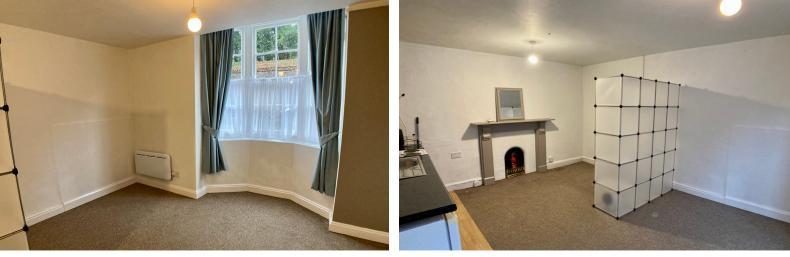

## **Open Plan Bedsit**

15' 2" x 12' 9" (4.62m x 3.89m) with feature bay window to front, radiator, power points, range of laminate worktops with cupboards under, inset stainless sink, electric cooker, power points. Door to:

### **Bathroom**

5' 5" x 4' 8" (1.65m x 1.42m) with shower cubicle, low flush w.c., pedestal wash basin, tiled splashbacks, extractor fan.