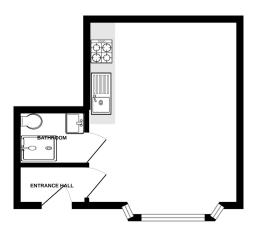

## Entrance Hall

with door to:

## **Open Plan Bedsit**

15' 2" x 12' 9" (4.62m x 3.89m) with feature bay window to front, radiator, power points, range of laminate worktops with cupboards under, inset stainless sink, electric cooker, power points. Door to:

### **Bathroom**

5' 5" x 4' 8" (1.65m x 1.42m) with shower cubicle, low flush w.c., pedestal wash basin, tiled splashbacks, extractor fan.

GROUND FLOOR 247 sq.ft. (23.0 sq.m.) approx.

TOTAL FLOOR AREA : 247 sq.ft. (23.0 sq.m.) appro