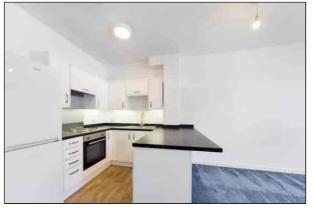

## Open Plan Living Room/Kitchen

5.640m x 4.380m (18' 6" x 14' 4") Two double glazed windows to front. Electric radiator. Fitted carpet. Fitted kitchen with integrated electric oven, hob and extractor. Space for fridge-freezer. Space and plumbing for washing machine. Stainless steel sink unit inset to work surface area and breakfast bar.