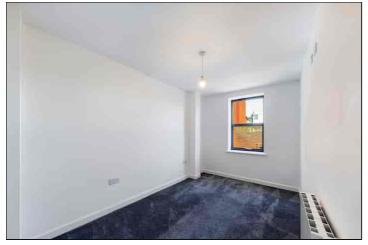

## **Bedroom One**

3.890m x 2.290m (12' 9" x 7' 6") Double glazed window to front. Fitted carpet. Electric radiator.

#### **Bedroom Two**

3.00m x 1.970m (9' 10" x 6' 6") Double glazed window to front. Fitted carpet. Electric radiator.

# **Bedroom Three**

 $2.970 \text{m} \times 2.100 \text{m}$  (9' 9" x 6' 11") Double glazed window to rear. Fitted carpet. Electric radiator.