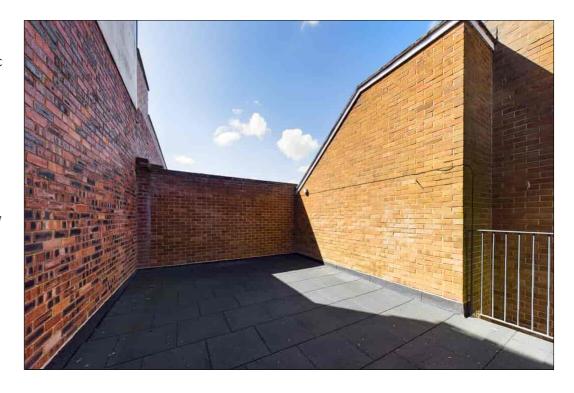

## **Roof Terrace**

5.290m x 4.030m (17' 4" x 13' 3") Sunny roof terrace with outside light.