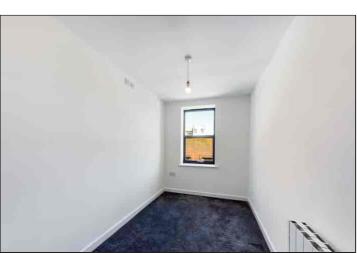

## **Bedroom One**

3.890m x 2.290m (12' 9" x 7' 6") Double glazed window to front. Fitted carpet. Electric radiator.

#### **Bedroom Two**

3.00m x 1.970m (9' 10" x 6' 6") Double glazed window to front. Fitted carpet. Electric radiator.

# **Bedroom Three**

 $2.970 \text{m} \times 2.100 \text{m}$  (9' 9" x 6' 11") Double glazed window to rear. Fitted carpet. Electric radiator.