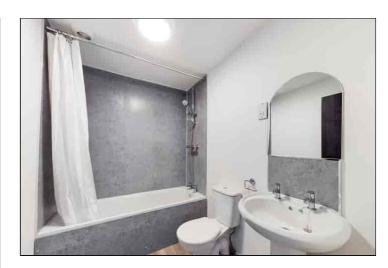

# Bathroom/W.C.

Fitted with modern white suite comprising panelled bath with shower over, pedestal wash hand basin with mirror and electric shaver point over and low level W.C. Electric radiator. Vinyl flooring.