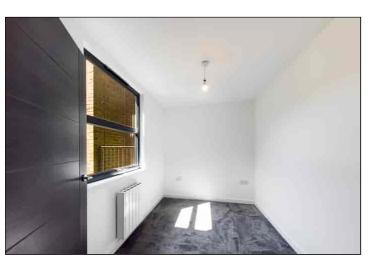

## **Bedroom One**

3.890m x 2.290m (12' 9" x 7' 6") Double glazed window to front. Fitted carpet. Electric radiator.

#### **Bedroom Two**

3.00m x 1.970m (9' 10" x 6' 6") Double glazed window to front. Fitted carpet. Electric radiator.

# **Bedroom Three**

 $2.970 \text{m} \times 2.100 \text{m}$  (9' 9" x 6' 11") Double glazed window to rear. Fitted carpet. Electric radiator.