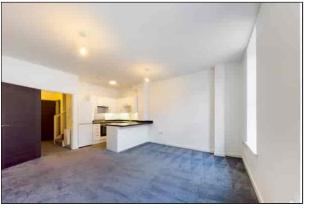

## Open Plan Living Room/Kitchen

5.640m x 4.380m (18' 6" x 14' 4") Two double glazed windows to front. Electric radiator. Fitted carpet. Fitted kitchen with integrated electric oven, hob and extractor. Space for fridge-freezer. Space and plumbing for washing machine. Stainless steel sink unit inset to work surface area and breakfast bar.