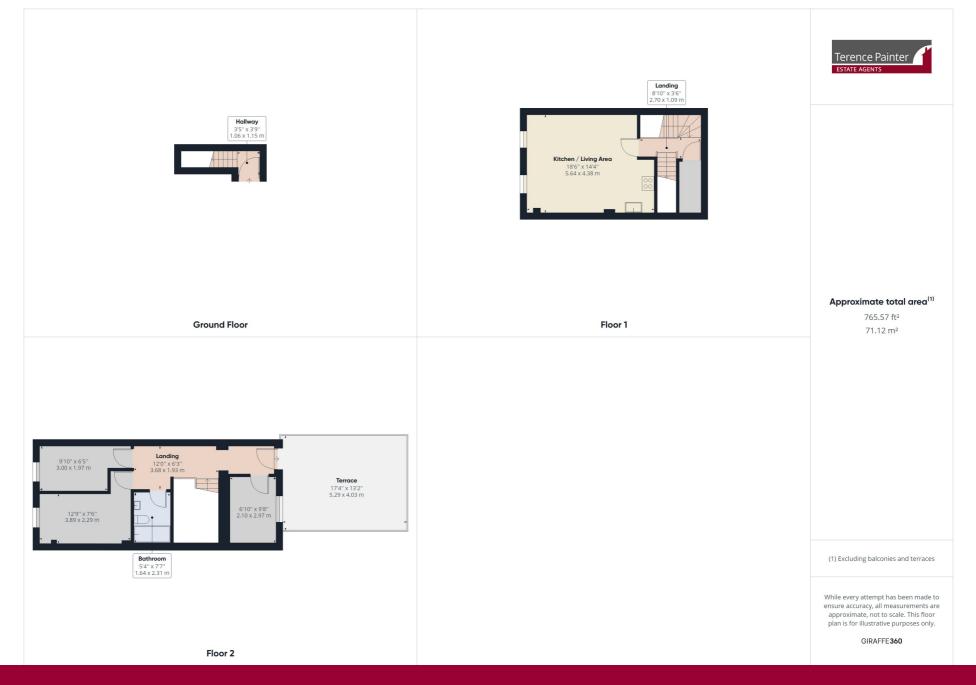

#### **Ground Floor**

## **Private Entrance**

Entrance via composite front door with door intercom leading to lobby with carpeted stairs up to the first floor level.

### First Floor

# Landing

Carpeted flooring. Built in storage cupboard. Door entry phone. Stairs to second floor level.

## Open Plan Living Room/Kitchen

5.640m x 4.380m (18' 6" x 14' 4") Two double glazed windows to front. Electric radiator. Fitted carpet. Fitted kitchen with integrated electric oven, hob and extractor. Space for fridge-freezer. Space and plumbing for washing machine. Stainless steel sink unit inset to work surface area and breakfast bar.

#### Second Floor

## Landing

3.680m x 1.930m max (12' 1" x 6' 4" max) Fitted carpet. Double glazed door leading out to roof terrace. Door entry phone.

## **Bedroom One**

3.890m x 2.290m (12' 9" x 7' 6") Double glazed window to front. Fitted carpet. Electric radiator.

#### **Bedroom Two**

3.00m x 1.970m (9' 10" x 6' 6") Double glazed window to front. Fitted carpet. Electric radiator.

# Bathroom/W.C.

Fitted with modern white suite comprising panelled bath with shower over, pedestal wash hand basin with mirror and electric shaver point over and low level W.C. Electric radiator. Vinyl flooring.

# **Bedroom Three**

 $2.970 \text{m} \times 2.100 \text{m}$  (9' 9" x 6' 11") Double glazed window to rear. Fitted carpet. Electric radiator.

## **Roof Terrace**

5.290m x 4.030m (17' 4" x 13' 3") Sunny roof terrace with outside light.