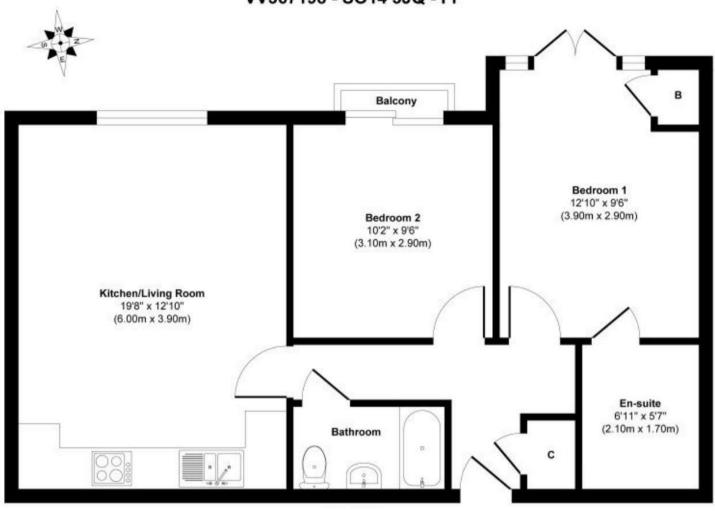

The interior of this beautifully presented property comprises a spacious living room, fitted kitchen, 2 bedrooms, one en-suite and the family bathroom.

Located in the center of Southampton, the property is close to a range of amenities, including shops, supermarkets, restaurants and pubs. Excellent transport connections can be found from Southampton train station, many local bus routes and the A33.