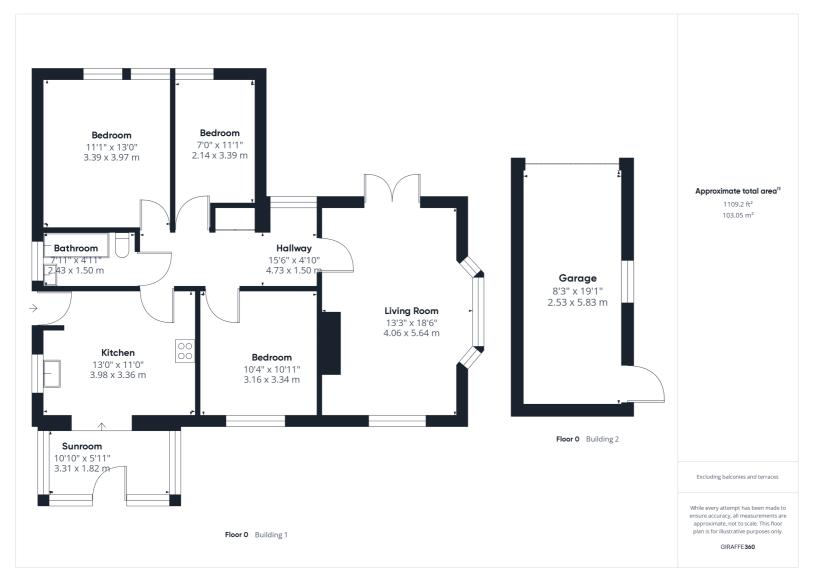

This wonderful three bedroom detached bungalow occupies a generous corner plot and has been refurbished and updated by the current owners.

The accommodation comprises of fitted kitchen with a range of built-in appliances that leads through to both the sunroom and the inner hallway with storage cupboard. From here there is access into the generous living room with dual aspect windows and double doors to the rear garden. There are three bedrooms and a family bathroom. Outside there is a large lawn garden with decking areas, this is enclosed by a brick and fenced wall. There is ample parking on the gravel driveway which also provides access to the single garage.

- Three bedroom detached bungalow on a corner plot
- Generous garden with decking areas
- Ample parking on the gravel driveway and additional garage
- Refurbished through out by the current owners
- 1.0 mile, 23 mins walk to Hitchin Town Centre (as per Google Maps)
- 1.4 miles, 30 Mins walk to Hitchin Train Station (as per Google Maps)
- NO ONWARD CHAIN