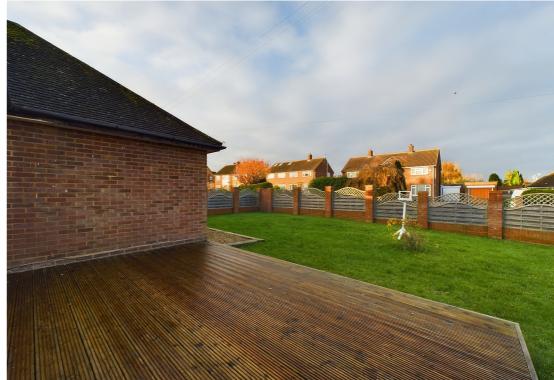

This wonderful three bedroom detached bungalow occupies a generous corner plot and has been refurbished and updated by the current owners.

The accommodation comprises of fitted kitchen with a range of built-in appliances that leads through to both the sunroom and the inner hallway with storage cupboard. From here there is access into the generous living room with dual aspect windows and double doors to the rear garden. There are three bedrooms and a family bathroom. Outside there is a large lawn garden with decking areas, this is enclosed by a brick and fenced wall. There is ample parking on the gravel driveway which also provides access to the single garage.

- Three bedroom detached bungalow on a corner plot
- Generous garden with decking areas
- Ample parking on the gravel driveway and additional garage
- Refurbished through out by the current owners
- 1.0 mile, 23 mins walk to Hitchin Town Centre (as per Google Maps)
- 1.4 miles, 30 Mins walk to Hitchin Train Station (as per Google Maps)
- NO ONWARD CHAIN