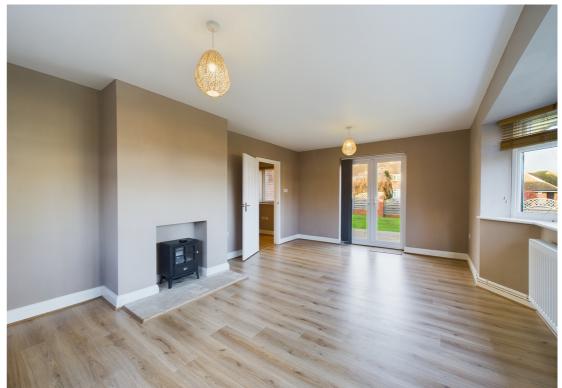

This wonderful three bedroom detached bungalow occupies a generous corner plot and has been refurbished and updated by the current owners.

The accommodation comprises of fitted kitchen with a range of built-in appliances that leads through to both the sunroom and the inner hallway with storage cupboard. From here there is access into the generous living room with dual aspect windows and double doors to the rear garden. There are three bedrooms and a family bathroom. Outside there is a large lawn garden with decking areas, this is enclosed by a brick and fenced wall. There is ample parking on the gravel driveway which also provides access to the single garage.