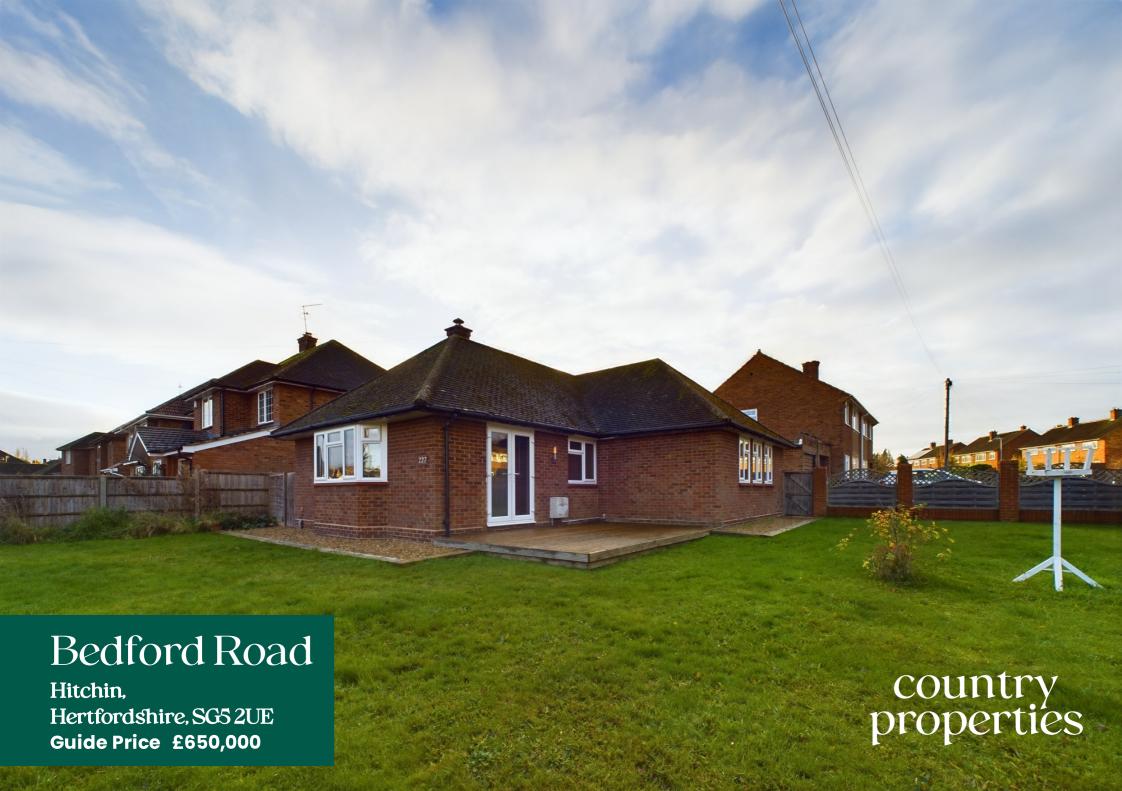

This wonderful three bedroom detached bungalow occupies a generous corner plot and has been refurbished and updated by the current owners.

The accommodation comprises of fitted kitchen with a range of built-in appliances that leads through to both the sunroom and the inner hallway with storage cupboard. From here there is access into the generous living room with dual aspect windows and double doors to the rear garden. There are three bedrooms and a family bathroom. Outside there is a large lawn garden with decking areas, this is enclosed by a brick and fenced wall. There is ample parking on the gravel driveway which also provides access to the single garage.

- Three bedroom detached bungalow on a corner plot
- Generous garden with decking areas
- Ample parking on the gravel driveway and additional garage
- Refurbished through out by the current owners
- 1.0 mile, 23 mins walk to Hitchin Town Centre (as per Google Maps)
- 1.4 miles, 30 Mins walk to Hitchin Train Station (as per Google Maps)
- NO ONWARD CHAIN