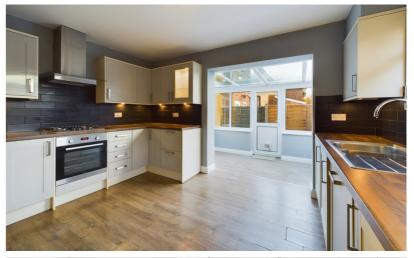

This wonderful three bedroom detached bungalow occupies a generous corner plot and has been refurbished and updated by the current owners.

The accommodation comprises of fitted kitchen with a range of built-in appliances that leads through to both the sunroom and the inner hallway with storage cupboard. From here there is access into the generous living room with dual aspect windows and double doors to the rear garden. There are three bedrooms and a family bathroom. Outside there is a large lawn garden with decking areas, this is enclosed by a brick and fenced wall. There is ample parking on the gravel driveway which also provides access to the single garage.