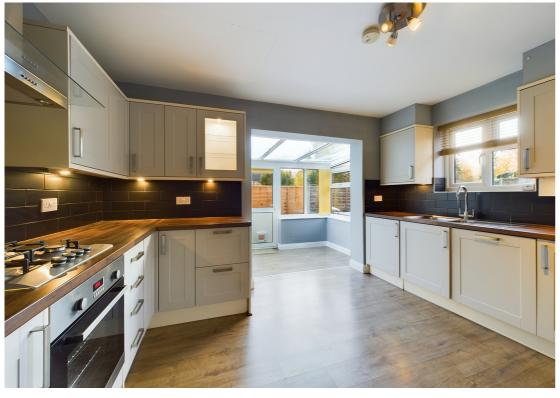

This wonderful three bedroom detached bungalow occupies a generous corner plot and has been refurbished and updated by the current owners.

The accommodation comprises of fitted kitchen with a range of built-in appliances that leads through to both the sunroom and the inner hallway with storage cupboard. From here there is access into the generous living room with dual aspect windows and double doors to the rear garden. There are three bedrooms and a family bathroom. Outside there is a large lawn garden with decking areas, this is enclosed by a brick and fenced wall. There is ample parking on the gravel driveway which also provides access to the single garage.