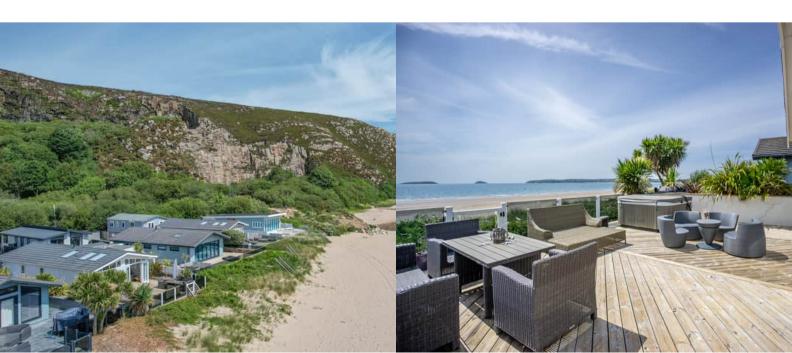

## PROPERTY DESCRIPTION

Escape to your dream coastal retreat! This stunning three-bedroom, two-bathroom beachfront chalet offers an unparalleled lifestyle with breathtaking, uninterrupted sea views towards Abersoch and the picturesque St Tudwal's Islands.

Step inside and discover a beautifully designed open-plan kitchen, dining, and living area, perfect for entertaining or simply relaxing while soaking in the panoramic vistas. Double patio doors seamlessly connect this inviting space to your expansive private decking, creating an idyllic indoor-outdoor flow for al fresco dining or enjoying spectacular sunsets.

Imagine waking to the sound of waves and having direct access to the sand with your own private steps leading straight onto the beach.

Externally, convenience is key with ample outdoor storage for all your beach essentials and generous parking to the rear. This exceptional property offers the perfect blend of luxury, comfort, and an enviable beachfront location. Don't miss this rare opportunity to own a slice of paradise!