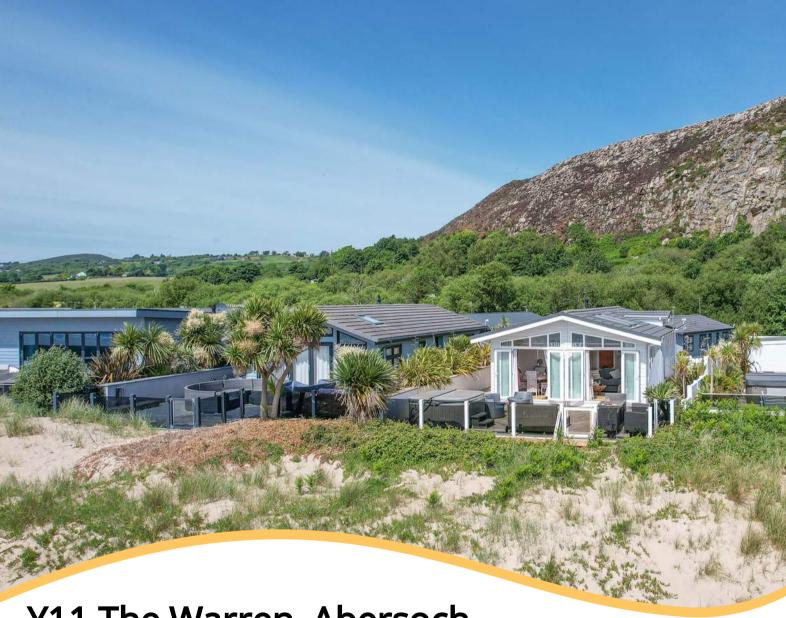

Y11 The Warren, Abersoch, Pwllheli, Gwynedd. LL53 7AA

- SEA FRONT CHALET WITH BEACH ACCESS
- PRIVATE DECKING
- OPEN PLAN

- LEISURE FACILITIES
- 11 YEAR LICENCE
- EXCELLENT CONDITION

## PROPERTY DESCRIPTION

Escape to your dream coastal retreat! This stunning three-bedroom, two-bathroom beachfront chalet offers an unparalleled lifestyle with breathtaking, uninterrupted sea views towards Abersoch and the picturesque St Tudwal's Islands.

Imagine waking to the sound of waves and having direct access to the sand with your own private steps leading straight onto the beach.

Externally, convenience is key with ample outdoor storage for all your beach essentials and generous parking to the rear. This exceptional property offers the perfect blend of luxury, comfort, and an enviable beachfront location. Don't miss this rare opportunity to own a slice of paradise!