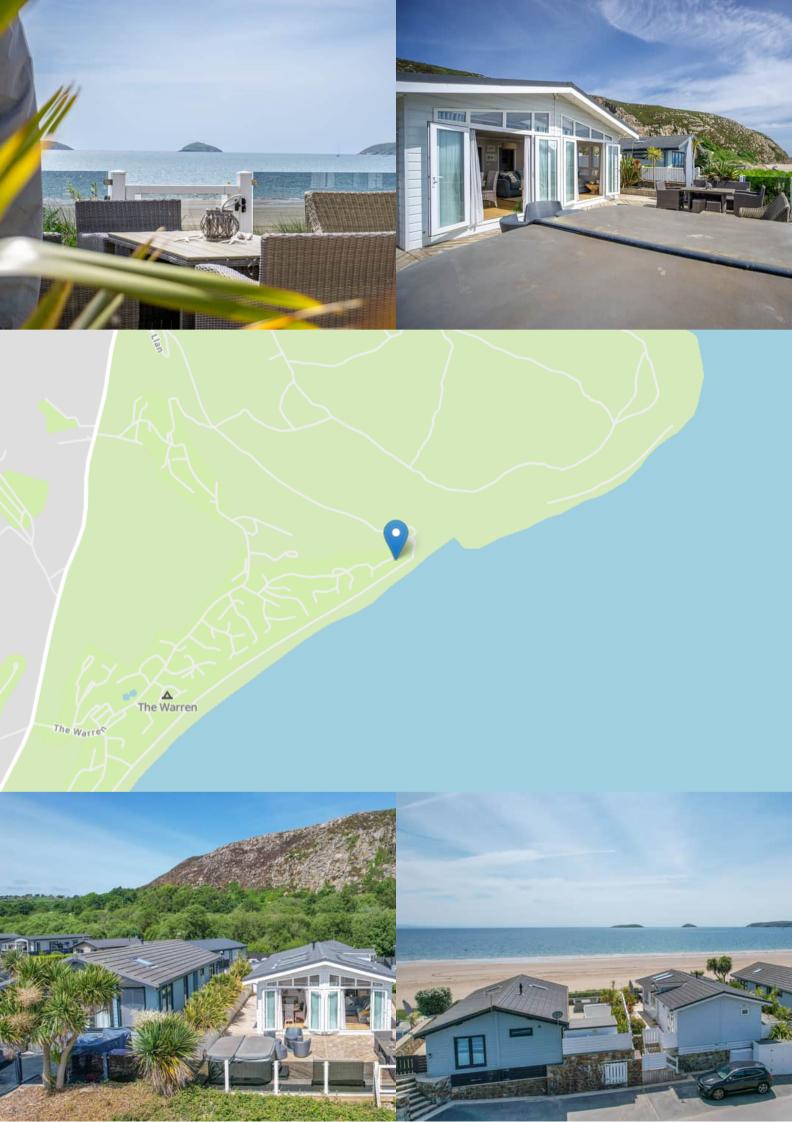

Step inside and discover a beautifully designed open-plan kitchen, dining, and living area, perfect for entertaining or simply relaxing while soaking in the panoramic vistas. Double patio doors seamlessly connect this inviting space to your expansive private decking, creating an idyllic indoor-outdoor flow for al fresco dining or enjoying spectacular sunsets.

Imagine waking to the sound of waves and having direct access to the sand with your own private steps leading straight onto the beach.

Externally, convenience is key with ample outdoor storage for all your beach essentials and generous parking to the rear. This exceptional property offers the perfect blend of luxury, comfort, and an enviable beachfront location. Don't miss this rare opportunity to own a slice of paradise!

## Location Information

Pwllheli 5.6 miles . Porthmadog 18.8 miles . Bangor 35 miles . Chester 93.8 miles . Shrewsbury 94.3 miles. Manchester 130 miles.

Viewing is strictly by appointment only with Elvins Estate Agents.