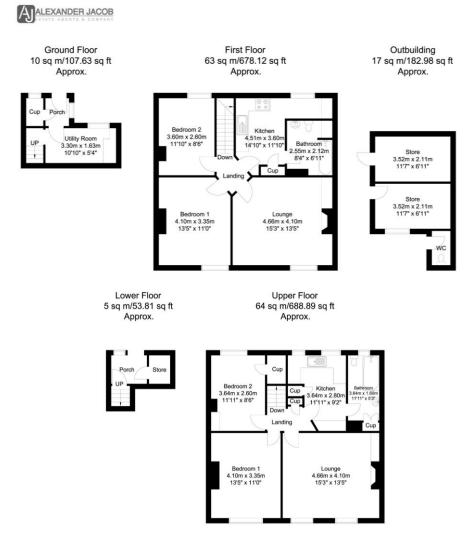

#### **Property Overview**

- \*\*INVESTMENT OPPORTUNITY\*\*
- \*\*AVAILABLE UNDER THE AUCTION CONDITIONS\*\*
- Excellent Rental Income or Future Resale Potential
- Fully Enclosed Courtyard with Three Outbuildings
- Easy Access to Retford's Everyday Amenities, Leisure Facilities, Bars, Restaurants & Schools for All Age Groups
- Excellent Road & Rail Links
- Council Tax Band: 14B- A 14C- A EPC Rating: 14B- D 14C- C

An exciting investment opportunity to acquire two TWO DOUBLE BEDROOM APARTMENTS in the heart of Retford, offering excellent rental income or future resale potential. Conveniently situated in a central location, these first and second floor apartments enjoy close proximity to a wealth of local amenities, shops, cafes and leisure facilities, alongside excellent transport links, including Retford's mainline train station providing direct connections to London King's Cross and other major cities. This property is perfect for investors looking to expand their portfolio with a low-maintenance asset offering strong rental demand. Early viewing is highly recommended to fully appreciate the potential and sought-after, highly rentable town centre location.