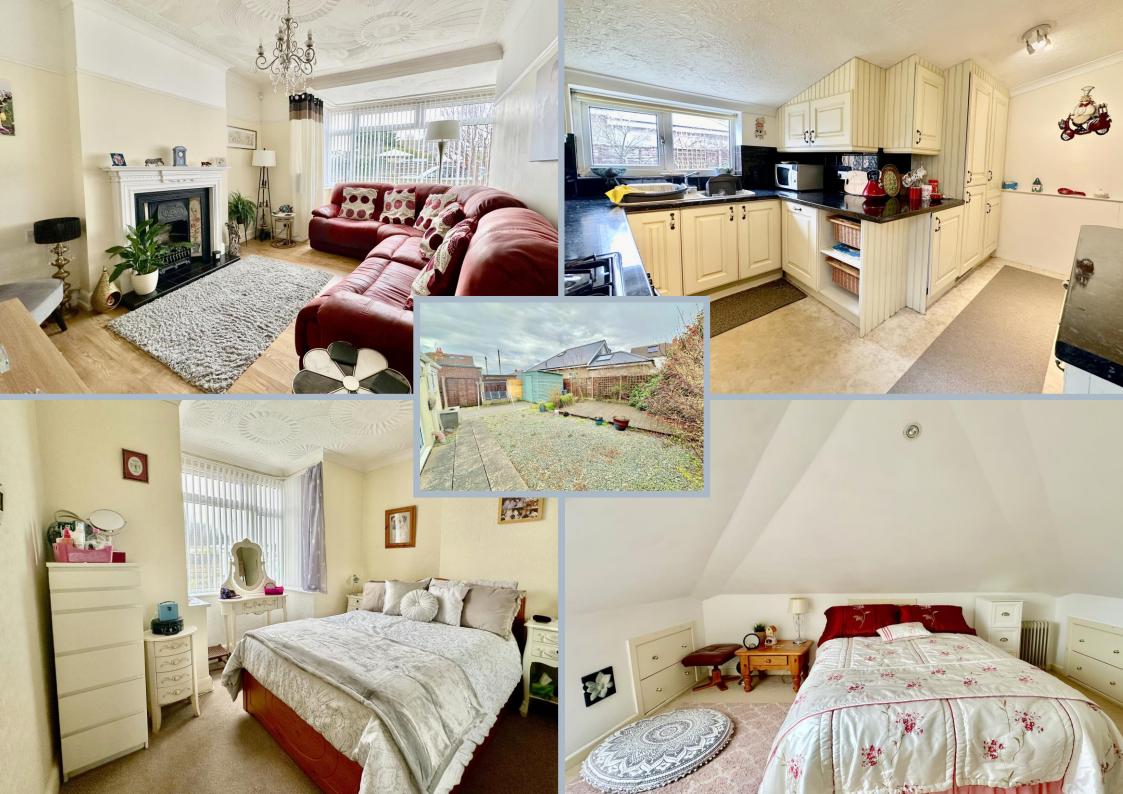

On entering the property a welcoming hallway leads into a living room which overlooks the front aspect. A spacious dining room leads into a conservatory which overlooks and provides access to the rear garden and also leads to a WC. A spacious kitchen/breakfast room, also overlooking the rear garden, offers ample floor and wall mounted units finished with a matching work surface. The ground floor accommodation also features two double bedrooms, one of which is currently utilised as an additional living room. Completing the ground floor accommodation is a modern fitted family bathroom comprising a WC, wash hand basin and bath with shower over.

Situated on the first floor are the property's two remaining bedrooms, both of which are generously sized.

Externally the property features a private, low maintenance rear garden featuring a large decked seating area whilst to the front an attractive block paved driveway provides ample off road parking.