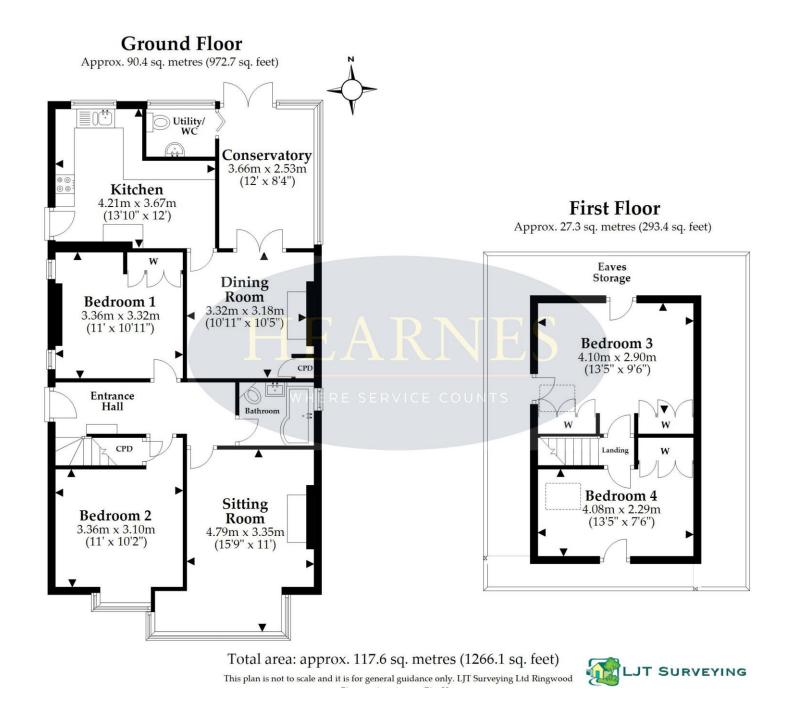

On entering the property a welcoming hallway leads into a living room which overlooks the front aspect. A spacious dining room leads into a conservatory which overlooks and provides access to the rear garden and also leads to a WC. A spacious kitchen/breakfast room, also overlooking the rear garden, offers ample floor and wall mounted units finished with a matching work surface. The ground floor accommodation also features two double bedrooms, one of which is currently utilised as an additional living room. Completing the ground floor accommodation is a modern fitted family bathroom comprising a WC, wash hand basin and bath with shower over.

Situated on the first floor are the property's two remaining bedrooms, both of which are generously sized.

Externally the property features a private, low maintenance rear garden featuring a large decked seating area whilst to the front an attractive block paved driveway provides ample off road parking.