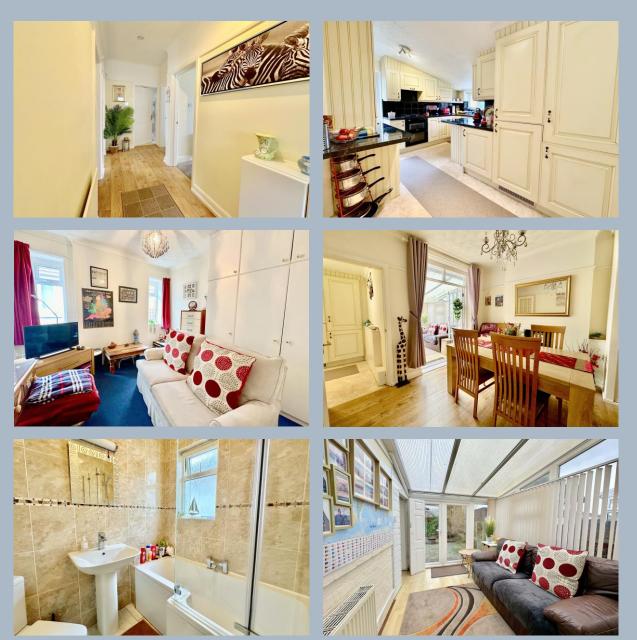

On entering the property a welcoming hallway leads into a living room which overlooks the front aspect. A spacious dining room leads into a conservatory which overlooks and provides access to the rear garden and also leads to a WC. A spacious kitchen/breakfast room, also overlooking the rear garden, offers ample floor and wall mounted units finished with a matching work surface. The ground floor accommodation also features two double bedrooms, one of which is currently utilised as an additional living room. Completing the ground floor accommodation is a modern fitted family bathroom comprising a WC, wash hand basin and bath with shower over.

Situated on the first floor are the property's two remaining bedrooms, both of which are generously sized.

Externally the property features a private, low maintenance rear garden featuring a large decked seating area whilst to the front an attractive block paved driveway provides ample off road parking.