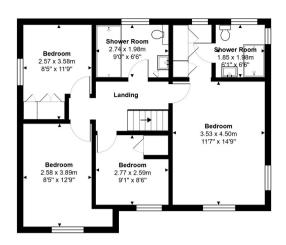

## Manor Park, Staines-upon-Thames, Surrey, TW18 4XE

SITUATED IN THIS MUCH SOUGHT AFTER PRIVATE DEVELOPMENT IS THIS WELL PRESENTED AND SPACIOUS FOUR BEDROOM DETACHED PROPERTY IDEALLY POSITIONED FOR EASY ACCESS TO STAINES TOWN CENTRE, TWO RIVERS SHOPPING CENTRE & LOCAL MOTORWAY NETWORKS. The property benefits from a spacious lounge leading to dining room, modern kitchen/breakfast room, study, conservatory & downstairs W.C, four well-proportioned bedrooms (en-suite to Bed 1), further modern shower room, secluded garden, off-street parking and double-garage. No Onward Chain. Viewings Highly Recommended!