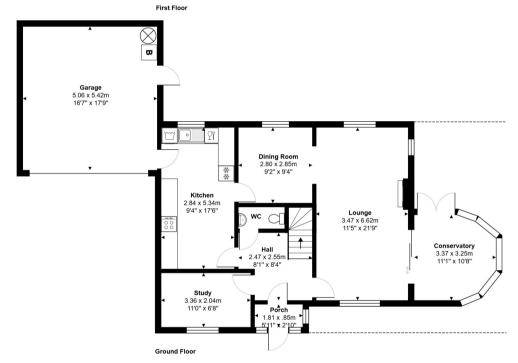

## Manor Park, Staines-upon-Thames, Surrey, TW18 4XE

SITUATED IN THIS MUCH SOUGHT AFTER PRIVATE DEVELOPMENT IS THIS WELL PRESENTED AND SPACIOUS FOUR BEDROOM DETACHED PROPERTY IDEALLY POSITIONED FOR EASY ACCESS TO STAINES TOWN CENTRE, TWO RIVERS SHOPPING CENTRE & LOCAL MOTORWAY NETWORKS. The property benefits from a spacious lounge leading to dining room, modern kitchen/breakfast room, study, conservatory & downstairs W.C, four well-proportioned bedrooms (en-suite to Bed 1), further modern shower room, secluded garden, off-street parking and double-garage. No Onward Chain. Viewings Highly Recommended!