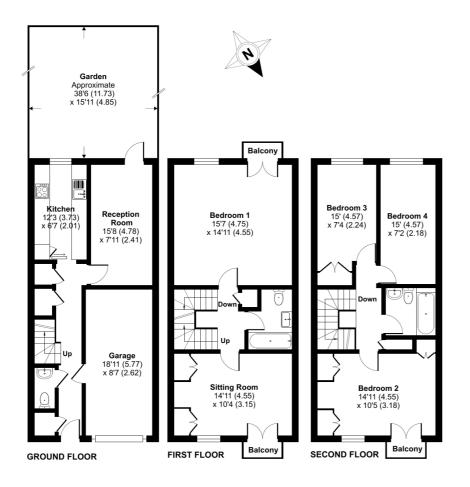

## Eaton Drive, Kingston Upon Thames, KT2

Approximate Area = 1438 sq ft / 133.5 sq m Garage = 165 sq ft / 15.3 sq m Total = 1603 sq ft / 149 sq m For identification only - Not to scale

Floor plan produced in accordance with RICS Property Measurement Standards (INPMS2 Residential). © nkchecom 2024. Produced for Cow & Co Properties Ltd. REF: 1121033