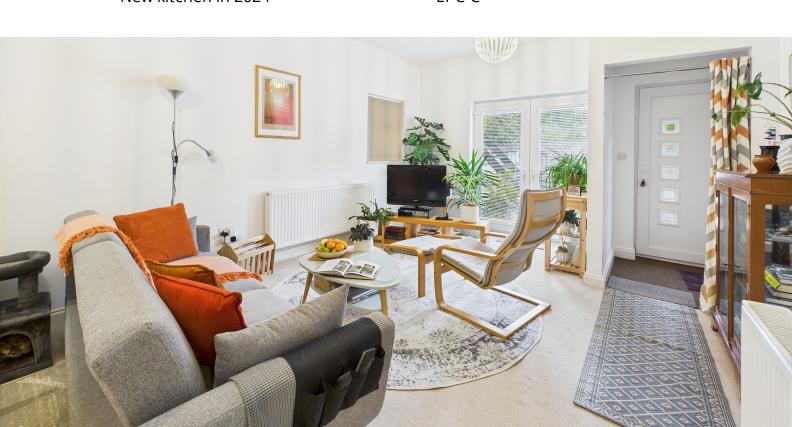

## Living area/Kitchen;

7.91m x 3.50m (25' 11" x 11' 6") Living area:
Radiator, double glazed window, double doors to the patio area. Kitchen area: Replaced in 2024....Sink unit, floor and wall units, built in oven and hob, integrated fridge/freezer, and washer/dryer, opening to the inner hallway

## Inner hallway

Cupboard