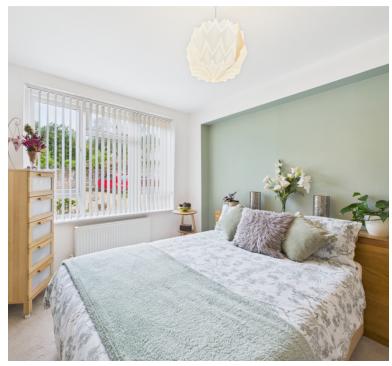

#### Bedroom 1:

3.43m x 2.80m (11' 3" x 9' 2") Double glazed window, radiator

#### Bedroom 2:

3.57m x 2.84m (11' 9" x 9' 4") Radiator, double glazed window