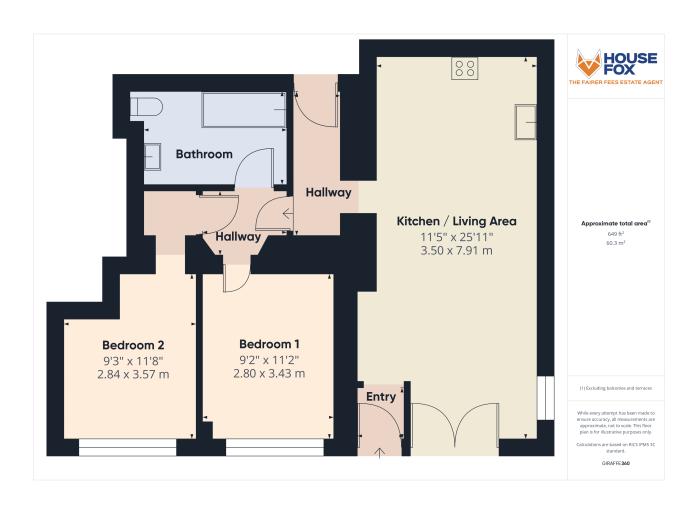

## Living area/Kitchen;

7.91m x 3.50m (25' 11" x 11' 6") Living area:
Radiator, double glazed window, double doors to the patio area. Kitchen area: Replaced in 2024....Sink unit, floor and wall units, built in oven and hob, integrated fridge/freezer, and washer/dryer, opening to the inner hallway

## Inner hallway

Cupboard

#### Bedroom 1:

3.43m x 2.80m (11' 3" x 9' 2") Double glazed window, radiator

#### Bedroom 2:

3.57m x 2.84m (11' 9" x 9' 4") Radiator, double glazed window

#### **Bathroom:**

Bath with shower over, shower screen, WC, wash hand basin, heated towel rail