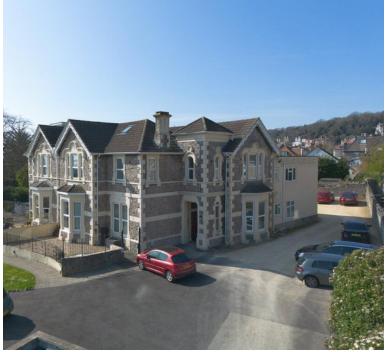

# Kew Gardens, Kew Road, Weston-Super-Mare, Somerset. BS23 2NP

£190,000 Leasehold FOR SALE

#### PROPERTY DESCRIPTION

HOUSE FOX ESTATE AGENTS PRESENTS.....Set on Weston super Mare hillside this former nursing home was converted in 2016, and within a 10-15 minute walk you have the sea front, cafes, bars, restaurants, parks, beach and town centre.