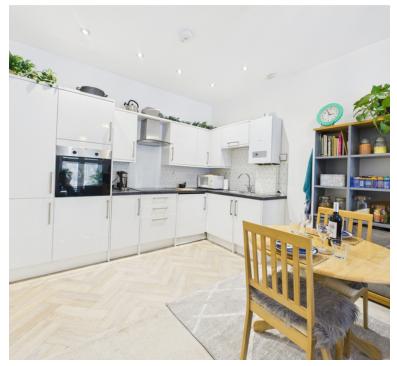

## Living area/Kitchen;

7.91m x 3.50m (25' 11" x 11' 6") Living area:
Radiator, double glazed window, double doors to the patio area. Kitchen area: Replaced in 2024....Sink unit, floor and wall units, built in oven and hob, integrated fridge/freezer, and washer/dryer, opening to the inner hallway