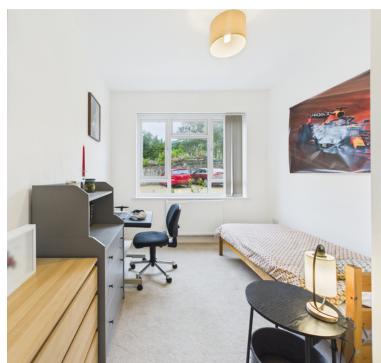

#### Bedroom 1:

3.43m x 2.80m (11' 3" x 9' 2") Double glazed window, radiator

#### Bedroom 2:

3.57m x 2.84m (11' 9" x 9' 4") Radiator, double glazed window