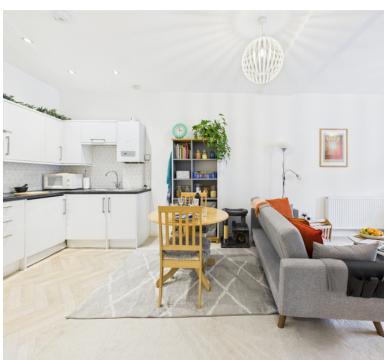

## Living area/Kitchen;

7.91m x 3.50m (25' 11" x 11' 6") Living area:
Radiator, double glazed window, double doors to the patio area. Kitchen area: Replaced in 2024....Sink unit, floor and wall units, built in oven and hob, integrated fridge/freezer, and washer/dryer, opening to the inner hallway