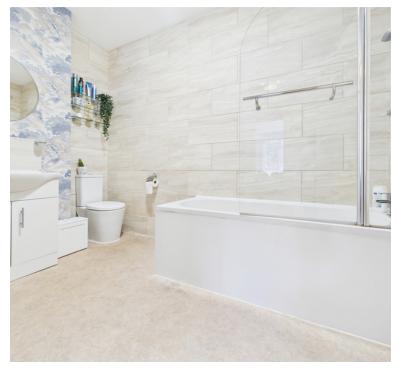

#### **Bathroom:**

Bath with shower over, shower screen, WC, wash hand basin, heated towel rail