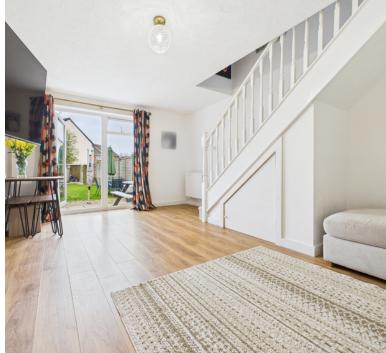

### Living room:

5.06m x 3.57m (16' 7" x 11' 9") Stairs to first floor, radiator, double doors to the garden