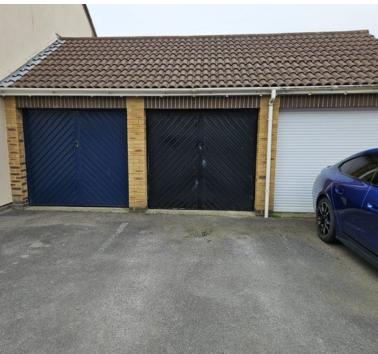

### Garage and parking:

To the right hand side of the house, about 20 yards away is the SINGLE GARAGE WITH PARKING SPACE IN FRONT (The garage is the middle one with the black door)