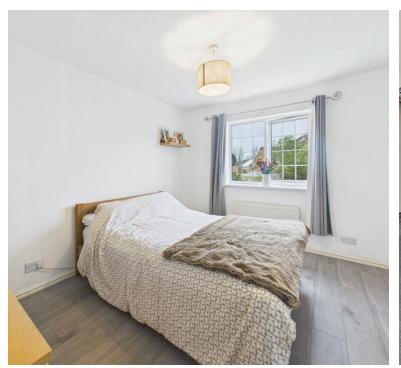

#### Bedroom 1:

3.57m x 2.60m (11' 9" x 8' 6") Wardrobe, double glazed window, radiator.

#### Bedroom 2:

3.25m x 2.01m (10' 8" x 6' 7") 2 cupboards, radiator, double glazed window