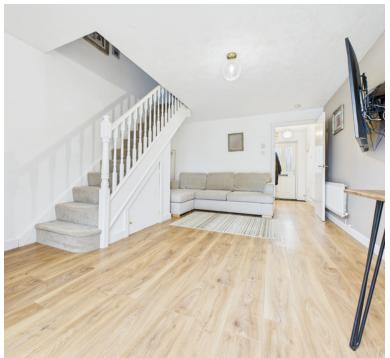

#### Hallway:

Door to the lounge, opening to the kitchen

### Living room:

5.06m x 3.57m (16' 7" x 11' 9") Stairs to first floor, radiator, double doors to the garden