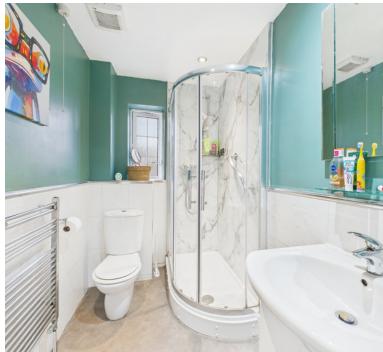

#### Bathroom:

Walk in shower cubicle, wash hand basin, WC, heated towel rail, double glazed window.