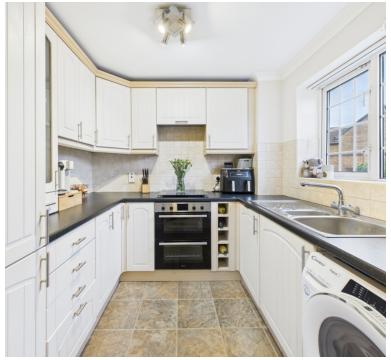

#### Kithen:

2.39m x 2.39m (7' 10" x 7' 10") Sink unit, floor and wall units, built in oven and hob, integrated fridge/freezer, plumbing for washing machine, double glazed window