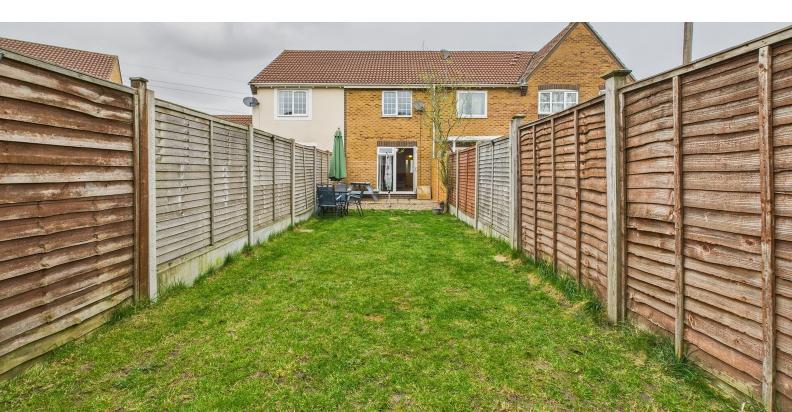

#### Garden:

A lovely size garden, with patio area, stone chippings area, lawn area, all surrounded by fencing