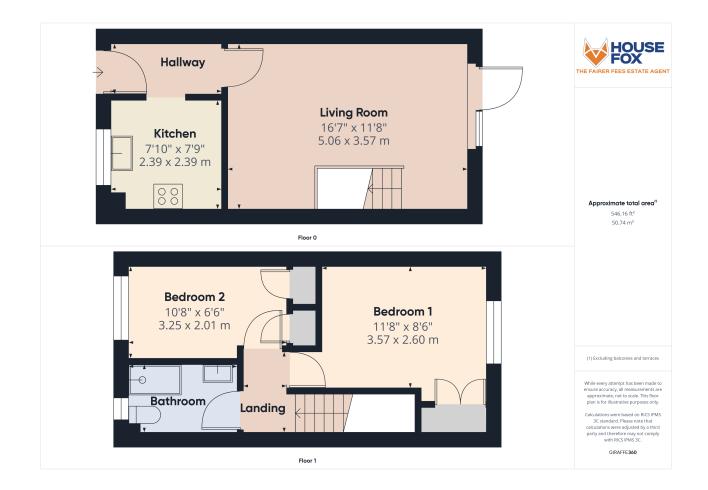

# Main front door to the hallway:

#### Hallway:

Door to the lounge, opening to the kitchen

#### Kithen:

2.39m x 2.39m (7' 10" x 7' 10") Sink unit, floor and wall units, built in oven and hob, integrated fridge/freezer, plumbing for washing machine, double glazed window

### Living room:

5.06m x 3.57m (16' 7" x 11' 9") Stairs to first floor, radiator, double doors to the garden

## First floor landing:

Doors to the bedrooms and bathroom

#### Bedroom 1:

3.57m x 2.60m (11' 9" x 8' 6") Wardrobe, double glazed window, radiator.

#### Bedroom 2:

3.25m x 2.01m (10' 8" x 6' 7") 2 cupboards, radiator, double glazed window

#### Bathroom:

Walk in shower cubicle, wash hand basin, WC, heated towel rail, double glazed window.