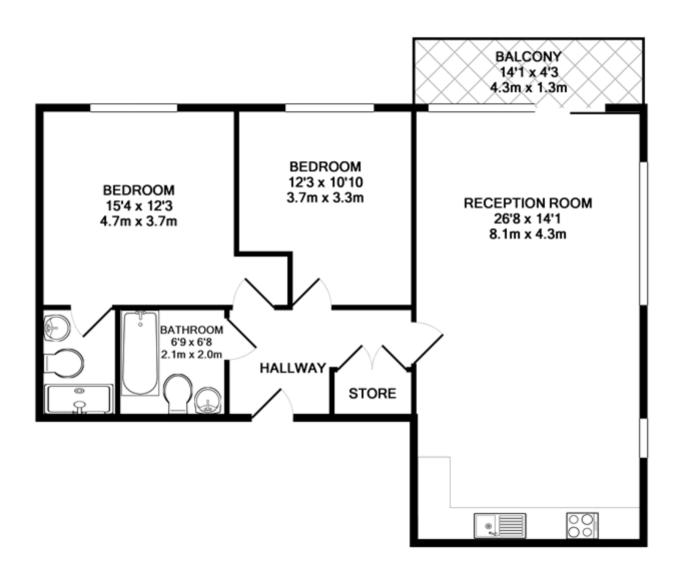

## Holly Court, Greenroof Way, Greenwich, SE10 0BP

£1,850 PCM

An impressive and spacious two bedroomed first floor apartment offering chic and stylish living space. The property further comprises fully fitted kitchen, generous double bedrooms, master, en-suite, sun drenched balcony and 24 hour concierge. Offered furnished

## TOTAL APPROX. FLOOR AREA 811 SQ.FT. (75.3 SQ.M.)

Whilst every attempt has been made to ensure the accuracy of the floor plan contained here, measurements of doors, windows, rooms and any other items are approximate and no responsibility is taken for any error, omission, or mis-statement. This plan is for illustrative purposes only and should be used as such by any prospective purchaser. The services, systems and appliances shown have not been tested and no guarantee as to their operability or efficiency can be given