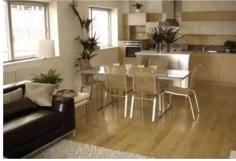

## Holly Court, Greenroof Way, Greenwich, SE10 0BP

£1,850 PCM

An impressive and spacious two bedroomed first floor apartment offering chic and stylish living space. The property further comprises fully fitted kitchen, generous double bedrooms, master, en-suite, sun drenched balcony and 24 hour concierge. Offered furnished