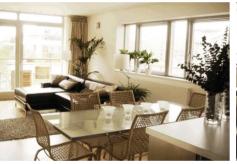

## Holly Court, Greenroof Way, Greenwich, SE10 0BP

£1,850 PCM

An impressive and spacious two bedroomed first floor apartment offering chic and stylish living space. The property further comprises fully fitted kitchen, generous double bedrooms, master, en-suite, sun drenched balcony and 24 hour concierge. Offered furnished