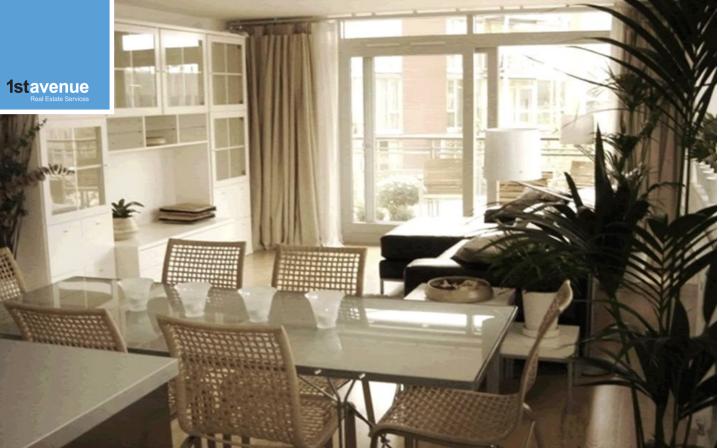

## Holly Court, Greenroof Way, Greenwich, SE10 0BP

£1,850 PCM

An impressive and spacious two bedroomed first floor apartment offering chic and stylish living space. The property further comprises fully fitted kitchen, generous double bedrooms, master, en-suite, sun drenched balcony and 24 hour concierge. Offered furnished