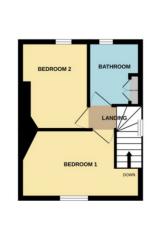

## Dyke

£275,000

\*\*\*DETACHED RAILWAY COTTAGE\*\*\* Rosedale are pleased to offer this lovely well presented property in the sought after village of Dyke just North of Bourne. The property has two bedrooms, family bathroom, lounge, refitted kitchen, dining room and utility, with new carpets fitted upstairs. The property has no onward chain, and is ready to move in. There is driveway parking for a number of vehicles and a fully enclosed rear garden with brick built storage shed. To fully appreciate this village property viewings are highly recommended. EPC Energy Rating D/ Council Tax Band B.