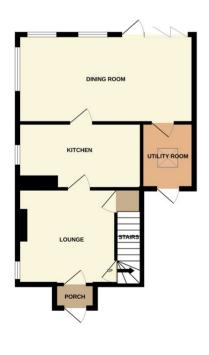

## Dyke

£275,000

\*\*\*DETACHED RAILWAY COTTAGE\*\*\* Rosedale are pleased to offer this lovely well presented property in the sought after village of Dyke just North of Bourne. The property has two bedrooms, family bathroom, lounge, refitted kitchen, dining room and utility, with new carpets fitted upstairs. The property has no onward chain, and is ready to move in. There is driveway parking for a number of vehicles and a fully enclosed rear garden with brick built storage shed. To fully appreciate this village property viewings are highly recommended. EPC Energy Rating D/ Council Tax Band B.