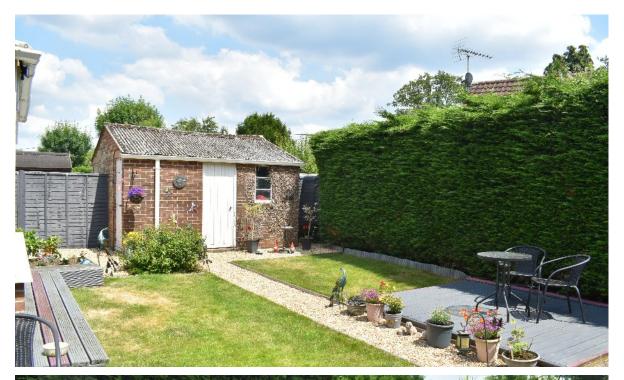

### Gardens & Grounds

To the front of the plot, there is gravelled off road parking which provides space for two cars. The front garden is mainly laid to lawn with flower and shrub borders bounded by brick and wrought iron walling.

The rear garden is beautifully maintained and is screened by mature hedging and 6ft garden fencing. The rest of the garden is laid to lawn, dispersed with gravelled areas. A decked area, ideal for alfresco dining sits to the rear of the garden, soaking up the sun as well as a brick shed and workshop and a single garage to the rear which is accessed off Eastfield Lane.