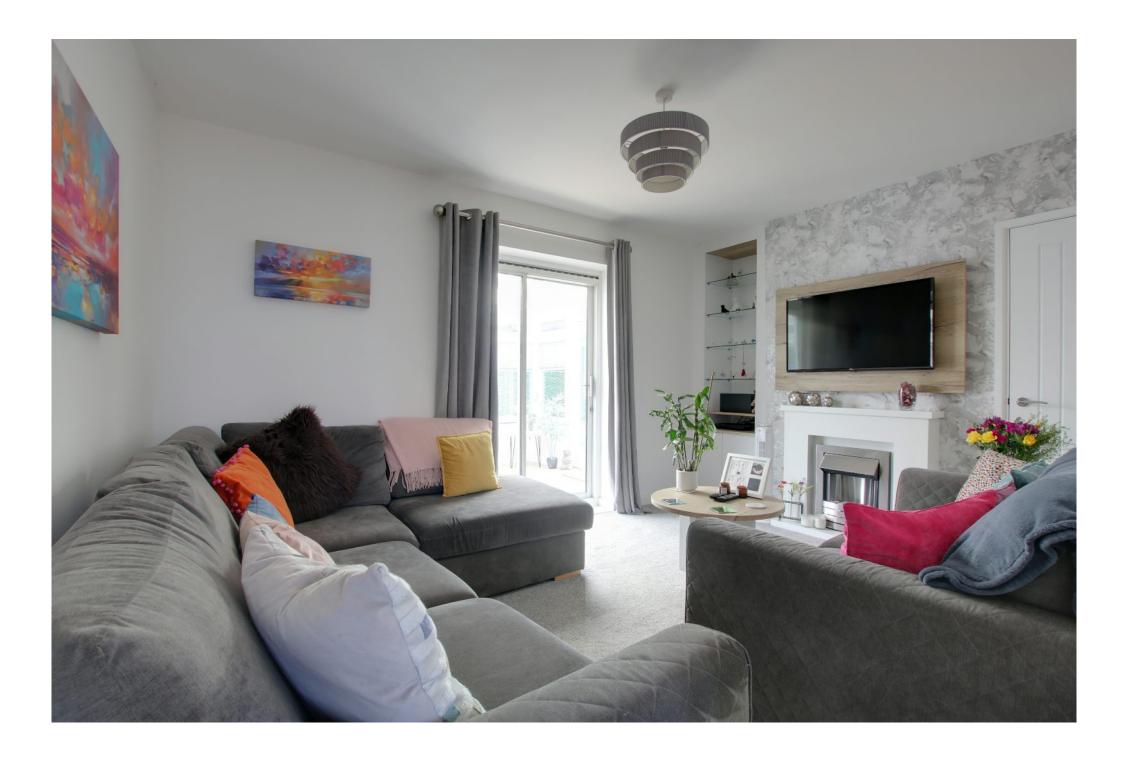

- A spacious entrance hall welcomes you through to all ground floorliving accommodation.
- Spacious sitting room with feature electric fire place and built in storage welcomes you into a bright and roomy conservatory with a very pleasant aspect over the rear garden.
- The kitchen has a good range of stylish base, wall, and draw units and contemporary worktops as well as a breakfast bar. Built-in appliances include an oven, electric hob with extractor fan over, integrated dishwasher and space for a fridge and freezer.
- A large double bedroom is located on the ground floor with built in wardrobes along with a potential fourth bedroom which is currently being used as a study.
- Fully tiled Shower room on the ground floor.
- Upstairs, an impressive principal bedroom with bespoke, built in wardrobes and storage.
- A further bedroom is located upstairs with built in wardrobes, serviced by a contemporary three piece en suite which also services the principal bedroom.