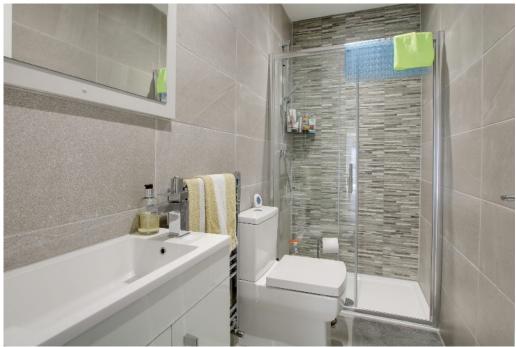

- A spacious entrance hall welcomes you through to all ground floorliving accommodation.
- Spacious sitting room with feature electric fire place and built in storage welcomes you into a bright and roomy conservatory with a very pleasant aspect over the rear garden.
- The kitchen has a good range of stylish base, wall, and draw units and contemporary worktops as well as a breakfast bar. Built-in appliances include an oven, electric hob with extractor fan over, integrated dishwasher and space for a fridge and freezer.
- A large double bedroom is located on the ground floor with built in wardrobes along with a potential fourth bedroom which is currently being used as a study.
- Fully tiled Shower room on the ground floor.
- Upstairs, an impressive principal bedroom with bespoke, built in wardrobes and storage.
- A further bedroom is located upstairs with built in wardrobes, serviced by a contemporary three piece en suite which also services the principal bedroom.