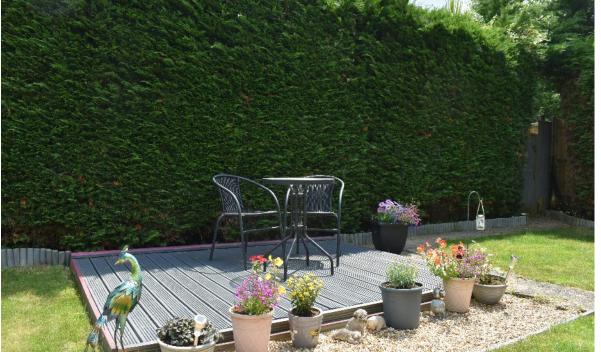

The rear garden is beautifully maintained and is screened by mature hedging and 6ft garden fencing. The rest of the garden is laid to lawn, dispersed with gravelled areas. A decked area, ideal for alfresco dining sits to the rear of the garden, soaking up the sun as well as a brick shed and workshop and a single garage to the rear which is accessed off Eastfield Lane.