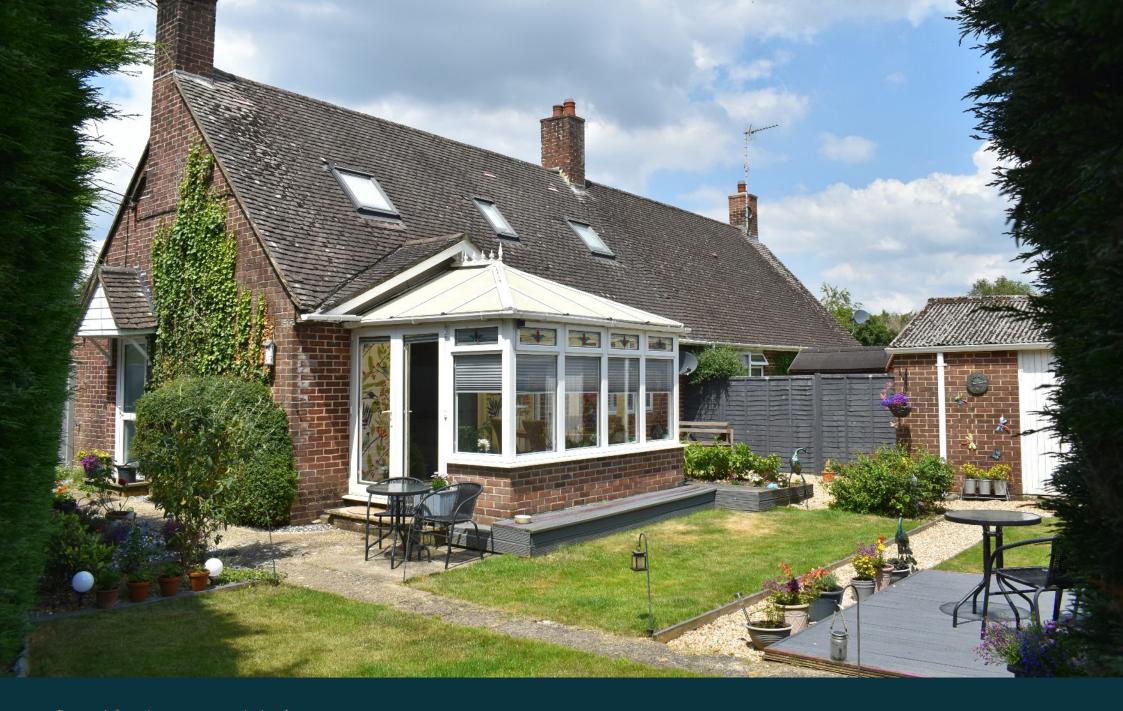

# The Property

This delightful three/four bedroom, semi detached bungalow is conveniently located within walking distance to local award winning schools and superb amenities. This bungalow is beautifully maintained throughout and benefits from a generous and extremely well pedicured garden with complete privacy. We highly recommend coming to view this property to appreciate all on offer.

### Gardens & Grounds

To the front of the plot, there is gravelled off road parking which provides space for two cars. The front garden is mainly laid to lawn with flower and shrub borders bounded by brick and wrought iron walling.

The rear garden is beautifully maintained and is screened by mature hedging and 6ft garden fencing. The rest of the garden is laid to lawn, dispersed with gravelled areas. A decked area, ideal for alfresco dining sits to the rear of the garden, soaking up the sun as well as a brick shed and workshop and a single garage to the rear which is accessed off Eastfield Lane.