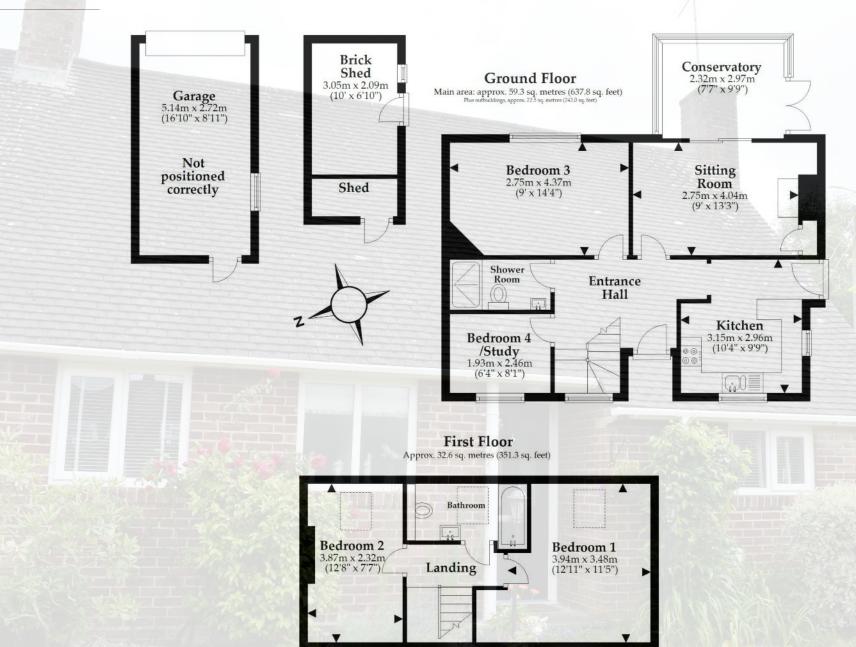

- A spacious entrance hall welcomes you through to all ground floorliving accommodation.
- Spacious sitting room with feature electric fire place and built in storage welcomes you into a bright and roomy conservatory with a very pleasant aspect over the rear garden.
- The kitchen has a good range of stylish base, wall, and draw units and contemporary worktops as well as a breakfast bar. Built-in appliances include an oven, electric hob with extractor fan over, integrated dishwasher and space for a fridge and freezer.
- A large double bedroom is located on the ground floor with built in wardrobes along with a potential fourth bedroom which is currently being used as a study.
- Fully tiled Shower room on the ground floor.
- Upstairs, an impressive principal bedroom with bespoke, built in wardrobes and storage.
- A further bedroom is located upstairs with built in wardrobes, serviced by a contemporary three piece en suite which also services the principal bedroom.

Main area: Approx. 91.9 sq. metres (989.2 sq. feet)
Plus outbuildings, approx. 22.5 sq. metres (242.0 sq. feet)

This plan is not to scale and is for general guidance only. LJT Surveying Ltd Ringwood