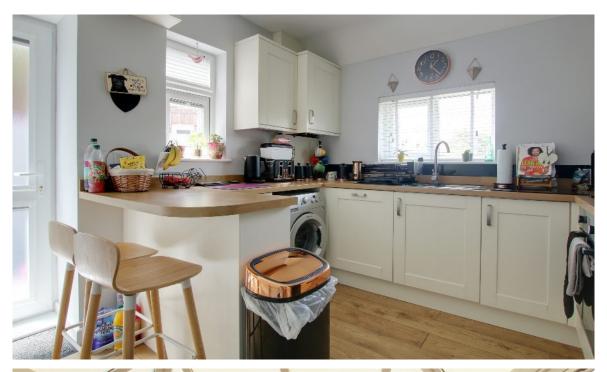

- A spacious entrance hall welcomes you through to all ground floorliving accommodation.
- Spacious sitting room with feature electric fire place and built in storage welcomes you into a bright and roomy conservatory with a very pleasant aspect over the rear garden.
- The kitchen has a good range of stylish base, wall, and draw units and contemporary worktops as well as a breakfast bar. Built-in appliances include an oven, electric hob with extractor fan over, integrated dishwasher and space for a fridge and freezer.
- A large double bedroom is located on the ground floor with built in wardrobes along with a potential fourth bedroom which is currently being used as a study.
- Fully tiled Shower room on the ground floor.
- Upstairs, an impressive principal bedroom with bespoke, built in wardrobes and storage.
- A further bedroom is located upstairs with built in wardrobes, serviced by a contemporary three piece en suite which also services the principal bedroom.