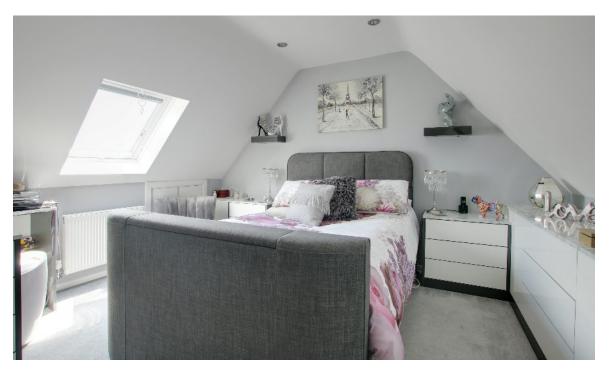

- A spacious entrance hall welcomes you through to all ground floorliving accommodation.
- Spacious sitting room with feature electric fire place and built in storage welcomes you into a bright and roomy conservatory with a very pleasant aspect over the rear garden.
- The kitchen has a good range of stylish base, wall, and draw units and contemporary worktops as well as a breakfast bar. Built-in appliances include an oven, electric hob with extractor fan over, integrated dishwasher and space for a fridge and freezer.
- A large double bedroom is located on the ground floor with built in wardrobes along with a potential fourth bedroom which is currently being used as a study.
- Fully tiled Shower room on the ground floor.
- Upstairs, an impressive principal bedroom with bespoke, built in wardrobes and storage.
- A further bedroom is located upstairs with built in wardrobes, serviced by a contemporary three piece en suite which also services the principal bedroom.