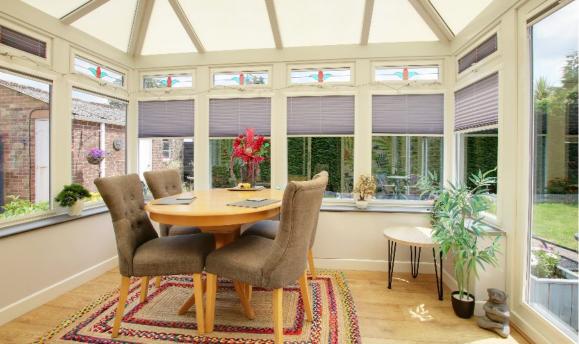

- A spacious entrance hall welcomes you through to all ground floorliving accommodation.
- Spacious sitting room with feature electric fire place and built in storage welcomes you into a bright and roomy conservatory with a very pleasant aspect over the rear garden.
- The kitchen has a good range of stylish base, wall, and draw units and contemporary worktops as well as a breakfast bar. Built-in appliances include an oven, electric hob with extractor fan over, integrated dishwasher and space for a fridge and freezer.
- A large double bedroom is located on the ground floor with built in wardrobes along with a potential fourth bedroom which is currently being used as a study.
- Fully tiled Shower room on the ground floor.
- Upstairs, an impressive principal bedroom with bespoke, built in wardrobes and storage.
- A further bedroom is located upstairs with built in wardrobes, serviced by a contemporary three piece en suite which also services the principal bedroom.