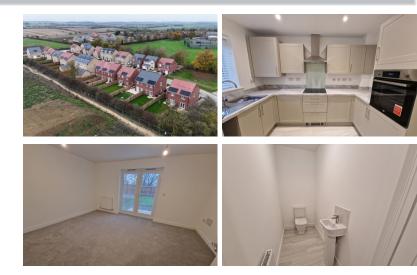

# **KITCHEN**

**LOUNGE - DINER** 

15' 0" x 11' 9" (4.57m x 3.58m)

**GROUND FLOOR CLOAKROOM** 

# **ENTRANCE HALL**