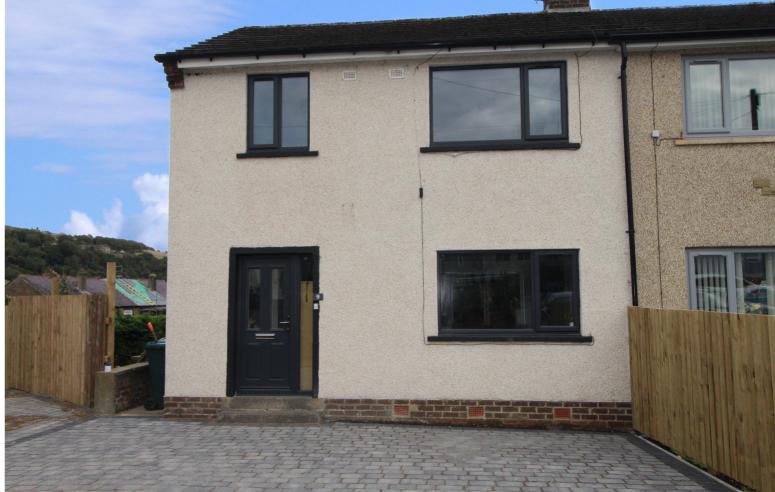

9 Denby Mount, Oxenhope, Keighley, West Yorkshire, BD22 9LR

£225,000

- SEMI-DETACHED HOUSE
- INTERNAL VIEWING ADVISED
- OFF ROAD PARKING

- THREE BEDROOMS
- GOOD SIZED REAR GARDEN
- EPC RATING C

## **FULL DESCRIPTION**

An ideal purchase for the growing family is this well presented three bedroom semi-detached family home, situated in the sought after village location of Oxenhope with excellent access to the primary school and village amenities. The accommodation briefly comprises of an entrance hall, spacious lounge/diner with media wall, multi-fuel burning stove and bi folding doors to the rear. Kitchen with a modern range of fitted wall and base units, worktops, sink, range cooker, extractor hood, side entrance door. First Floor - Landing, Three Bedrooms, Bathroom with modern suite comprising of a bath, good sized step in shower, wash hand basin, towel radiator. Separate w.c. with toilet and wash hand basin. Outside - Off road parking at the front and a good sized garden to the rear well worthy of a viewing. EPC Rating C