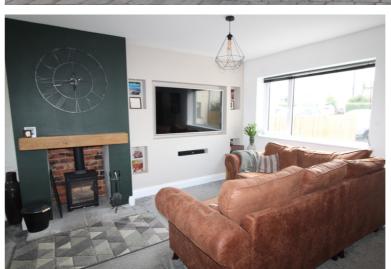

## **FULL DESCRIPTION**

An ideal purchase for the growing family is this well presented three bedroom semi-detached family home, situated in the sought after village location of Oxenhope with excellent access to the primary school and village amenities. The accommodation briefly comprises of an entrance hall, spacious lounge/diner with media wall, multi-fuel burning stove and bi folding doors to the rear. Kitchen with a modern range of fitted wall and base units, worktops, sink, range cooker, extractor hood, side entrance door. First Floor - Landing, Three Bedrooms, Bathroom with modern suite comprising of a bath, good sized step in shower, wash hand basin, towel radiator. Separate w.c. with toilet and wash hand basin. Outside - Off road parking at the front and a good sized garden to the rear well worthy of a viewing. EPC Rating C