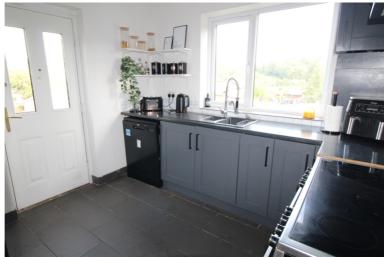

## **FULL DESCRIPTION**

An ideal purchase for the growing family is this well presented three bedroom semi-detached family home, situated in the sought after village location of Oxenhope with excellent access to the primary school and village amenities. The accommodation briefly comprises of an entrance hall, spacious lounge/diner with media wall, multi-fuel burning stove and bi folding doors to the rear. Kitchen with a modern range of fitted wall and base units, worktops, sink, range cooker, extractor hood, side entrance door. First Floor - Landing, Three Bedrooms, Bathroom with modern suite comprising of a bath, good sized step in shower, wash hand basin, towel radiator. Separate w.c. with toilet and wash hand basin. Outside - Off road parking at the front and a good sized garden to the rear well worthy of a viewing. EPC Rating C