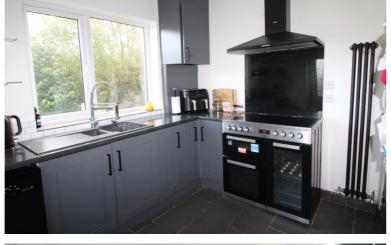

## **FULL DESCRIPTION**

An ideal purchase for the growing family is this well presented three bedroom semi-detached family home, situated in the sought after village location of Oxenhope with excellent access to the primary school and village amenities. The accommodation briefly comprises of an entrance hall, spacious lounge/diner with media wall, multi-fuel burning stove and bi folding doors to the rear. Kitchen with a modern range of fitted wall and base units, worktops, sink, range cooker, extractor hood, side entrance door. First Floor - Landing, Three Bedrooms, Bathroom with modern suite comprising of a bath, good sized step in shower, wash hand basin, towel radiator. Separate w.c. with toilet and wash hand basin. Outside - Off road parking at the front and a good sized garden to the rear well worthy of a viewing. EPC Rating C