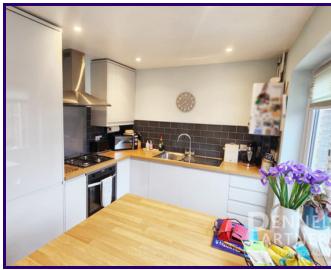

The property boasts two immaculate bedrooms, providing ample space and comfort.

The heart of the home is the newly fitted modern kitchen, designed to a high standard with contemporary fixtures and fittings, ideal for the discerning home chef.

# Entrance Porch

1.28m x 0.92m (4' 2" x 3' 0")

Lounge 3.50m x 3.54m (11' 6" x 11' 7")

Kitchen/Diner

3.51m x 2.49m (11' 6" x 8' 2")