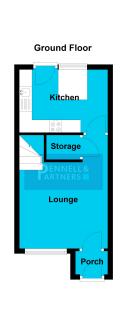

# Entrance Porch

1.28m x 0.92m (4' 2" x 3' 0")

Lounge 3.50m x 3.54m (11' 6" x 11' 7")

Kitchen/Diner

3.51m x 2.49m (11' 6" x 8' 2")