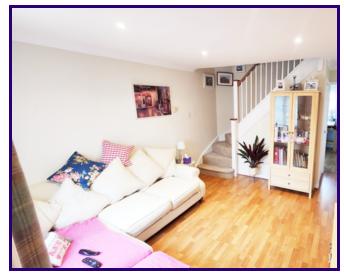

# Entrance Porch

1.28m x 0.92m (4' 2" x 3' 0")

Lounge 3.50m x 3.54m (11' 6" x 11' 7")

Kitchen/Diner

3.51m x 2.49m (11' 6" x 8' 2")