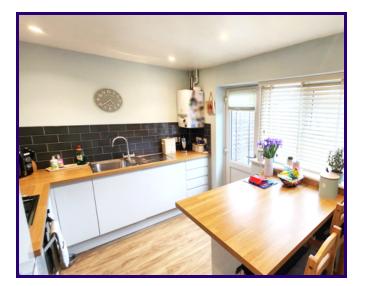

The property boasts two immaculate bedrooms, providing ample space and comfort.

The heart of the home is the newly fitted modern kitchen, designed to a high standard with contemporary fixtures and fittings, ideal for the discerning home chef.

# Entrance Porch

1.28m x 0.92m (4' 2" x 3' 0")

Lounge 3.50m x 3.54m (11' 6" x 11' 7")

Kitchen/Diner

3.51m x 2.49m (11' 6" x 8' 2")