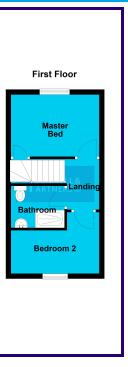

# Master Bedroom

3.51m x 2.59m (11' 6" x 8' 6")

## Bedroom 2

2.43m x 3.50m (8' 0" x 11' 6")

## Bathroom

1.90m x 2.50m (6' 3" x 8' 2")