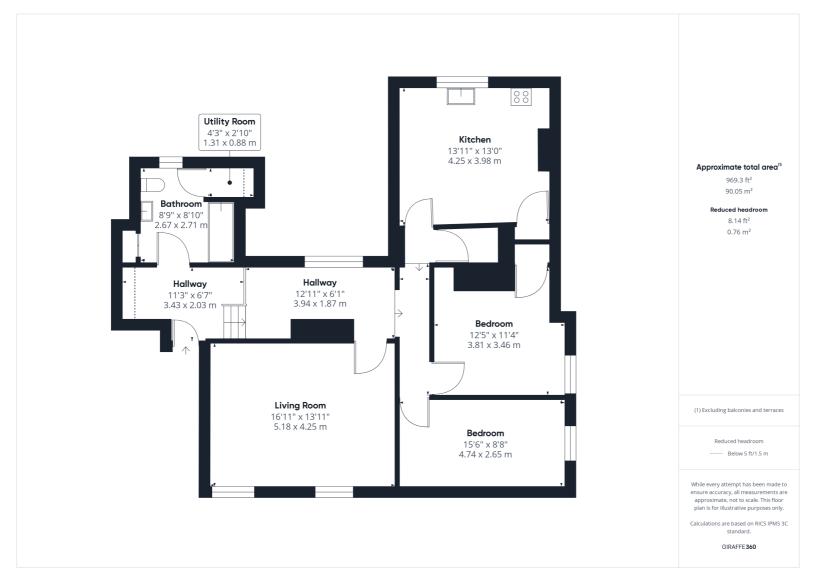

A UNIQUE OPPORTUNITY TO PURCHASE AN APARTMENT IN THE HEART OF THE TOWN CENTRE OF HITCHIN.

Located in the heart of the town centre, on Market Place is this two bedroom apartment spanning 969 sq ft. The apartment offers a large living room. Separate kitchen with storage. Two good size bedrooms, the second with dual aspect windows and a family bathroom. This apartment is being offered as an opportunity to renovate and make into your perfect home.

- Located in the centre of Hitchin
- Unique opportunity to make your dream home
- Over 950 sqft of accommodation
- 0.9 mile, 20 mins walk to Hitchin Mainline Railway Station (as per Google Maps)
- NO ONWARD CHAIN

All measurements are approximate and quoted in metric with imperial equivalents and for general guidance only and whilst every attempt has been made to ensure accuracy, they must not be relied on. The fixtures, fittings and appliances referred to have not been tested and therefore no guarantee can be given and that they are in working order. Internal photographs are reproduced for general information and it must not be inferred that any item shown is included with the property. For a free valuation, contact the numbers listed on the brochure.