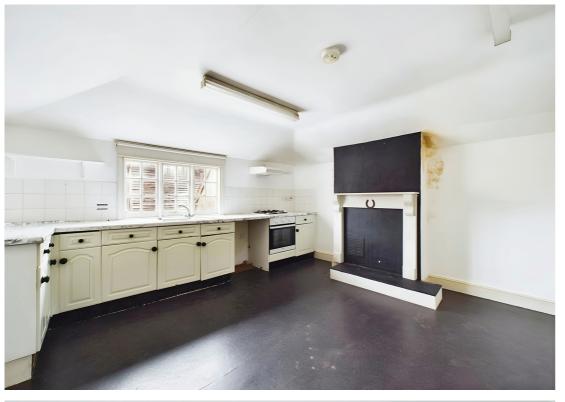

A UNIQUE OPPORTUNITY TO PURCHASE AN APARTMENT IN THE HEART OF THE TOWN CENTRE OF HITCHIN.

Located in the heart of the town centre, on Market Place is this two bedroom apartment spanning 969 sq ft. The apartment offers a large living room. Separate kitchen with storage. Two good size bedrooms, the second with dual aspect windows and a family bathroom. This apartment is being offered as an opportunity to renovate and make into your perfect home.