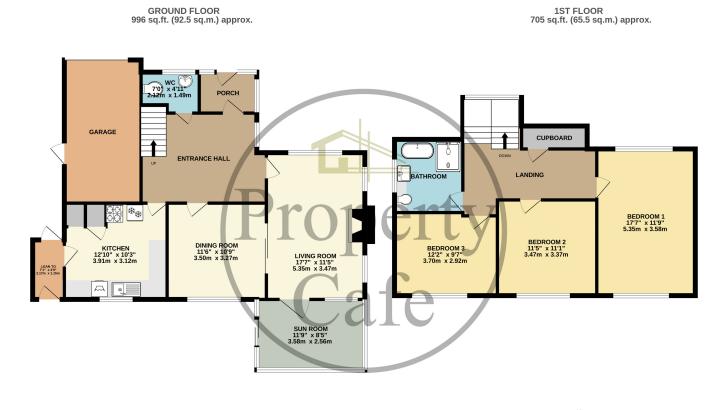

TOTAL FLOOR AREA: 1701 sq.ft. (158.0 sq.m.) approx. Whilst every attempt has been made to ensure the accuracy of the floorplan contained here, measurements of doors, windows, rooms and any other items are approximate and no responsibility is taken for any error, omission or mis-statement. This plan is for illustrative purposes only and should be used as such by any prospective purchaser. The services, systems and appliances shown have not been tested and no guarantee as to their operability or efficiency can be given. Made with Metropix "2024