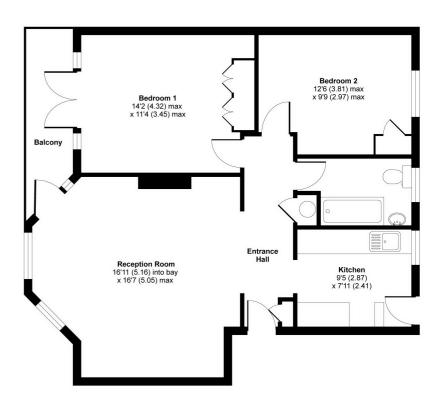

#### Riverbank, Laleham Road, Staines TW18

APPROX. GROSS INTERNAL FLOOR AREA 734 SQFT / 68.1 SQM

Whilst every attempt has been made to ensure the accuracy of the floor plans contained here, measurements of doors, windows and rooms are approximate and no responsibility is taken for any error, omission or mis-statement. These plans are for repentation purposes only as defined by RIGS Code of Measuring Practice and should be used as such by any prospective purchaser. The services, systems and appliances listed in this specification have not been tested by Gregory Brown Agents and no guarantee as to their operating ability or their efficiency can be given.