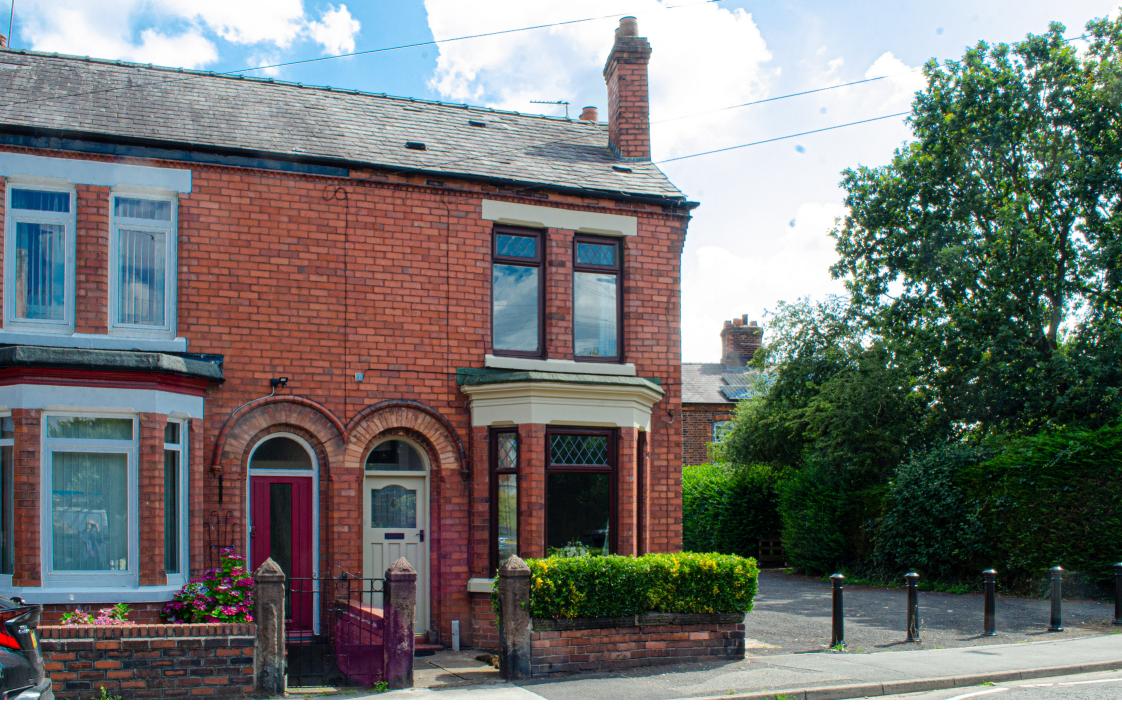

60, Moss Road

- Large Victoria End-Terrace with Garage
- Two Reception Rooms
- Kitchen Breakfast Room
- Utility Room & Shower Room
- Three First Floor Bedrooms
- Modern Bathroom
- Large Loft Bedroom
- Mature Gardens, Garage & On Road Parking

## **Description**

A large Victorian end-terrace house with the unusual benefit of having a good size rear garden and detached garage. The property provides well-proportioned accommodation with gas central heating and PVCu double glazed windows, the accommodation comprises: Entrance vestibule and hallway, front lounge, rear dining room/sitting room, large kitchen breakfast room, utility room and shower room on the ground floor, three bedrooms and bathroom on the first floor and there is a converted loft room in the attic. Externally there is a large, mature rear garden, a detached garage and there is easy on road parking on an adjacent lane located off Moreton Street. An internal viewing appointment is advised.