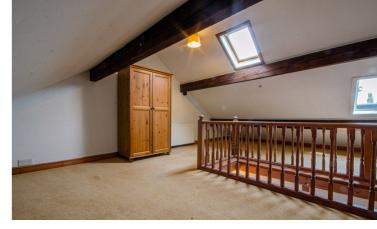

## **Description**

A large Victorian end-terrace house with the unusual benefit of having a good size rear garden and detached garage. The property provides well-proportioned accommodation with gas central heating and PVCu double glazed windows, the accommodation comprises: Entrance vestibule and hallway, front lounge, rear dining room/sitting room, large kitchen breakfast room, utility room and shower room on the ground floor, three bedrooms and bathroom on the first floor and there is a converted loft room in the attic. Externally there is a large, mature rear garden, a detached garage and there is easy on road parking on an adjacent lane located off Moreton Street. An internal viewing appointment is advised.

## **Second Floor**

Approx. 36.6 sq. metres (394.0 sq. feet)

These particulars, whilst believed to be accurate are set out as a general outline only for guidance and do not constitute any part of an offer or contract. Intending purchasers should not rely on them as statements of representation of fact, but must satisfy themselves by inspection or otherwise as to their accuracy. All measurements quoted are approximate. We are unable to confirm the working order of any fixtures and fittings including appliances that are included in these particulars. No person in this firms employment has the authority to make or give any representation or warranty in respect of the property.