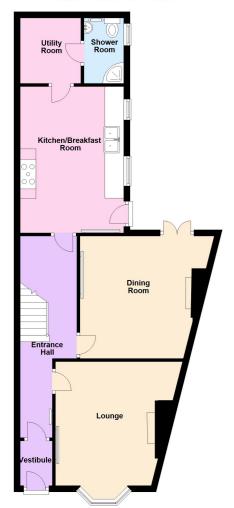

## **Description**

A large Victorian end-terrace house with the unusual benefit of having a good size rear garden and detached garage. The property provides well-proportioned accommodation with gas central heating and PVCu double glazed windows, the accommodation comprises: Entrance vestibule and hallway, front lounge, rear dining room/sitting room, large kitchen breakfast room, utility room and shower room on the ground floor, three bedrooms and bathroom on the first floor and there is a converted loft room in the attic. Externally there is a large, mature rear garden, a detached garage and there is easy on road parking on an adjacent lane located off Moreton Street. An internal viewing appointment is advised.

## **Ground Floor**

Approx. 64.1 sq. metres (690.0 sq. feet)