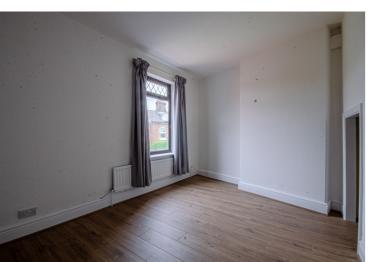

## **Description**

A large Victorian end-terrace house with the unusual benefit of having a good size rear garden and detached garage. The property provides well-proportioned accommodation with gas central heating and PVCu double glazed windows, the accommodation comprises: Entrance vestibule and hallway, front lounge, rear dining room/sitting room, large kitchen breakfast room, utility room and shower room on the ground floor, three bedrooms and bathroom on the first floor and there is a converted loft room in the attic. Externally there is a large, mature rear garden, a detached garage and there is easy on road parking on an adjacent lane located off Moreton Street. An internal viewing appointment is advised.