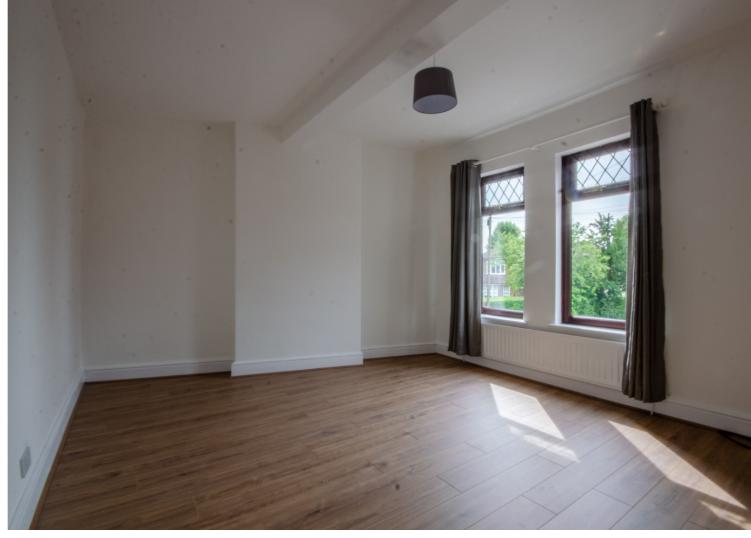

## **Description**

A large Victorian end-terrace house with the unusual benefit of having a good size rear garden and detached garage. The property provides well-proportioned accommodation with gas central heating and PVCu double glazed windows, the accommodation comprises: Entrance vestibule and hallway, front lounge, rear dining room/sitting room, large kitchen breakfast room, utility room and shower room on the ground floor, three bedrooms and bathroom on the first floor and there is a converted loft room in the attic. Externally there is a large, mature rear garden, a detached garage and there is easy on road parking on an adjacent lane located off Moreton Street. An internal viewing appointment is advised.