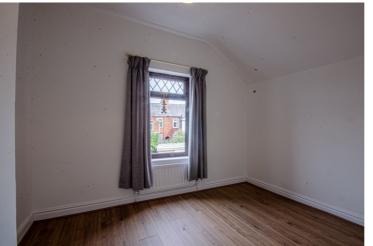

## **Description**

A large Victorian end-terrace house with the unusual benefit of having a good size rear garden and detached garage. The property provides well-proportioned accommodation with gas central heating and PVCu double glazed windows, the accommodation comprises: Entrance vestibule and hallway, front lounge, rear dining room/sitting room, large kitchen breakfast room, utility room and shower room on the ground floor, three bedrooms and bathroom on the first floor and there is a converted loft room in the attic. Externally there is a large, mature rear garden, a detached garage and there is easy on road parking on an adjacent lane located off Moreton Street. An internal viewing appointment is advised.