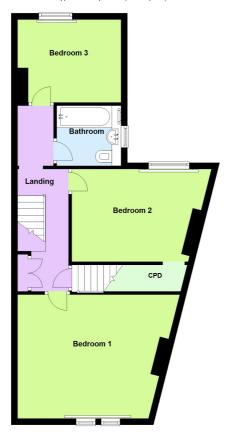

## **Description**

A large Victorian end-terrace house with the unusual benefit of having a good size rear garden and detached garage. The property provides well-proportioned accommodation with gas central heating and PVCu double glazed windows, the accommodation comprises: Entrance vestibule and hallway, front lounge, rear dining room/sitting room, large kitchen breakfast room, utility room and shower room on the ground floor, three bedrooms and bathroom on the first floor and there is a converted loft room in the attic. Externally there is a large, mature rear garden, a detached garage and there is easy on road parking on an adjacent lane located off Moreton Street. An internal viewing appointment is advised.

## First Floor

Approx. 56.8 sq. metres (610.9 sq. feet)