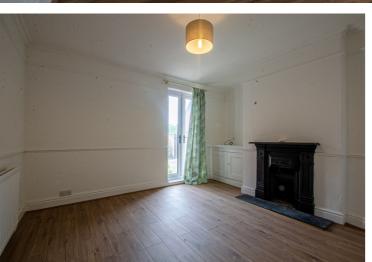

## **Description**

A large Victorian end-terrace house with the unusual benefit of having a good size rear garden and detached garage. The property provides well-proportioned accommodation with gas central heating and PVCu double glazed windows, the accommodation comprises: Entrance vestibule and hallway, front lounge, rear dining room/sitting room, large kitchen breakfast room, utility room and shower room on the ground floor, three bedrooms and bathroom on the first floor and there is a converted loft room in the attic. Externally there is a large, mature rear garden, a detached garage and there is easy on road parking on an adjacent lane located off Moreton Street. An internal viewing appointment is advised.