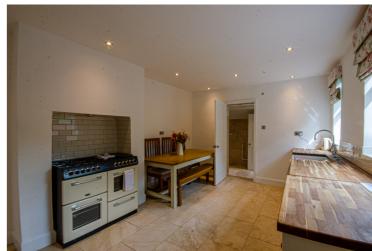

## **Description**

A large Victorian end-terrace house with the unusual benefit of having a good size rear garden and detached garage. The property provides well-proportioned accommodation with gas central heating and PVCu double glazed windows, the accommodation comprises: Entrance vestibule and hallway, front lounge, rear dining room/sitting room, large kitchen breakfast room, utility room and shower room on the ground floor, three bedrooms and bathroom on the first floor and there is a converted loft room in the attic. Externally there is a large, mature rear garden, a detached garage and there is easy on road parking on an adjacent lane located off Moreton Street. An internal viewing appointment is advised.