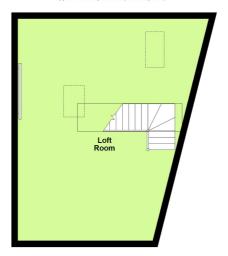

## **Description**

A large Victorian end-terrace house with the unusual benefit of having a good size rear garden and detached garage. The property provides well-proportioned accommodation with gas central heating and PVCu double glazed windows, the accommodation comprises: Entrance vestibule and hallway, front lounge, rear dining room/sitting room, large kitchen breakfast room, utility room and shower room on the ground floor, three bedrooms and bathroom on the first floor and there is a converted loft room in the attic. Externally there is a large, mature rear garden, a detached garage and there is easy on road parking on an adjacent lane located off Moreton Street. An internal viewing appointment is advised.

## **Second Floor**

Approx. 36.6 sq. metres (394.0 sq. feet)

These particulars, whilst believed to be accurate are set out as a general outline only for guidance and do not constitute any part of an offer or contract. Intending purchasers should not rely on them as statements of representation of fact, but must satisfy themselves by inspection or otherwise as to their accuracy. All measurements quoted are approximate. We are unable to confirm the working order of any fixtures and fittings including appliances that are included in these particulars. No person in this firms employment has the authority to make or give any representation or warranty in respect of the property.