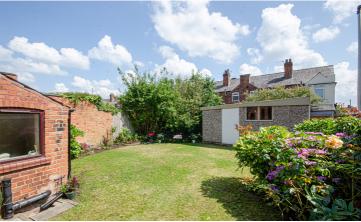

## **Description**

A large Victorian end-terrace house with the unusual benefit of having a good size rear garden and detached garage. The property provides well-proportioned accommodation with gas central heating and PVCu double glazed windows, the accommodation comprises: Entrance vestibule and hallway, front lounge, rear dining room/sitting room, large kitchen breakfast room, utility room and shower room on the ground floor, three bedrooms and bathroom on the first floor and there is a converted loft room in the attic. Externally there is a large, mature rear garden, a detached garage and there is easy on road parking on an adjacent lane located off Moreton Street. An internal viewing appointment is advised.