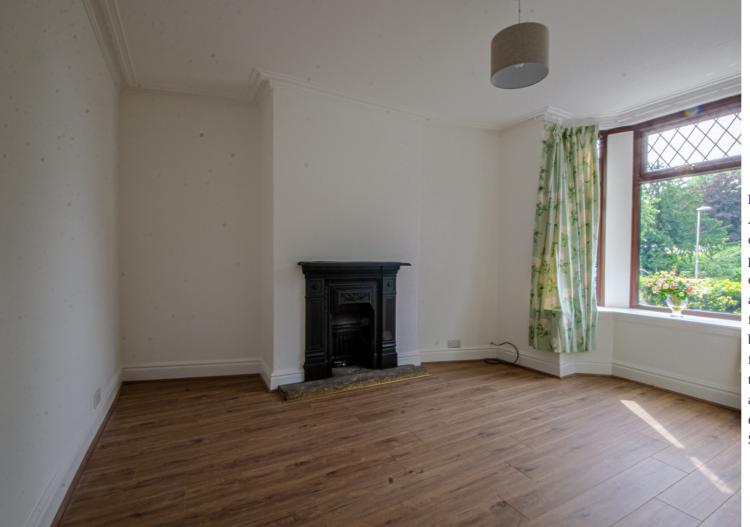

## **Description**

A large Victorian end-terrace house with the unusual benefit of having a good size rear garden and detached garage. The property provides well-proportioned accommodation with gas central heating and PVCu double glazed windows, the accommodation comprises: Entrance vestibule and hallway, front lounge, rear dining room/sitting room, large kitchen breakfast room, utility room and shower room on the ground floor, three bedrooms and bathroom on the first floor and there is a converted loft room in the attic. Externally there is a large, mature rear garden, a detached garage and there is easy on road parking on an adjacent lane located off Moreton Street. An internal viewing appointment is advised.