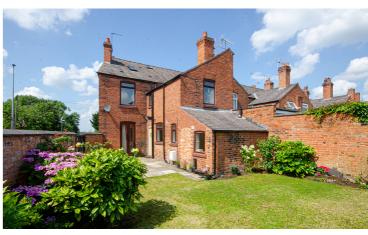

60, Moss Road

- Large Victoria End-Terrace with Garage
- Two Reception Rooms
- Kitchen Breakfast Room
- Utility Room & Shower Room
- Three First Floor Bedrooms
- Modern Bathroom
- Large Loft Bedroom
- Mature Gardens, Garage & On Road Parking

## **Description**

A large Victorian end-terrace house with the unusual benefit of having a good size rear garden and detached garage. The property provides well-proportioned accommodation with gas central heating and PVCu double glazed windows, the accommodation comprises: Entrance vestibule and hallway, front lounge, rear dining room/sitting room, large kitchen breakfast room, utility room and shower room on the ground floor, three bedrooms and bathroom on the first floor and there is a converted loft room in the attic. Externally there is a large, mature rear garden, a detached garage and there is easy on road parking on an adjacent lane located off Moreton Street. An internal viewing appointment is advised.