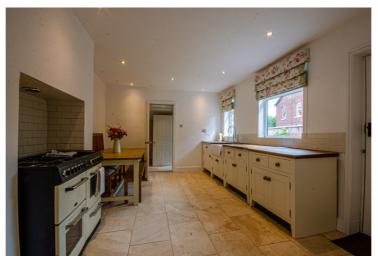

## **Description**

A large Victorian end-terrace house with the unusual benefit of having a good size rear garden and detached garage. The property provides well-proportioned accommodation with gas central heating and PVCu double glazed windows, the accommodation comprises: Entrance vestibule and hallway, front lounge, rear dining room/sitting room, large kitchen breakfast room, utility room and shower room on the ground floor, three bedrooms and bathroom on the first floor and there is a converted loft room in the attic. Externally there is a large, mature rear garden, a detached garage and there is easy on road parking on an adjacent lane located off Moreton Street. An internal viewing appointment is advised.