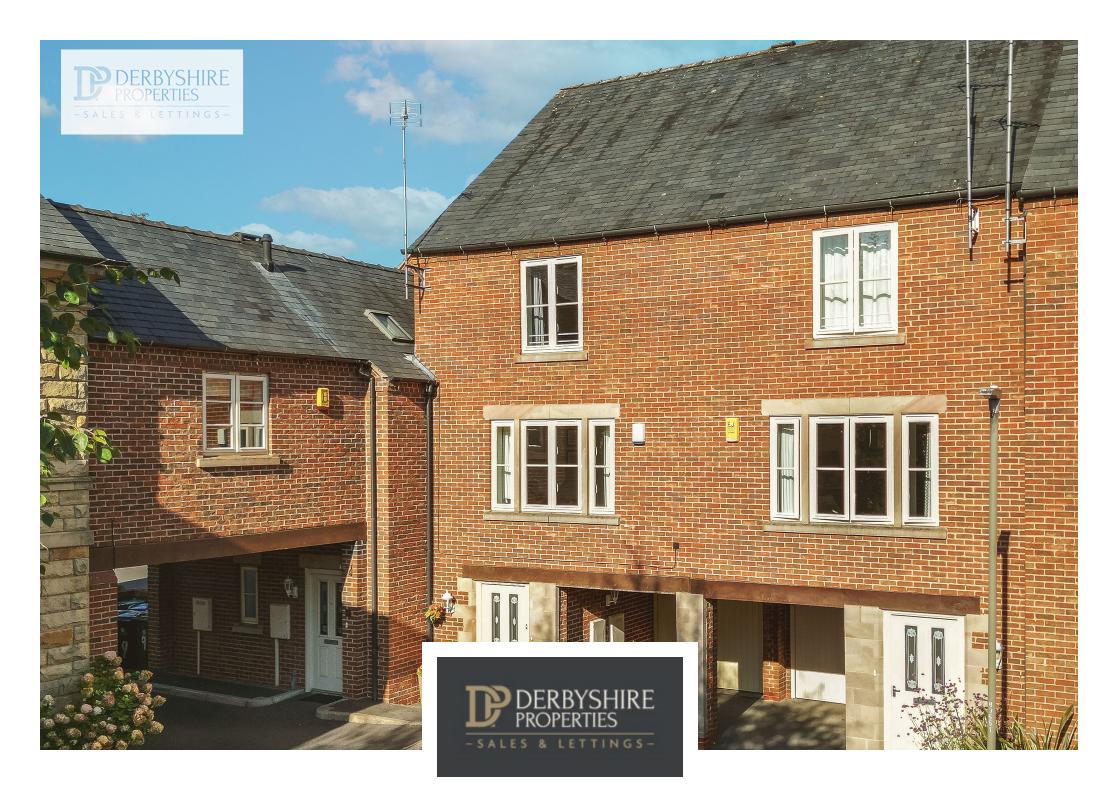

Church View,, Belper, Derbyshire DE56 1JB £290,000 - Freehold

## PROPERTY DESCRIPTION

Derbyshire Properties are to present this modern three storey, three bedroom modern town house located in a sought-after position and conveniently placed within walking distance of Belper town centre. The property briefly comprises of: ground floor:- entrance, hallway, utility room, WC and garage. To the first floor there is a landing, open plan living room, breakfast/kitchen and superb rear terrace. To the second floor there are three bedrooms, with the master bedroom having an ensuite shower facility and additional family bathroom. Externally the property offers a low maintenance garden that lends itself to entertaining, but also offers a private tranquil garden and seating area.

## **POINTS OF INTEREST**

- Modern Town House
- 3 bedrooms, 1 Reception Room
- En-Suite Shower Room
- Landscaped Garden With Raised Timber Terrace
- Parking And Garage

- Sought After Location
- Close To Belper Town Centre
- Ground Floor WC & Utility
- Viewing Advised
- COUNCIL TAX BAND C