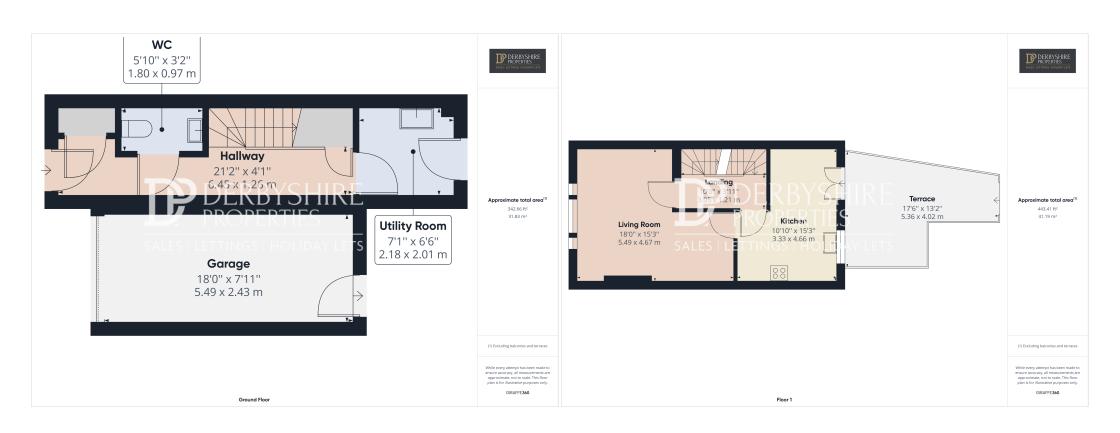

## PROPERTY DESCRIPTION

Derbyshire Properties are to present this modern three storey, three bedroom modern town house located in a sought-after position and conveniently placed within walking distance of Belper town centre. The property briefly comprises of: ground floor:- entrance, hallway, utility room, WC and garage. To the first floor there is a landing, open plan living room, breakfast/kitchen and superb rear terrace. To the second floor there are three bedrooms, with the master bedroom having an ensuite shower facility and additional family bathroom. Externally the property offers a low maintenance garden that lends itself to entertaining, but also offers a private tranquil garden and seating area.

## **POINTS OF INTEREST**

- Modern Town House
- 3 bedrooms, 1 Reception Room
- En-Suite Shower Room
- Landscaped Garden With Raised Timber Terrace
- Parking And Garage

- Sought After Location
- Close To Belper Town Centre
- Ground Floor WC & Utility
- Viewing Advised
- COUNCIL TAX BAND C