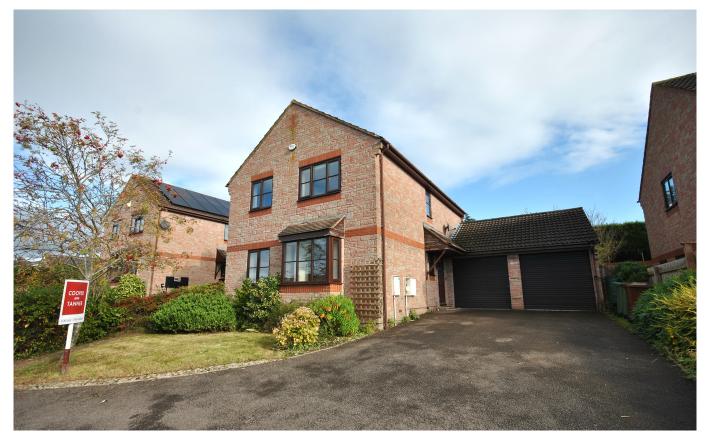

# Cross Farm Road

Cheddar, BS27 3SE

## £425,000 Freehold

Set in the heart of Draycott and close to village amenities is this well proportioned four bedroom property which has ample living space, front and rear gardens, a double garage and offered with no onward chain.

## Cross Farm Road Cheddar BS27 3SE

A ← 2 ← 2 EPC TBC

## £425,000 Freehold