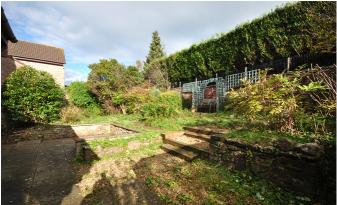

#### **OUTSIDE**

Entering onto the driveway from the road you immediately have a small floral garden which is laid to grass with access at the side. The driveway provides access for multiple vehicles and has access into the double garage through electric doors. The garage benefits from lighting and power and access back into the rear garden through a rear door. The garden is fully enclosed and is tiered up. The garden is filled with a selection of mature flowers and bushes and is a perfect space for light entertaining.