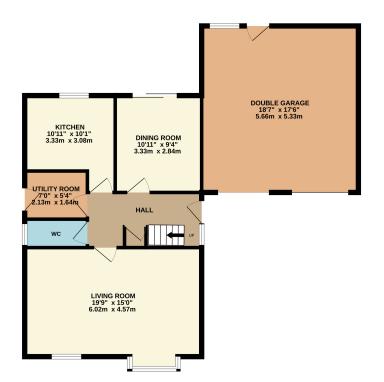

GROUND FLOOR 908 sq.ft. (84.3 sq.m.) approx. 1ST FLOOR 562 sq.ft. (52.2 sq.m.) approx.

TOTAL FLOOR AREA: 1470 sq.ft. (136.5 sq.m.) approx.

Whilst very utterrigh has been made to ensure the accuracy of the floorpian contained tens, measurement of donors, windows, comes and any other tiens are appointment and no responsibility is taken for any error, omission or mis-statement. This plan is for illustrative purposes only and should be used as such by any prospective purchaser. The services, systems and appliances shown have not been tested and no guarantee as to their operability or efficiency can be given.

As to their operability or efficiency can be given.