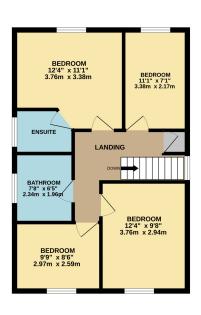

GROUND FLOOR 908 sq.ft. (84.3 sq.m.) approx. 1ST FLOOR 562 sq.ft. (52.2 sq.m.) approx.

TOTAL FLOOR AREA: 1470 sq.ft. (136.5 sq.m.) approx.

Whilst very utterrigh has been made to ensure the accuracy of the floorpian contained tens, measurement of donors, windows, comes and any other tiens are appointment and no responsibility is taken for any error, omission or mis-statement. This plan is for illustrative purposes only and should be used as such by any prospective purchaser. The services, systems and appliances shown have not been tested and no guarantee as to their operability or efficiency can be given.