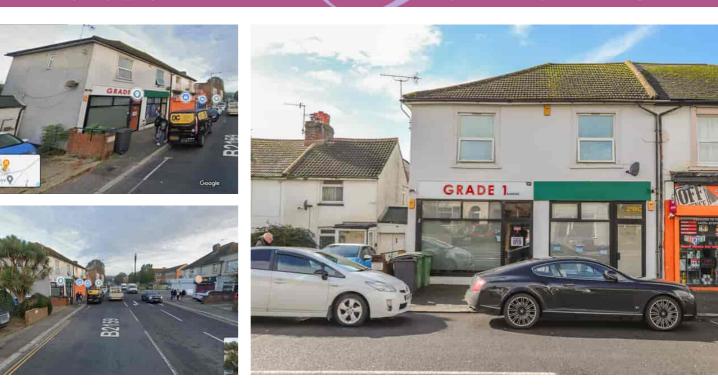

### £365,000 freehold

**FREEHOLD INVESTMENT OPPORTUNITY** - Currently producing £24,460 per annum and with further income potential. Comprising a two bedroom self contained flat and two self contained hair salons with an additional basement with a partially constructed one bedroom flat.

#### FREEHOLD INVESTMENT OPPORTUNITY - 2 SHOPS AND

**FLAT** currently producing  $\pounds$ 24,460 with a partially constructed one bedroom garden flat.

The two bedroom flat was refurbished in recent years but requires some cosmetic improvements and is currently producing  $\pounds$ 725 per calendar month.

The building presents rendered elevations below a concrete tiled roof with double glazing and the flat has gas central heating. The building as a whole was refurbished approximately 10 years ago but now requires some cosmetic improvement.

#### Directions

From our office in Battle High Street proceed in a southerly direction towards Hastings and at the Bannatynes roundabout take the second exit onto Battle Road. Proceed down Battle Road for some distance passing over one set of traffic lights and continue along where the property will be found on the right hand side just before the second set of traffic lights.