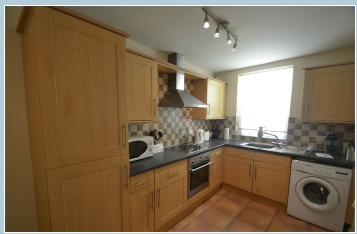

#### Kitchen

4.34m x 2.18m (14' 3" x 7' 2")

Range of high and low level units, built in fridge freezer, washing machine, microwave, electric oven and hob, sink unit with window to front elevation, dining table and 4 chairs, tile effect lino flooring.