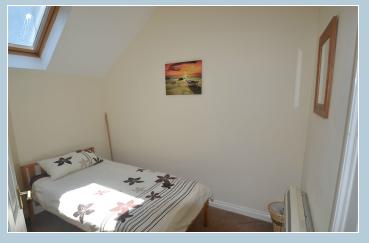

## Bedroom 2

2.89m x 2.15m (9' 6" x 7' 1")

Single bed, bedside unit, electric radiator, skylight