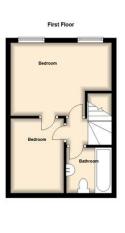

## **Entrance Hallway**

Fitted Carpet, stairs to 1st floor

# Lounge (Reception)

5.49m x 3.84m (18' 0" x 12' 7")

x2 - 2 seater sofas, coffee table, TV and unit, bookshelf, dining table and 4 chairs, beige carpet, radiator, 2 sky lights.

#### Kitchen

4.34m x 2.18m (14' 3" x 7' 2")

Range of high and low level units, built in fridge freezer, washing machine, microwave, electric oven and hob, sink unit with window to front elevation, dining table and 4 chairs, tile effect lino flooring.

# Bedroom 1

4.28m x 3.12m (14' 1" x 10' 3")

Double bed with 2 bedside cabinets, wardrobe, electric radiator, beige carpet, 2 windows to front elevation with curtains.

## Bedroom 2

2.89m x 2.15m (9' 6" x 7' 1")

Single bed, bedside unit, electric radiator, skylight

## **Bathroom**

Tiled bath with shower over, WC, sink with mirror above, corner shelf, extractor fan, lino flooring.