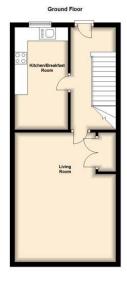

## **Entrance Hallway**

Fitted Carpet, stairs to 1st floor

# Lounge (Reception)

5.49m x 3.84m (18' 0" x 12' 7")

x2 - 2 seater sofas, coffee table, TV and unit, bookshelf, dining table and 4 chairs, beige carpet, radiator, 2 sky lights.

#### Kitchen

4.34m x 2.18m (14' 3" x 7' 2")

Range of high and low level units, built in fridge freezer, washing machine, microwave, electric oven and hob, sink unit with window to front elevation, dining table and 4 chairs, tile effect lino flooring.