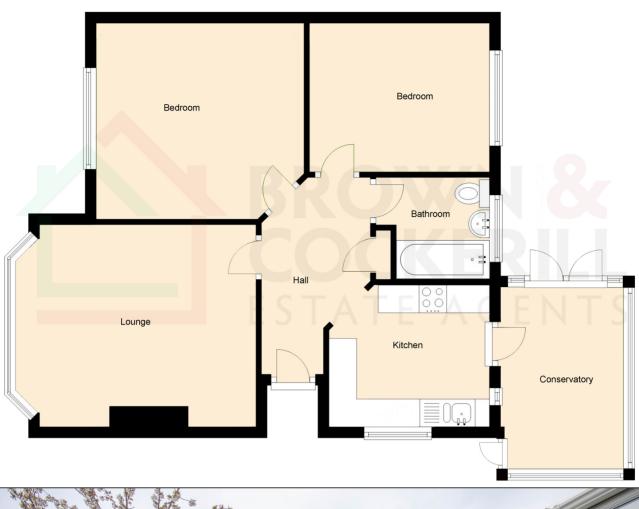

### **Ground Floor**

## **ENTRANCE HALL**

 $11'6" \times 6'2" (3.51m \times 1.88m)$ 

#### **LOUNGE**

 $14' 6" \times 11' 9" (4.42m \times 3.58m)$ 

#### **BEDROOM ONE**

 $12' 2" \times 11' 5" (3.71m \times 3.48m)$ 

#### **BEDROOM TWO**

10' 5" x 8' 5" (3.17m x 2.57m)

# FAMILY BATHROOM

 $8' \ 2'' \times 6' \ 0'' \ (2.49m \times 1.83m)$ 

# KITCHEN

9' 4" x 8' 4" (2.84m x 2.54m)

#### **CONSERVATORY**

 $13' 8" \times 10' 8" (4.17m \times 3.25m)$ 

THESE PARTICULARS ARE ISSUED ON THE UNDERSTANDING THAT ALL NEGOTIATIONS ARE CONDUCTED THROUGH US. These particulars do not constitute any part of an offer or contract. No responsibility is accepted as to the accuracy of these particulars or statements made by our staff concerning the above property. Any intending purchaser must satisfy himself as to the correctness of such statements and particulars.