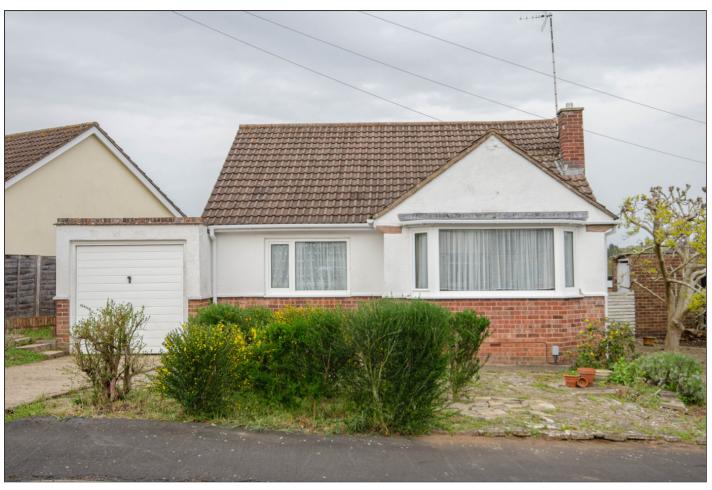

# DESCRIPTION

Brown and Cockerill Estate Agents are delighted to offer for sale this two bedroom detached bungalow built in the 1960s which is located in the popular residential area of Shakespeare Gardens, Bilton, Rugby.

Externally, the property has an enclosed rear garden which is predominantly laid to lawn. To the front is a driveway providing ample off road parking and leading to a single garage.

The property is in need of some modernisation and updating.