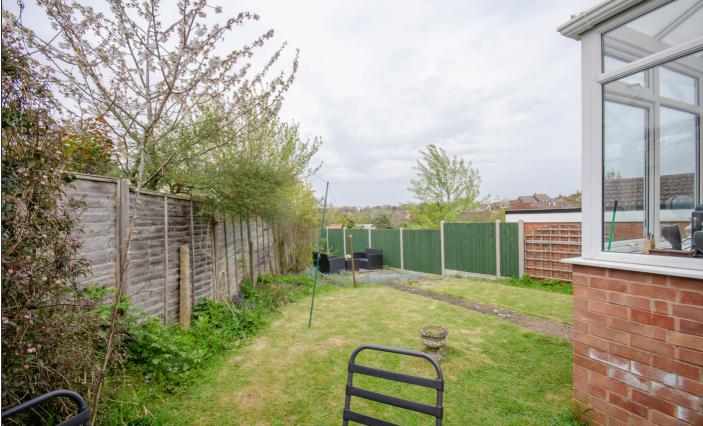

Externally, the property has an enclosed rear garden which is predominantly laid to lawn. To the front is a driveway providing ample off road parking and leading to a single garage.

The property is in need of some modernisation and updating.