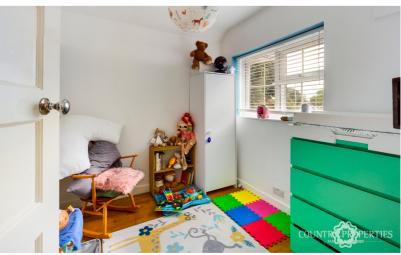

# Bedroom Two

Exposed timber floorboards, replacement UPVC double-glazed Georgian style window to front, radiator, built in wardrobes with shelf and hanging space within.

# Bedroom Three

Replacement uPVC double glazed Georgian style window to side, exposed and treated floorboards, radiator within decorative radiator cover.