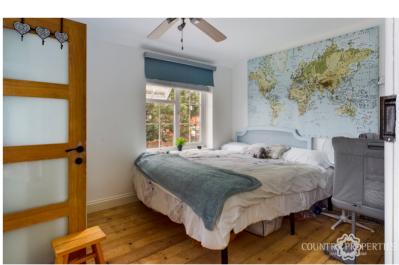

# Master Bedroom

Exposed floorboards, replacement uPVC double glazed Georgian style window to rear, radiator, door to ensuite.