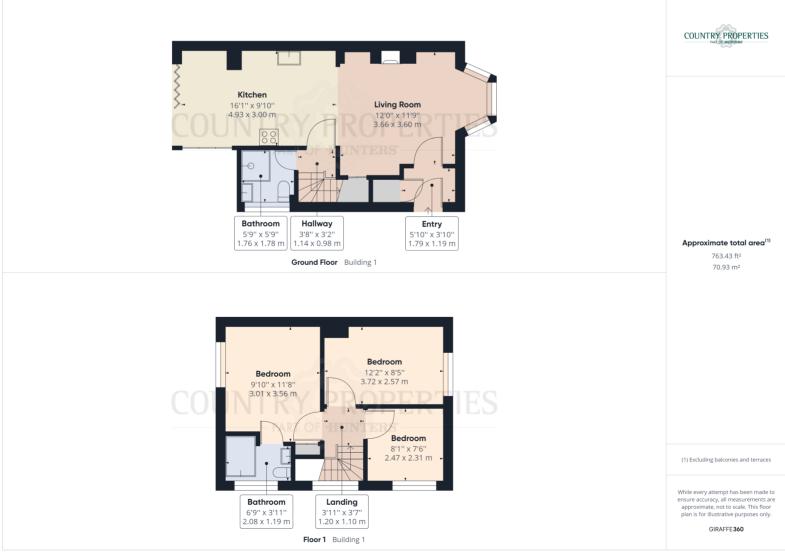

#### **Ground Floor**

# Living Room

Replacement uPVC double glazed Georgian style walk in bay window to front, exposed floorboards, space for fireplace, telephone point, sunken ceiling down lighters, open plan to the kitchen breakfast room.

#### Kitchen Breakfast room

Wood strip flooring, High gloss white fronted cupboards with brushed Steel handles, integrated fridge freezer, integrated double oven, single bowl sink unit with mixer tap over, timber worktop, brick effect ceramic wall tiling, breakfast area with continuation of wood strip flooring and a built-in seating area with storage within, bi-fold doors leading to rear garden, sunken ceiling down lighters, halogen hob 4-burner and extractor over.

### Inner Hall

Continuation of wood strip flooring stairs to first floor door to ground floor shower room.

### **Ground Floor Shower room**

Ceramic wall tiling, wood striped floor,
Sunken ceiling down lighters, replacement
uPVC double glazed Georgian style window
to side with obscure glass, wall hung low
level WC with concealed cistern, dual flush
wash hand basin set upon a timber top
vanity unit with two draws below and
Chrome Effect mixer tap over, walk-in
corner shower cubicle with rainfall shower
over and handheld body spray.

# First Floor

# Landing

A large replacement double glazed window. Access to loft storage space. Wall light point. Radiator. Doors to rooms. Wood floorboards.

# Master Bedroom

Exposed floorboards, replacement uPVC double glazed Georgian style window to rear, radiator, door to ensuite.

# Ensuite Bathroom

Corner jacuzzi bath with shower over. Low-level dual flush concealed cistern WC.
Wash hand basin integrated within a vanity cupboard below high gloss grey fronted with brushed steel handles. Wall mounted heated towel rail and extractor fan.
Replacement uPVC double glazed
Georgian style window to side. Ceramic floor and wall tiling

# Bedroom Two

Exposed timber floorboards, replacement UPVC double-glazed Georgian style window to front, radiator, built in wardrobes with shelf and hanging space within.

# Bedroom Three

Replacement uPVC double glazed Georgian style window to side, exposed and treated floorboards, radiator within decorative radiator cover.