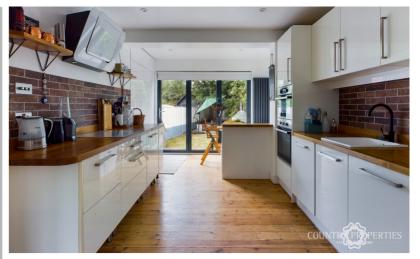

#### Kitchen Breakfast room

Wood strip flooring, High gloss white fronted cupboards with brushed Steel handles, integrated fridge freezer, integrated double oven, single bowl sink unit with mixer tap over, timber worktop, brick effect ceramic wall tiling, breakfast area with continuation of wood strip flooring and a built-in seating area with storage within, bi-fold doors leading to rear garden, sunken ceiling down lighters, halogen hob 4-burner and extractor over.