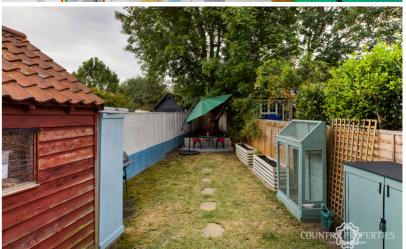

# Rear Garden

Steps leading down to the garden and patio mainly laid to lawn with further timber decking area to rear, timber fence around and shed with tiled roof. Gated side access to the front