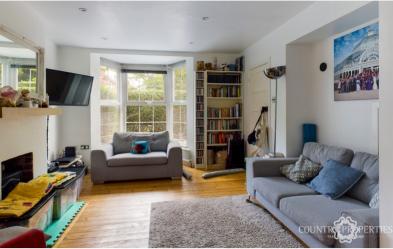

# Living Room

Replacement uPVC double glazed Georgian style walk in bay window to front, exposed floorboards, space for fireplace, telephone point, sunken ceiling down lighters, open plan to the kitchen breakfast room.

#### Kitchen Breakfast room

Wood strip flooring, High gloss white fronted cupboards with brushed Steel handles, integrated fridge freezer, integrated double oven, single bowl sink unit with mixer tap over, timber worktop, brick effect ceramic wall tiling, breakfast area with continuation of wood strip flooring and a built-in seating area with storage within, bi-fold doors leading to rear garden, sunken ceiling down lighters, halogen hob 4-burner and extractor over.