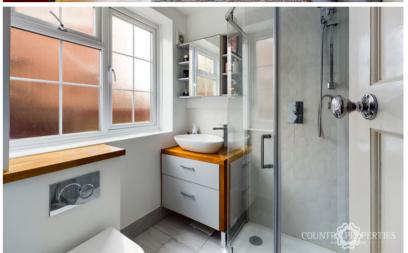

### **Ground Floor Shower room**

Ceramic wall tiling, wood striped floor,
Sunken ceiling down lighters, replacement
uPVC double glazed Georgian style window
to side with obscure glass, wall hung low
level WC with concealed cistern, dual flush
wash hand basin set upon a timber top
vanity unit with two draws below and
Chrome Effect mixer tap over, walk-in
corner shower cubicle with rainfall shower
over and handheld body spray.