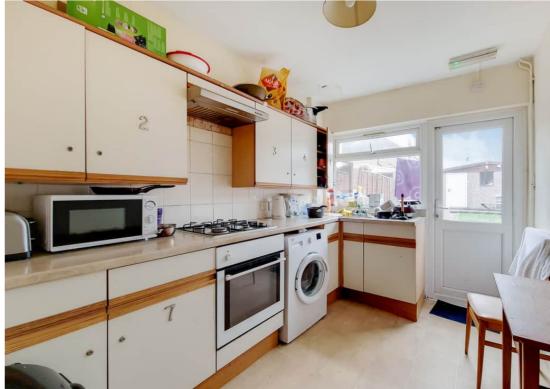

#### **Kitchen**

10' 9"  $\times$  7' 6" (3.28m  $\times$  2.29m) Rear aspect window and door to garden, range of eye and base level units gas hob with oven under, plumbing and space for washing machine