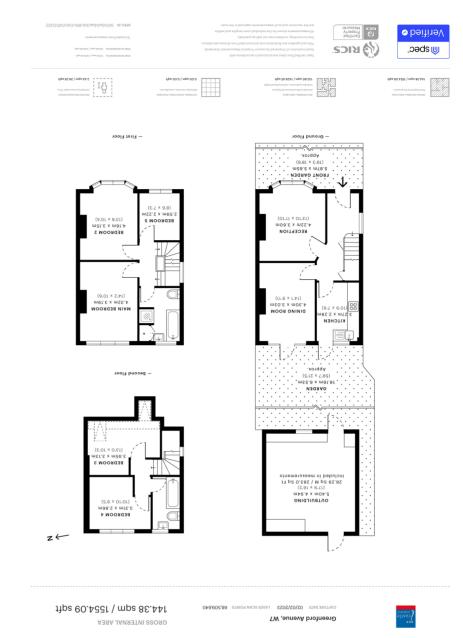

# Lounge (Reception)

13' 10" x 11' 10" (4.22m x 3.61m) Front aspect bay window

# **Dining Room**

14' 1" x 9' 11" (4.29m x 3.02m) Rear aspect patio doors to garden

#### **Kitchen**

10' 9"  $\times$  7' 6" (3.28m  $\times$  2.29m) Rear aspect window and door to garden, range of eye and base level units gas hob with oven under, plumbing and space for washing machine

# **Main Bedroom**

14' 2" x 10' 6" (4.32m x 3.20m) Rear aspect double glazed window, radiator

## **Bedroom 2**

13' 8" x 10' 4" (4.17m x 3.15m) Front aspect bay double glazed window, radiator

#### **Bedroom 5**

8' 6" x 7' 3" (2.59m x 2.21m) Front aspect double glazed window, radiator

## **Bathroom**

Rear aspect window, panel enclosed bath, pedestal wash hand basin, low level WC, shower cubicle

# **Bedroom 4**

10' 10" x 9' 5" (3.30m x 2.87m) Rear aspect double glazed window, radiator

#### **Bedroom 3**

13' 0" x 10' 3" (3.96m x 3.12m) Front aspect double glazed window, radiator

# **Bathroom**

Rear aspect window, panel enclosed bath, pedestal wash hand basin, low level WC

# Garden

Mainly laid to lawn with patio area

## **Outbuilding**

17' 9"  $\times$  16' 2" (5.41m  $\times$  4.93m) Front and rear door, power and light