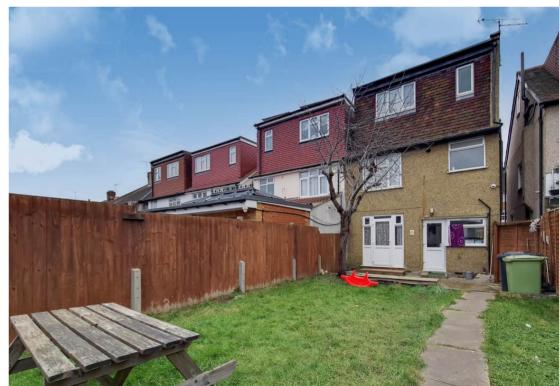

0m) Rear aspect double glazed window, radiator

## **Bedroom 2**

13' 8" x 10' 4" (4.17m x 3.15m) Front aspect bay double glazed window, radiator

#### **Bedroom 5**

8' 6" x 7' 3" (2.59m x 2.21m) Front aspect double glazed window, radiator

## **Bathroom**

Rear aspect window, panel enclosed bath, pedestal wash hand basin, low level WC, shower cubicle

# **Bedroom 4**

10' 10" x 9' 5" (3.30m x 2.87m) Rear aspect double glazed window, radiator

#### **Bedroom 3**

13' 0" x 10' 3" (3.96m x 3.12m) Front aspect double glazed window, radiator

# **Bathroom**

Rear aspect window, panel enclosed bath, pedestal wash hand basin, low level WC

# Garden

Mainly laid to lawn with patio area

## **Outbuilding**

17' 9"  $\times$  16' 2" (5.41m  $\times$  4.93m) Front and rear door, power and light