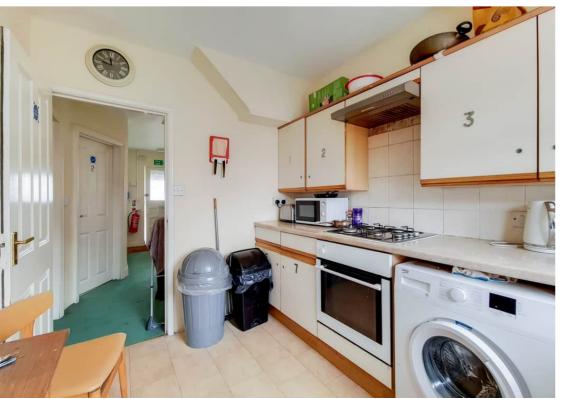

#### **Kitchen**

10' 9"  $\times$  7' 6" (3.28m  $\times$  2.29m) Rear aspect window and door to garden, range of eye and base level units gas hob with oven under, plumbing and space for washing machine