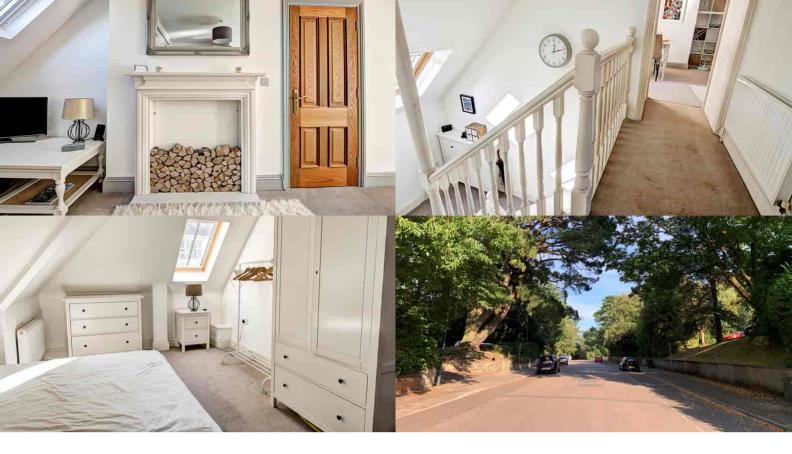

### About this property

A two double bedroom apartment, positioned on the top floor of a charming character conversion in this much sought after residential location.

Positioned in a charming character conversation, this attractive, two double bedroom apartment is accessed via the first floor landing. On entering the apartment a return spindle stair case takes you to the top floor, with a galleried landing and Velux window flooding light through this area. The open plan lounge/dining room is bright and spacious, with windows to either end and a feature fireplace as a focal point. The kitchen is fitted with Shaker style floor and wall units, with various appliances and solid wood work surfaces. The two bedrooms are serviced by a family bathroom.