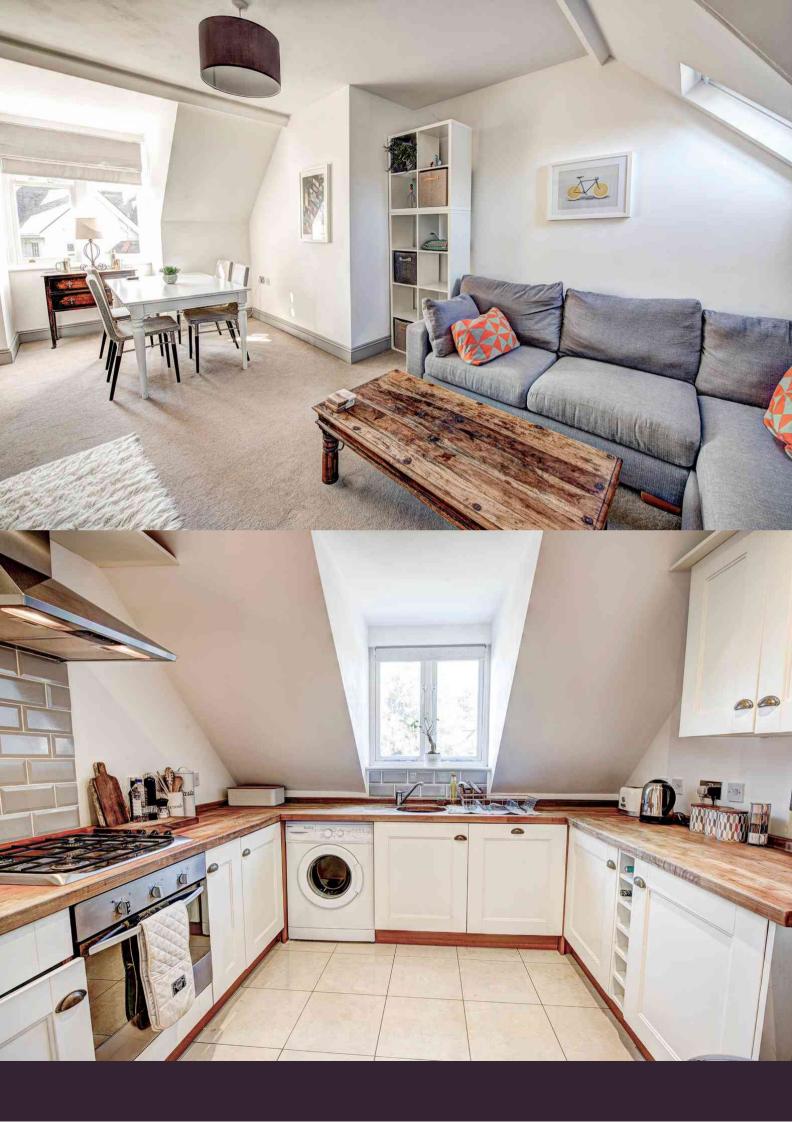

### About this property

A two double bedroom apartment, positioned on the top floor of a charming character conversion in this much sought after residential location.

Positioned in a charming character conversation, this attractive, two double bedroom apartment is accessed via the first floor landing. On entering the apartment a return spindle stair case takes you to the top floor, with a galleried landing and Velux window flooding light through this area. The open plan lounge/dining room is bright and spacious, with windows to either end and a feature fireplace as a focal point. The kitchen is fitted with Shaker style floor and wall units, with various appliances and solid wood work surfaces. The two bedrooms are serviced by a family bathroom.