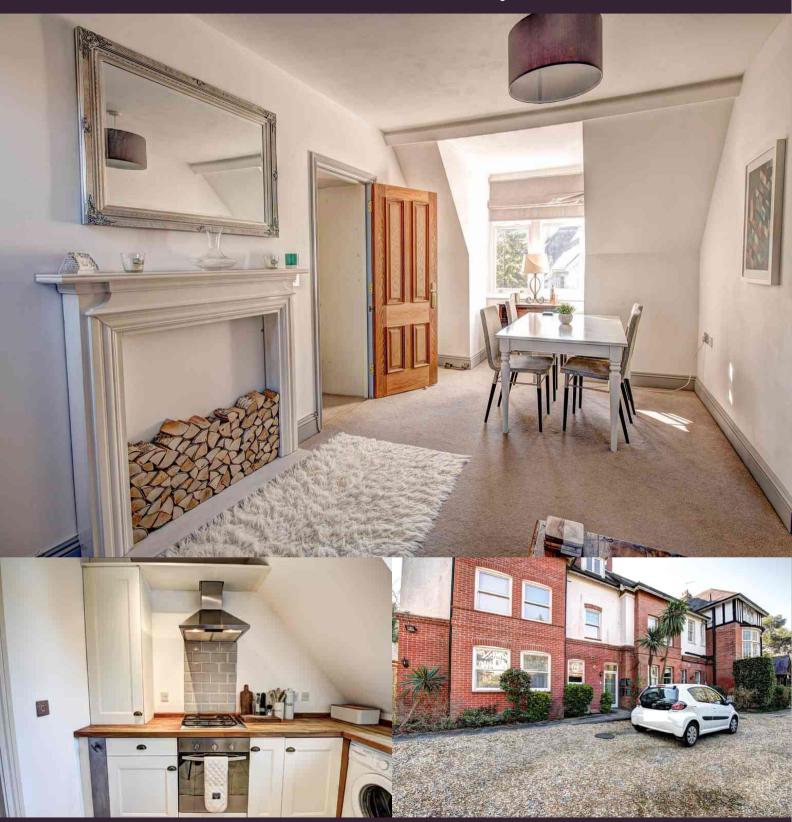

### About this property

A two double bedroom apartment, positioned on the top floor of a charming character conversion in this much sought after residential location.

Positioned in a charming character conversation, this attractive, two double bedroom apartment is accessed via the first floor landing. On entering the apartment a return spindle stair case takes you to the top floor, with a galleried landing and Velux window flooding light through this area. The open plan lounge/dining room is bright and spacious, with windows to either end and a feature fireplace as a focal point. The kitchen is fitted with Shaker style floor and wall units, with various appliances and solid wood work surfaces. The two bedrooms are serviced by a family bathroom.

There is an allocated parking space to the front of the building, a communal bike hut and unrestricted road parking for visitors.