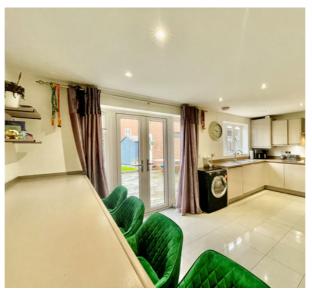

### **ENTRANCE HALL**

**CLOAKROOM** 

SITTING ROOM

11' 11" x 17' 9" (3.63m x 5.41m)

KITCHEN DINER

11' 9" x 18' 11" (3.58m x 5.77m)

FIRST FLOOR

**BEDROOM ONE** 