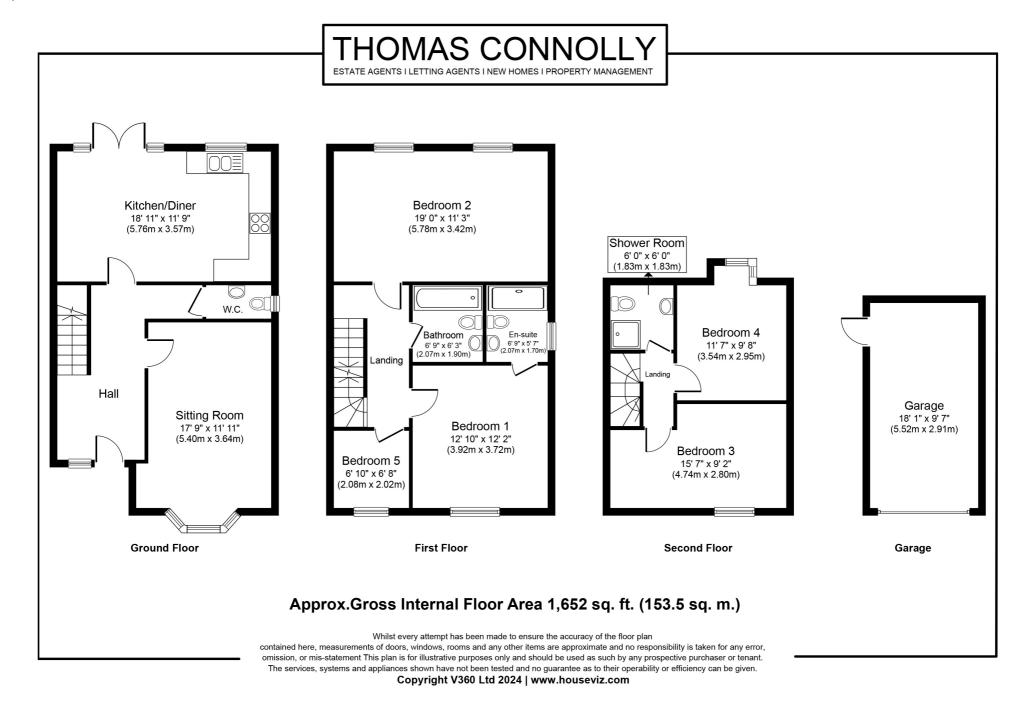

### **ENTRANCE HALL**

**CLOAKROOM** 

SITTING ROOM

11' 11" x 17' 9" (3.63m x 5.41m)

KITCHEN DINER

11' 9" x 18' 11" (3.58m x 5.77m)

FIRST FLOOR

**BEDROOM ONE** 

12' 10" x 12' 2" (3.91m x 3.71m)

**EN SUITE TO MAIN BEDROOM** 

**BEDROOM TWO** 

11' 3" x 19' 0" (3.43m x 5.79m)

BEDROOM FIVE/STUDY

6' 10" x 6' 8" (2.08m x 2.03m)

MAIN BATHROOM

# SECOND FLOOR

BEDROOM THREE

9' 2" x 15' 7" (2.79m x 4.75m)

BEDROOM FOUR

9' 8" x 11' 7" (2.95m x 3.53m)

SINGLE GARAGE

9' 7" x 18' 1" (2.92m x 5.51m)