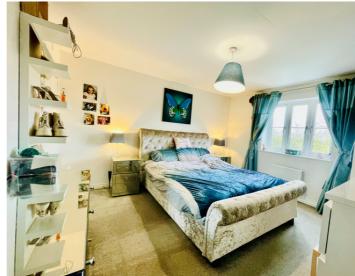

12' 10" x 12' 2" (3.91m x 3.71m)

**EN SUITE TO MAIN BEDROOM** 

**BEDROOM TWO** 

11' 3" x 19' 0" (3.43m x 5.79m)

BEDROOM FIVE/STUDY

6' 10" x 6' 8" (2.08m x 2.03m)

MAIN BATHROOM