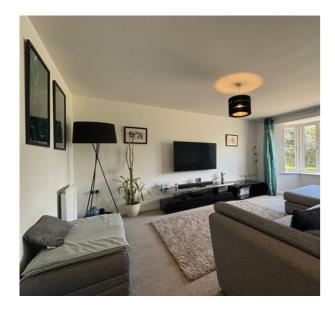

### **ENTRANCE HALL**

**CLOAKROOM** 

SITTING ROOM

11' 11" x 17' 9" (3.63m x 5.41m)

KITCHEN DINER

11' 9" x 18' 11" (3.58m x 5.77m)

FIRST FLOOR

**BEDROOM ONE** 