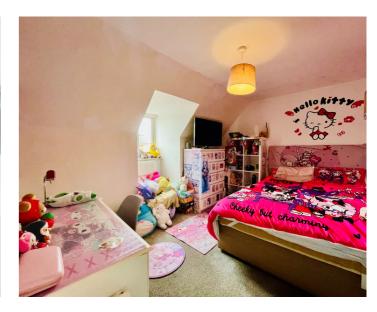

12' 10" x 12' 2" (3.91m x 3.71m)

**EN SUITE TO MAIN BEDROOM** 

**BEDROOM TWO** 

11' 3" x 19' 0" (3.43m x 5.79m)

BEDROOM FIVE/STUDY

6' 10" x 6' 8" (2.08m x 2.03m)

MAIN BATHROOM

# SECOND FLOOR

BEDROOM THREE

9' 2" x 15' 7" (2.79m x 4.75m)

BEDROOM FOUR

9' 8" x 11' 7" (2.95m x 3.53m)

SINGLE GARAGE

9' 7" x 18' 1" (2.92m x 5.51m)