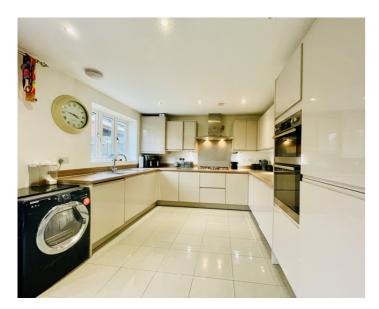

### **ENTRANCE HALL**

**CLOAKROOM** 

SITTING ROOM

11' 11" x 17' 9" (3.63m x 5.41m)

KITCHEN DINER

11' 9" x 18' 11" (3.58m x 5.77m)

FIRST FLOOR

**BEDROOM ONE** 