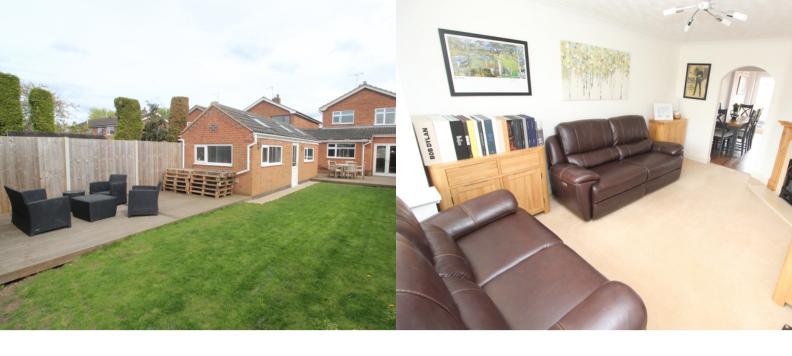

### PROPERTY DESCRIPTION

Extended detached family home in sought after location. Offering good size accommodation throughout an internal viewing comes highly recommended to appreciate the size and layout of accommodation. The property comprises of entrance hall, living room, extended dining area with double doors to the rear, extended kitchen fitted with a range of base and wall units. The property is also extended to the side on the ground floor to include a front bedroom, shower room/wc and office area with a door leading out to the rear. To the first floor the landing gives access to two double bedrooms, a further single bedroom and a family bathroom. Externally to the front of the property there is driveway providing car standing for a couple of vehicles. To the rear the garden has two social decking areas, lawn and fence surround. One of the real features of the property is the rear detached brick built home office/gym/workshop with double doors, velux windows and access to a useful rear store. EPC ratings awaited, Council tax band D.

## Living Room

15' 10" max into window x 10' 10" max (4.83m x 3.30m)

## Store

Rear Garden