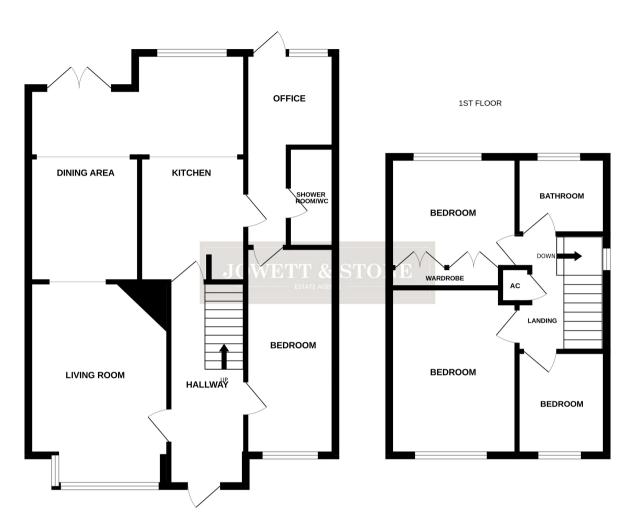

## **Entrance Hall**

## Living Room

15' 10" max into window x 10' 10" max (4.83m x 3.30m)

## **Extended Dining Area**

15' 0" x 8' 6" (4.57m x 2.59m)

## **Extended Kitchen**

17' 10"  $\times$  8' 2" min extending into dining area (5.44m  $\times$  2.49m)

## **Ground Floor Bedroom**

15' 10" x 6' 9" (4.83m x 2.06m)

## Shower Room/Wc

### Office Area

7' 2" plus ent area x 6' 10" (2.18m x 2.08m)

## Landing

## **Bedroom**

13' 1" x 9' 10" (3.99m x 3.00m)

#### Bedroom

10' 10" to back of robe x 9' 8" (3.30m x 2.95m)

## **Bedroom**

8' 2" x 7' 0" (2.49m x 2.13m)

## **Family Bathroom**

**External** 

#### GROUND FLOOR

Whilst every attempt has been made to ensure the accuracy of the floorplan contained here, measurements of doors, windows, rooms and any other items are approximate and no responsibility is taken for any eror, omission or mis-statement. This plan is for illustrative purposes only and should be used as such by any prospective purchaser. The services, systems and appliances shown have not been tested and no guarantee as to their operability or efficiency can be given.