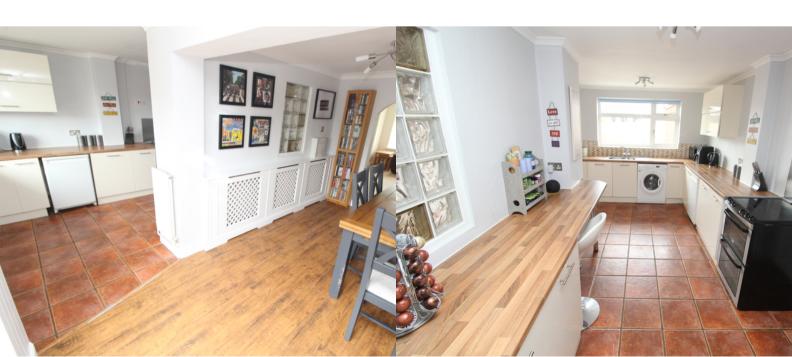

## **Extended Kitchen**

17' 10"  $\times$  8' 2" min extending into dining area (5.44m  $\times$  2.49m)