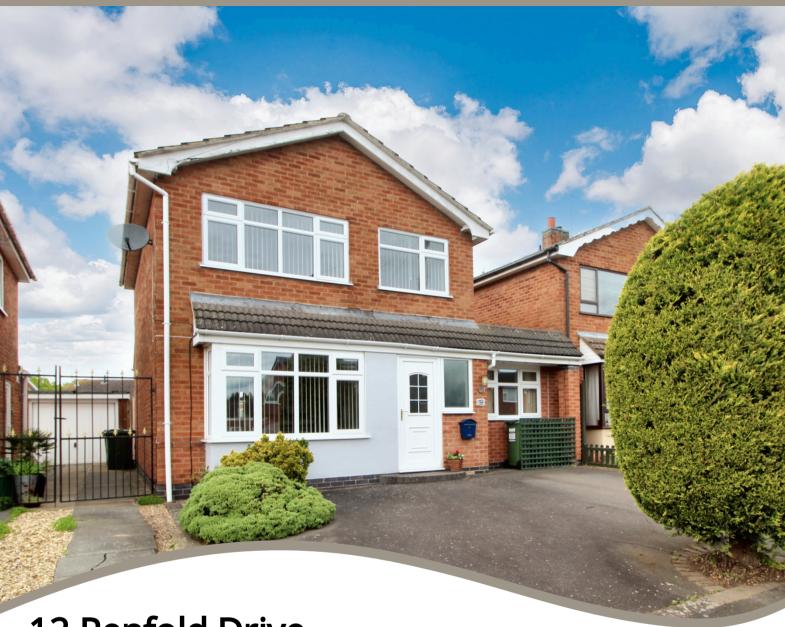

# 12 Penfold Drive, Countesthorpe, Leicester. LE8 5TP

- Extended Detached Family home
- Entrance Hall, Living Room, Extended Kitchen and Dining Area
- Ground Floor Bedroom, Shower Room/Wc and Office Area
- Landing , Three Bedrooms, Family Bathroom
- Gas Fired Central Heating System, Double Glazing
- Car Standing, Rear Detached Home Office/Gym and Store
- Rear Garden
- Viewing Highly Recommended To Appreciate
- EPC Awaited & Council Tax Band D

### PROPERTY DESCRIPTION

Extended detached family home in sought after location. Offering good size accommodation throughout an internal viewing comes highly recommended to appreciate the size and layout of accommodation. The property comprises of entrance hall, living room, extended dining area with double doors to the rear, extended kitchen fitted with a range of base and wall units. The property is also extended to the side on the ground floor to include a front bedroom, shower room/wc and office area with a door leading out to the rear. To the first floor the landing gives access to two double bedrooms, a further single bedroom and a family bathroom. Externally to the front of the property there is driveway providing car standing for a couple of vehicles. To the rear the garden has two social decking areas, lawn and fence surround. One of the real features of the property is the rear detached brick built home office/gym/workshop with double doors, velux windows and access to a useful rear store. EPC ratings awaited, Council tax band D.