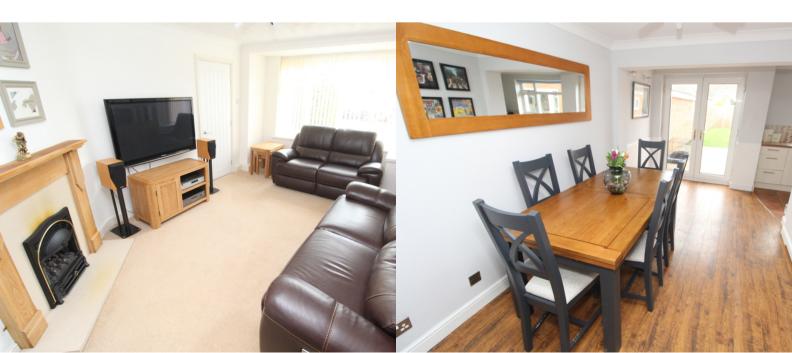

## Living Room

15' 10" max into window x 10' 10" max (4.83m x 3.30m)

## **Extended Dining Area**

15' 0" x 8' 6" (4.57m x 2.59m)