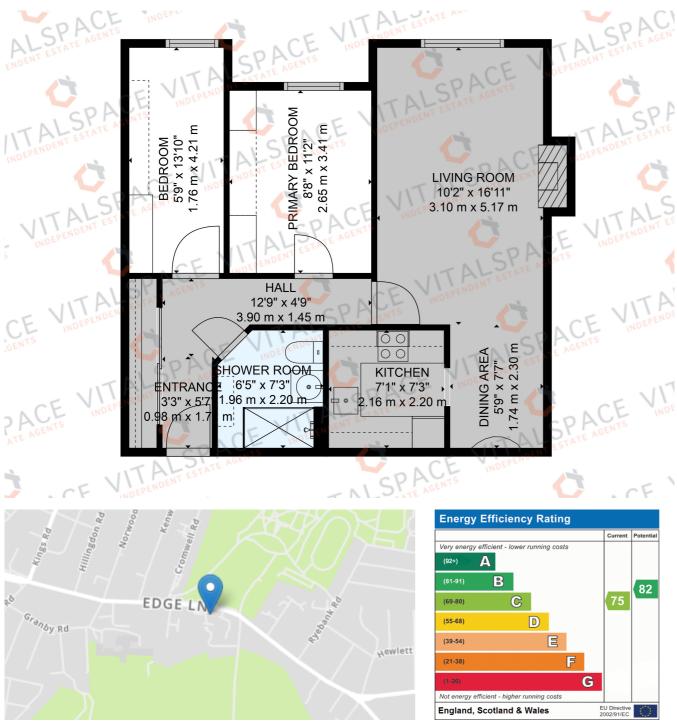

## Edge Lane, Stretford, M32 8PX

\*\*NO ONWARD CHAIN\*\* - VITALSPACE ESTATE AGENTS are delighted to bring to market this beautifully presented TWO DOUBLE BEDROOM apartment, located in a modern, purpose built development on Edge Lane in Stretford, directly opposite the lush open spaces of Longford Park. Exclusively for over 55s residents, this spacious apartment is offered with no onward chain and enjoys a frontal outlook towards Longford Park, providing a peaceful and light filled living environment. Perfect for those looking to downsize without compromising on location, the property is ideally situated within walking distance of both Stretford and Chorlton town centres, offering excellent access to local amenities, bus routes, and the Metro-link for easy commuting. Internally, the well planned accommodation comprises: a secure communal entrance and private hallway, two generously sized double bedrooms with fitted furniture, a spacious living/dining room flowing through to a modern fitted breakfast kitchen alongside a contemporary three piece shower room. Additional features include: double glazing throughout, electric heating, lift access to all floors, 24 hour emergency care line system, access to a communal residents' lounge/kitchen and an on-site house manager for added peace of mind. It is also worth noting that there is a guest suite for visitors to use which is available to all the residence and bookable via the on site manager. Externally, the development is surrounded by mature lawned gardens on three sides, creating a tranquil setting, with off road parking available for both residents and visitors. This is a rare opportunity to secure a bright, low maintenance home in a well connected and sought-after area. Contact VitalSpace Estate Agents today to arrange your viewing.