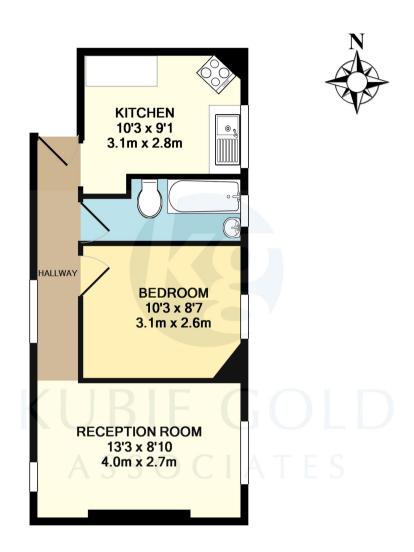

# ALBERT MANSIONS LUXBOROUGH STREET W1U

- ONE BEDROOM FLAT
- MANSION BLOCK
- WOOD FLOORS THROUGHOUT
- SEPARATE KITCHEN DINER
- NEAR TO HIGH STREET
- AVAILABLE 24TH MAY

## **Albert Mansions, W1U**

Recently decorated throughout one bedroom apartment in well managed popular private mansion block, reception with high ceilings, double bedroom, separate eat in kitchen, full family bathroom, property benefits from wood floors throughout, situated in quiet residential street, near to all shops and restaurants on Marylebone High Street & baker Street Tube Station. Available 24th May.

#### TOTAL APPROX. FLOOR AREA 364 SQ.FT. (33.9 SQ.M.)

Whilst every attempt has been made to ensure the accuracy of the floor plan contained here, measurements of doors, windows, rooms and any other items are approximate and no responsibility is taken for any error, omission, or mis-statement. This plan is for illustrative purposes only and should be used as such by any prospective purchaser. The services, systems and appliances shown have not been tested and no guarantee as to their operability or efficiency can be given